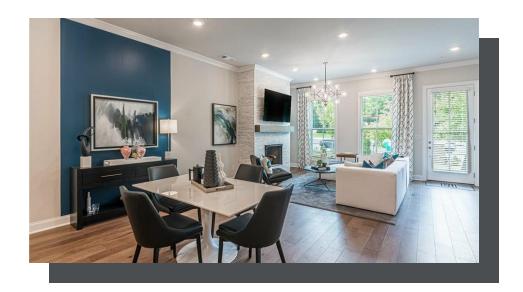

PRICED AT

\$867,175

2388 Sq Ft

4 Beds

3.5 Baths

2 Car Garage

سے 3.0 Story

New Home, New Year, New You! \*\*\*MOVE-IN READY!!!\*\*\* ~~~ \$30,000 to use ANY WAY YOU WANT on contracts written prior to 2/29/24 using one of our 5-Preferred Lenders and close in March'24~~ MODEL HOME FOR SALE!!!! ~~~ You are greeted with a front fenced turf courtyard as you approach the Benton floorplan. Main floor entry into a spacious OPEN Family Room, dining area and kitchen. As you enter, you will immediately notice the light grey stone fireplace with a natural box beam mantel - it is sure to be the focal point for family room gatherings. Next you will be drawn to the WHITE AND GRAY DESIGN FEATURES in the kitchen. Stacked white cabinets and a gray island with quartz countertops are a show stopper. The island is a central spot while prepping for dinner. Add some barstools for casual dining. Around the corner from the kitchen is the laundry room and the sunroom which leads to a covered deck area. HARDWOOD floors on the main flow throughout the rest of the home while hardwood stair treads lead you to the bedrooms. The owners suite is located on the upper floor and has plenty of room for a king size ...