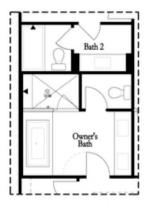

#### Third Floor Options

Opt. Freestanding Tub/Shower Combo

Opt. Walk-Through Shower

Opt. Decked Tub/Shower Combo

Opt. Open Rail

Want to Know More About This Home?