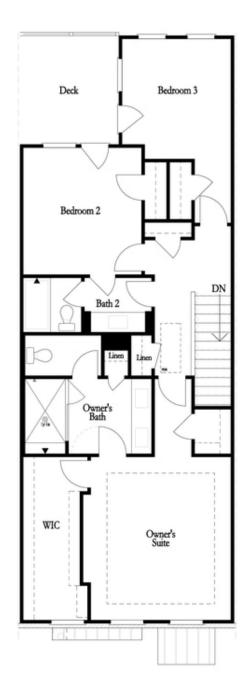

Want to Know More About This Home?

First Floor

Want to Know More About This Home?

Want to Know More About This Home?

Want to Know More About This Home?

First Floor Options

Second Floor Options

Want to Know More About This Home?

#### Third Floor Options

Opt. Freestanding Tub/Shower Combo

Opt. Walk-Through Shower

Opt. Decked Tub/Shower Combo

Opt. Open Rail

Want to Know More About This Home?