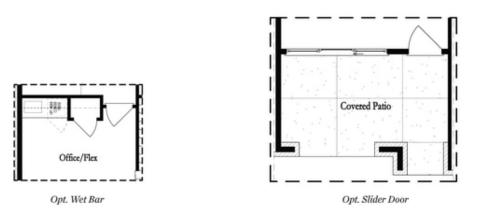

## 243 DOWNING DRIVE, 97 THE BARNSLEY I TOWNHOUSE IN ECCO PARK | ALPHARETTA, GA

Second Floor Options

First Floor Options

Want to Know More About This Home?

CONTACT OUR COMMUNITY SALES MANAGER Call Us @ (678) 591-1930