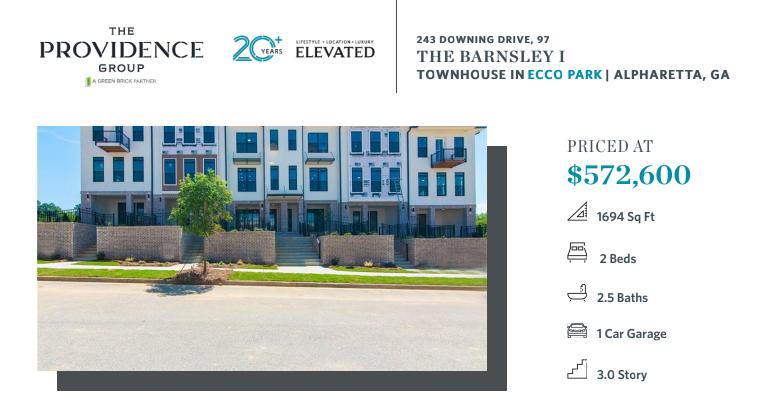

## 243 DOWNING DRIVE, 97 THE BARNSLEY I TOWNHOUSE IN ECCO PARK | ALPHARETTA, GA

SPRING INTO A NEW HOME ...Barnsley I features 2 Bedrooms and 2.5 Baths, along with a Media/ Office / Entertainment Room. Terrace Level Entry has a private fenced front yard with Irrigation System that is maintained by the HOA. A Covered Brick Patio with a Sliding Glass Door connects the outdoor space to the media/flex room. Head to the main floor to find an Open Concept Living Room and Kitchen with double islands and top of the line GE Stainless Steel Appliances, Gas Cooktop, Electric Oven, Built In Microwave, Range Hood and Dishwasher. Equipped with our our Warm Stone Collection, the Kitchen has light gray Cabinets, Calacatta Alto Quartz Countertops, White Gloss 3x12 tile backsplash and stainless appliances designed with style and functionality in mind. The Living Room has a Ventless Linear Fireplace with a natural gas starter, and a French door that opens up to the outdoor deck. Centrally located between the family room and kitchen is the dining area where you can create a more formal dining space. As you head to the upper floor, you will find a spacious Owners Bedroom, a Secondary Bedroom along with 2 full Bathrooms. Adjacent to the Owners bedroom is an ...