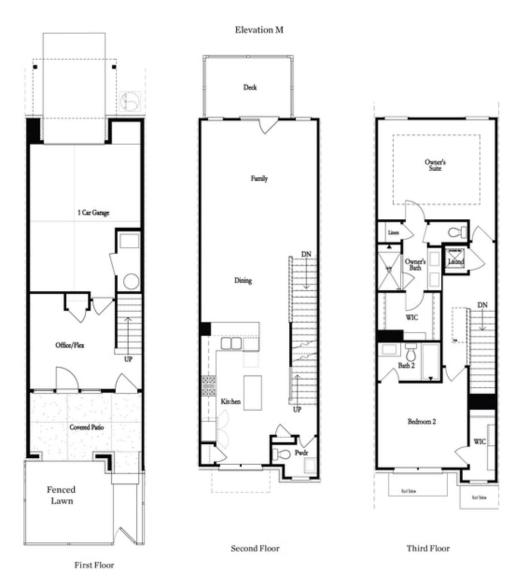

SPRING INTO A NEW HOME ...Barnsley I features 2 Bedrooms and 2.5 Baths, along with a Media/ Office / Entertainment Room. Terrace Level Entry has a private fenced front yard with Irrigation System that is maintained by the HOA. A Covered Brick Patio with a Sliding Glass Door connects the outdoor space to the media/flex room. Head to the main floor to find an Open Concept Living Room and Kitchen with double islands and top of the line GE Stainless Steel Appliances, Gas Cooktop, Electric Oven, Built In Microwave, Range Hood and Dishwasher. Equipped with our our Warm Stone Collection, the Kitchen has light gray Cabinets, Calacatta Alto Quartz Countertops, White Gloss 3x12 tile backsplash and stainless appliances designed with style and functionality in mind. The Living Room has a Ventless Linear Fireplace with a natural gas starter, and a French door that opens up to the outdoor deck. Centrally located between the family room and kitchen is the dining area where you can create a more formal dining space. As you head to the upper floor, you will find a spacious Owners Bedroom, a Secondary Bedroom along with 2 full Bathrooms. Adjacent to the Owners bedroom is an ...