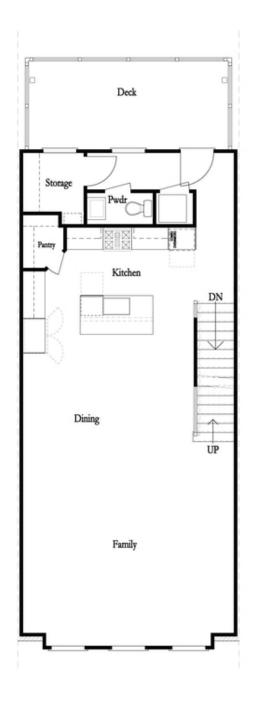

PRICED AT

\$754,800

2145 Sq Ft

/□□: 3 Beds

2.5 Baths

1 Car Garage

عاد 3.0 Story

SPRING INTO A NEW HOME END UNIT this Benton I, 3 bedrooms & 2.5 baths features one of our award winning Design Collection Warm Wheat with Calacatta Ultra Quartz countertops, Hanami Fawn Glossy 2x3 Mosaic backsplash, GE Stainless Steel Appliances, Gas Cooktop, Electrical Oven, Dishwasher, and built in Microwave. Front Entry is a dramatic covered patio with a private fenced front yard with irrigation system and a masonry brick Fireplace. The Front Entry is a Glass Door along with a Sliding Glass Door, which opens up to a Flex Room / Media / Office. Going up you enter in a Open Space Concept Living Room and Kitchen. Side big windows, Ventless Fireplace in the Living Room and more. Behind the Kitchen wall, is a splendid Sunroom with a covered wooden double deck, perfect for getting away on a beautiful summer night. Powder Room and the Laundry Room are on the Main Floor. All 3 Bedrooms are at the 3rd Level. The Master Bedroom has Tray Ceilings, and a balcony perfect for greeting your neighbors in the morning. The Master Bathroom ...