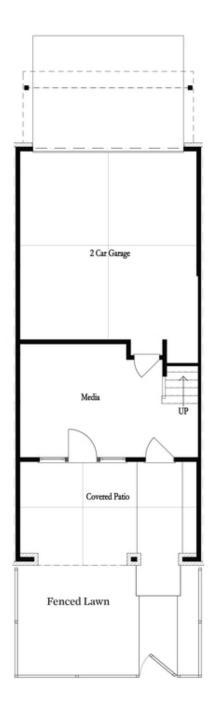

PRICED AT

\$754,800

2145 Sq Ft

/□□: 3 Beds

2.5 Baths

1 Car Garage

عاد 3.0 Story

SPRING INTO A NEW HOME END UNIT this Benton I, 3 bedrooms & 2.5 baths features one of our award winning Design Collection Warm Wheat with Calacatta Ultra Quartz countertops, Hanami Fawn Glossy 2x3 Mosaic backsplash, GE Stainless Steel Appliances, Gas Cooktop, Electrical Oven, Dishwasher, and built in Microwave. Front Entry is a dramatic covered patio with a private fenced front yard with irrigation system and a masonry brick Fireplace. The Front Entry is a Glass Door along with a Sliding Glass Door, which opens up to a Flex Room / Media / Office. Going up you enter in a Open Space Concept Living Room and Kitchen. Side big windows, Ventless Fireplace in the Living Room and more. Behind the Kitchen wall, is a splendid Sunroom with a covered wooden double deck, perfect for getting away on a beautiful summer night. Powder Room and the Laundry Room are on the Main Floor. All 3 Bedrooms are at the 3rd Level. The Master Bedroom has Tray Ceilings, and a balcony perfect for greeting your neighbors in the morning. The Master Bathroom ...