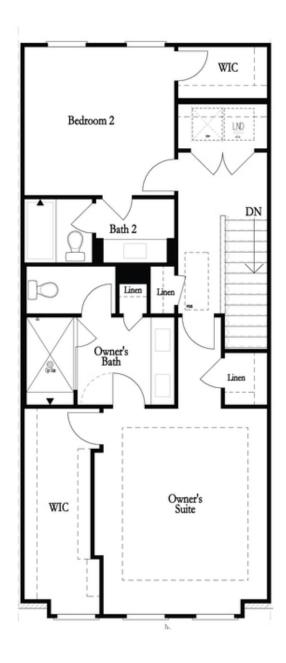

PRICED AT

\$754,800

2145 Sq Ft

/□□: 3 Beds

2.5 Baths

1 Car Garage

عاد 3.0 Story

SPRING INTO A NEW HOME END UNIT this Benton I, 3 bedrooms & 2.5 baths features one of our award winning Design Collection Warm Wheat with Calacatta Ultra Quartz countertops, Hanami Fawn Glossy 2x3 Mosaic backsplash, GE Stainless Steel Appliances, Gas Cooktop, Electrical Oven, Dishwasher, and built in Microwave. Front Entry is a dramatic covered patio with a private fenced front yard with irrigation system and a masonry brick Fireplace. The Front Entry is a Glass Door along with a Sliding Glass Door, which opens up to a Flex Room / Media / Office. Going up you enter in a Open Space Concept Living Room and Kitchen. Side big windows, Ventless Fireplace in the Living Room and more. Behind the Kitchen wall, is a splendid Sunroom with a covered wooden double deck, perfect for getting away on a beautiful summer night. Powder Room and the Laundry Room are on the Main Floor. All 3 Bedrooms are at the 3rd Level. The Master Bedroom has Tray Ceilings, and a balcony perfect for greeting your neighbors in the morning. The Master Bathroom ...