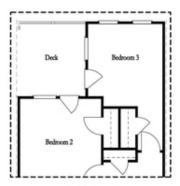

Opt. Bedroom 3 \*Only Available with Sunroom option \*Laundry Moved to Main Level w/ this Opt.

Upper Level Options

Want to Know More About This Home?