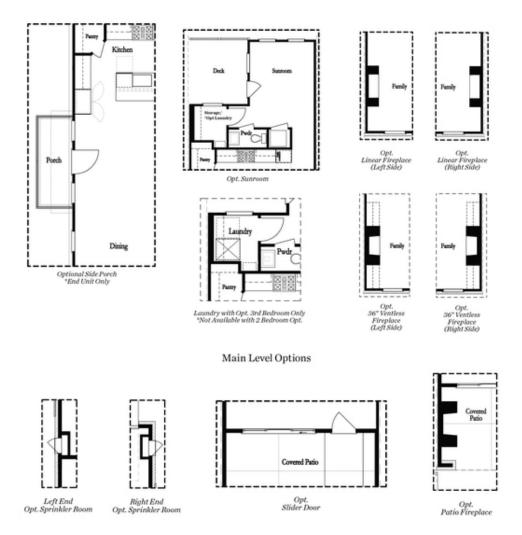

PRICED AT

\$754,800

2145 Sq Ft

/□□: 3 Beds

2.5 Baths

1 Car Garage

عاد 3.0 Story

SPRING INTO A NEW HOME END UNIT this Benton I, 3 bedrooms & 2.5 baths features one of our award winning Design Collection Warm Wheat with Calacatta Ultra Quartz countertops, Hanami Fawn Glossy 2x3 Mosaic backsplash, GE Stainless Steel Appliances, Gas Cooktop, Electrical Oven, Dishwasher, and built in Microwave. Front Entry is a dramatic covered patio with a private fenced front yard with irrigation system and a masonry brick Fireplace. The Front Entry is a Glass Door along with a Sliding Glass Door, which opens up to a Flex Room / Media / Office. Going up you enter in a Open Space Concept Living Room and Kitchen. Side big windows, Ventless Fireplace in the Living Room and more. Behind the Kitchen wall, is a splendid Sunroom with a covered wooden double deck, perfect for getting away on a beautiful summer night. Powder Room and the Laundry Room are on the Main Floor. All 3 Bedrooms are at the 3rd Level. The Master Bedroom has Tray Ceilings, and a balcony perfect for greeting your neighbors in the morning. The Master Bathroom ...

Opt. Bedroom 3 \*Only Available with Sunroom option \*Laundry Moved to Main Level w/ this Opt.

Upper Level Options

Want to Know More About This Home?