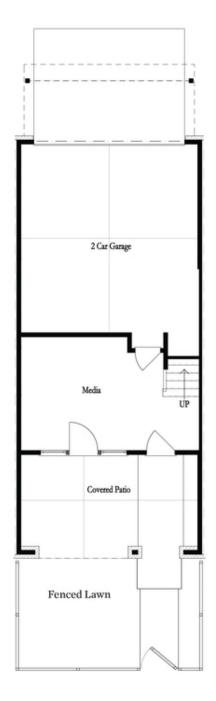

SPRING INTO A NEW HOME AND ENJOY \$25,000 ANY WAY YOU WANT MUST CLOSE BY THE END OF MAY .END UNIT THE BENTON I. END UNIT with Entry is at the Terrace Level which features a large media room that could also be used as a game room/exercise room/study. The media rooms has sliding doors that lead to a covered patio. The perfect spot for outdoor entertaining. The main Level offers a Gourmet Kitchen with beautiful modern features such as MSI Quartz Countertops, Full Overlay Cabinets w/soft close doors & under cabinet lighting, GE Stainless Steel Appliances, Walk-In Pantry, & more! Behind the Kitchen you will find a Sunroom, perfect for an office or separate dining space w/ entry to the deck + half bath plus two separate storage closets. Kitchen Island overlooks the open concept Dining & Living Room and modern Ventless Linear Fireplace. Off of the dining area is a side porch to allow for a nice cool breeze during dinner. Staircase leading from the Main Level to the Upper-Level features metal balusters, w/ Stained Oak handrail and Oak Treads! On the Upper-Level, you will find an oversized Owner's Suite with tray ceilings and large walk-in closet! Owner's ...

CONTACT OUR COMMUNITY SALES MANAGER Call Us @ (678) 591-1930

Want to Know More About This Home?

CONTACT OUR COMMUNITY SALES MANAGER Call Us @ (678) 591-1930

Terrace Level Options

Want to Know More About This Home?