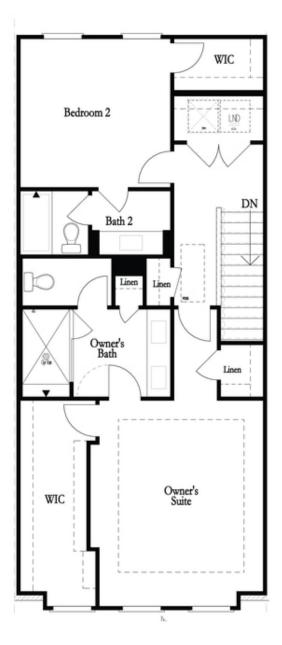

SPRING INTO A NEW HOME AND ENJOY \$25,000 ANY WAY YOU WANT MUST CLOSE BY THE END OF MAY .END UNIT THE BENTON I. END UNIT with Entry is at the Terrace Level which features a large media room that could also be used as a game room/exercise room/study. The media rooms has sliding doors that lead to a covered patio. The perfect spot for outdoor entertaining. The main Level offers a Gourmet Kitchen with beautiful modern features such as MSI Quartz Countertops, Full Overlay Cabinets w/soft close doors & under cabinet lighting, GE Stainless Steel Appliances, Walk-In Pantry, & more! Behind the Kitchen you will find a Sunroom, perfect for an office or separate dining space w/ entry to the deck + half bath plus two separate storage closets. Kitchen Island overlooks the open concept Dining & Living Room and modern Ventless Linear Fireplace. Off of the dining area is a side porch to allow for a nice cool breeze during dinner. Staircase leading from the Main Level to the Upper-Level features metal balusters, w/ Stained Oak handrail and Oak Treads! On the Upper-Level, you will find an oversized Owner's Suite with tray ceilings and large walk-in closet! Owner's ...

CONTACT OUR COMMUNITY SALES MANAGER Call Us @ (678) 591-1930

Opt. Walk-Through Shower

Upper Level Options

Want to Know More About This Home?

CONTACT OUR COMMUNITY SALES MANAGER Call Us @ (678) 591-1930