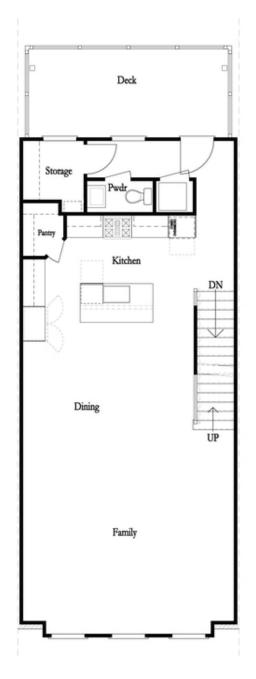

SPRING INTO A NEW HOME AND ENJOY \$25,000 ANY WAY YOU WANT MUST CLOSE BY THE END OF MAY .END UNIT THE BENTON I. END UNIT with Entry is at the Terrace Level which features a large media room that could also be used as a game room/exercise room/study. The media rooms has sliding doors that lead to a covered patio. The perfect spot for outdoor entertaining. The main Level offers a Gourmet Kitchen with beautiful modern features such as MSI Quartz Countertops, Full Overlay Cabinets w/soft close doors & under cabinet lighting, GE Stainless Steel Appliances, Walk-In Pantry, & more! Behind the Kitchen you will find a Sunroom, perfect for an office or separate dining space w/ entry to the deck + half bath plus two separate storage closets. Kitchen Island overlooks the open concept Dining & Living Room and modern Ventless Linear Fireplace. Off of the dining area is a side porch to allow for a nice cool breeze during dinner. Staircase leading from the Main Level to the Upper-Level features metal balusters, w/ Stained Oak handrail and Oak Treads! On the Upper-Level, you will find an oversized Owner's Suite with tray ceilings and large walk-in closet! Owner's ...