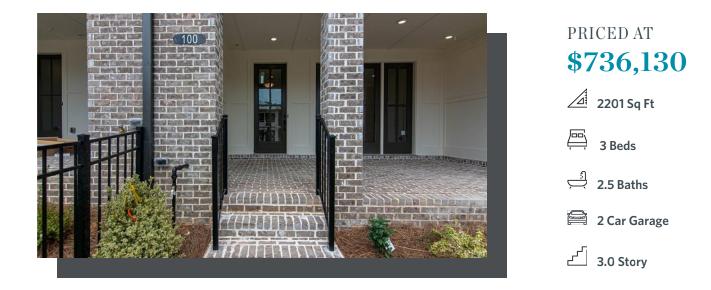

SPRING INTO A NEW HOME AND ENJOY \$25,000 ANY WAY YOU WANT MUST CLOSE BY THE END OF MAY .END UNIT THE BENTON I. END UNIT with Entry is at the Terrace Level which features a large media room that could also be used as a game room/exercise room/study. The media rooms has sliding doors that lead to a covered patio. The perfect spot for outdoor entertaining. The main Level offers a Gourmet Kitchen with beautiful modern features such as MSI Quartz Countertops, Full Overlay Cabinets w/soft close doors & under cabinet lighting, GE Stainless Steel Appliances, Walk-In Pantry, & more! Behind the Kitchen you will find a Sunroom, perfect for an office or separate dining space w/ entry to the deck + half bath plus two separate storage closets. Kitchen Island overlooks the open concept Dining & Living Room and modern Ventless Linear Fireplace. Off of the dining area is a side porch to allow for a nice cool breeze during dinner. Staircase leading from the Main Level to the Upper-Level features metal balusters, w/ Stained Oak handrail and Oak Treads! On the Upper-Level, you will find an oversized Owner's Suite with tray ceilings and large walk-in closet! Owner's ...