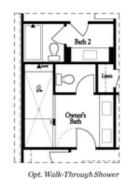

SPRING INOT A NEW HOME .... This beautiful Floor Plan, Benton I, features a Terrace Level entry into a large media room with a slider door that opens to the covered patio. Our Cool Linen Design Collection offers 42" White Cabinets, Calacatta Ultra Quartz kitchen countertops, a single bowl sink, 12x24 tile backsplash and stainless appliances provides a clean, modern feel in the kitchen. The Kitchen island overlooks spacious dining area and Living Room with cozy fireplace. Tucked away behind the Kitchen wall is a nice Sunroom with opening to a private deck, perfect for reading and relaxing. The Laundry Room is at the main level with a Tankless Water Heater. The Owner Suite offers a private full bath with a mega walk in shower w/ drying area, dual vanity and a large walk in closet. The upper hallway will lead to 2 Secondary Bedrooms along with another full bath. 2 car garage with a 2 car driveway and extra storage space. Low maintenance living at its best w/ HOA maintaining exteriors, fenced courtyard & more. Just minutes away from several dining options, retail spaces, walking trails & more. Ready to move in May - June 2024 Available for purchase ...