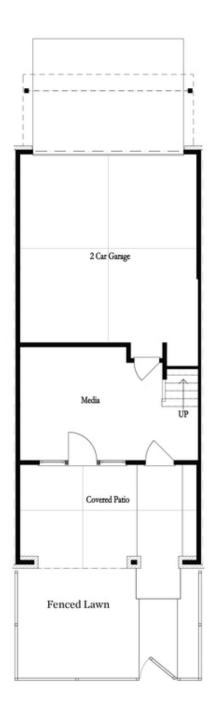

SPRING INOT A NEW HOME .... This beautiful Floor Plan, Benton I, features a Terrace Level entry into a large media room with a slider door that opens to the covered patio. Our Cool Linen Design Collection offers 42" White Cabinets, Calacatta Ultra Quartz kitchen countertops, a single bowl sink, 12x24 tile backsplash and stainless appliances provides a clean, modern feel in the kitchen. The Kitchen island overlooks spacious dining area and Living Room with cozy fireplace. Tucked away behind the Kitchen wall is a nice Sunroom with opening to a private deck, perfect for reading and relaxing. The Laundry Room is at the main level with a Tankless Water Heater. The Owner Suite offers a private full bath with a mega walk in shower w/ drying area, dual vanity and a large walk in closet. The upper hallway will lead to 2 Secondary Bedrooms along with another full bath. 2 car garage with a 2 car driveway and extra storage space. Low maintenance living at its best w/ HOA maintaining exteriors, fenced courtyard & more. Just minutes away from several dining options, retail spaces, walking trails & more. Ready to move in May - June 2024 Available for purchase ...

## 453 OLMSTEAD WAY, 49 THE BENTON I TOWNHOUSE IN ECCO PARK | ALPHARETTA, GA

Want to Know More About This Home?

Want to Know More About This Home?

Want to Know More About This Home?

Terrace Level Options

Opt. Slider Door