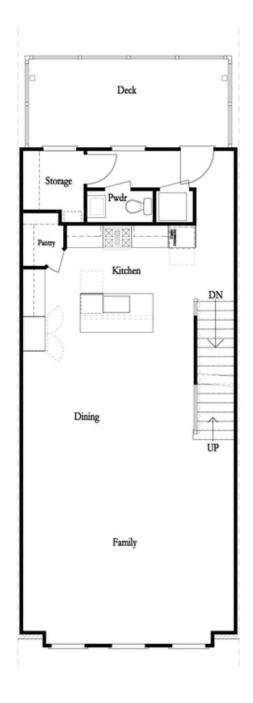

SPRING INOT A NEW HOME .... This beautiful Floor Plan, Benton I, features a Terrace Level entry into a large media room with a slider door that opens to the covered patio. Our Cool Linen Design Collection offers 42" White Cabinets, Calacatta Ultra Quartz kitchen countertops, a single bowl sink, 12x24 tile backsplash and stainless appliances provides a clean, modern feel in the kitchen. The Kitchen island overlooks spacious dining area and Living Room with cozy fireplace. Tucked away behind the Kitchen wall is a nice Sunroom with opening to a private deck, perfect for reading and relaxing. The Laundry Room is at the main level with a Tankless Water Heater. The Owner Suite offers a private full bath with a mega walk in shower w/ drying area, dual vanity and a large walk in closet. The upper hallway will lead to 2 Secondary Bedrooms along with another full bath. 2 car garage with a 2 car driveway and extra storage space. Low maintenance living at its best w/ HOA maintaining exteriors, fenced courtyard & more. Just minutes away from several dining options, retail spaces, walking trails & more. Ready to move in May - June 2024 Available for purchase ...