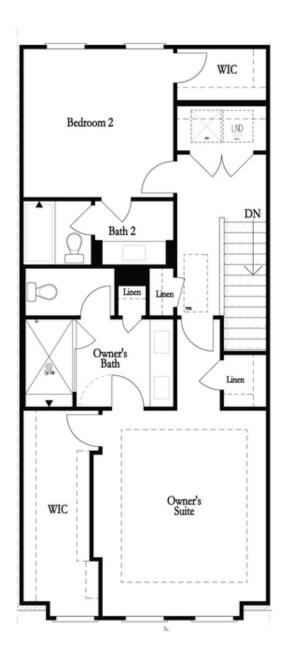

SPRING INOT A NEW HOME .... This beautiful Floor Plan, Benton I, features a Terrace Level entry into a large media room with a slider door that opens to the covered patio. Our Cool Linen Design Collection offers 42" White Cabinets, Calacatta Ultra Quartz kitchen countertops, a single bowl sink, 12x24 tile backsplash and stainless appliances provides a clean, modern feel in the kitchen. The Kitchen island overlooks spacious dining area and Living Room with cozy fireplace. Tucked away behind the Kitchen wall is a nice Sunroom with opening to a private deck, perfect for reading and relaxing. The Laundry Room is at the main level with a Tankless Water Heater. The Owner Suite offers a private full bath with a mega walk in shower w/ drying area, dual vanity and a large walk in closet. The upper hallway will lead to 2 Secondary Bedrooms along with another full bath. 2 car garage with a 2 car driveway and extra storage space. Low maintenance living at its best w/ HOA maintaining exteriors, fenced courtyard & more. Just minutes away from several dining options, retail spaces, walking trails & more. Ready to move in May - June 2024 Available for purchase ...

## 453 OLMSTEAD WAY, 49 THE BENTON I TOWNHOUSE IN ECCO PARK | ALPHARETTA, GA

Deck Bedroom 3

Opt. Bedroom 3 \*Only Available with Sunroom option \*Laundry Moved to Main Level w/ this Opt.

Upper Level Options