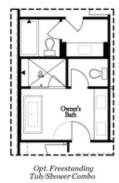

## 453 OLMSTEAD WAY, 49 THE BENTON I TOWNHOUSE IN ECCO PARK | ALPHARETTA, GA

Deck Bedroom 3

Opt. Bedroom 3 \*Only Available with Sunroom option \*Laundry Moved to Main Level w/ this Opt.

Upper Level Options