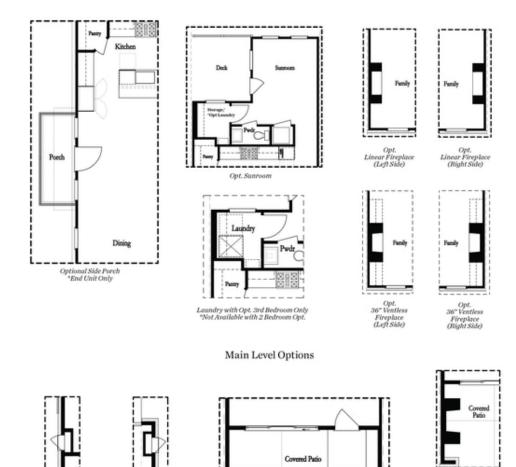

SPRING INOT A NEW HOME .... This beautiful Floor Plan, Benton I, features a Terrace Level entry into a large media room with a slider door that opens to the covered patio. Our Cool Linen Design Collection offers 42" White Cabinets, Calacatta Ultra Quartz kitchen countertops, a single bowl sink, 12x24 tile backsplash and stainless appliances provides a clean, modern feel in the kitchen. The Kitchen island overlooks spacious dining area and Living Room with cozy fireplace. Tucked away behind the Kitchen wall is a nice Sunroom with opening to a private deck, perfect for reading and relaxing. The Laundry Room is at the main level with a Tankless Water Heater. The Owner Suite offers a private full bath with a mega walk in shower w/ drying area, dual vanity and a large walk in closet. The upper hallway will lead to 2 Secondary Bedrooms along with another full bath. 2 car garage with a 2 car driveway and extra storage space. Low maintenance living at its best w/ HOA maintaining exteriors, fenced courtyard & more. Just minutes away from several dining options, retail spaces, walking trails & more. Ready to move in May - June 2024 Available for purchase ...

## 453 OLMSTEAD WAY, 49 THE BENTON I TOWNHOUSE IN ECCO PARK | ALPHARETTA, GA

Want to Know More About This Home?

Want to Know More About This Home?

Want to Know More About This Home?

Terrace Level Options

Opt. Slider Door