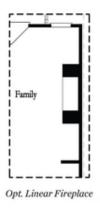

SPRING INOT A NEW HOME .... Easy living is built right in at Ecco Park with top-tier craftsmanship, quality materials and HOA-maintained landscaping and lawn care. The Barnsley I floorplan on lot 47 features a terrace level entry from covered patio into a large flex space/media room. This area has a Slider door to the patio & a wet bar which makes this a perfect spot for entertaining. Head up to the main floor living space that includes a neutral palette with our Cool Stone Design Collection and Hard Surface flooring. The beautifully designed kitchen offers tons of prep space with 2 islands and includes upgraded features such as Calacatta Sierra Quartz Countertops, 42" Full Overlay Cabinets w/ soft close doors, under cabinets lighting & GE Stainless Steel Appliances. The Kitchen overlooks a spacious Dining Area and Living Room with cozy Linear Fireplace. A Large deck located off the Living Space gives you more indoor/outdoor entertainment area. You can retire to your Owners Suite on the top floor after a long day. The owners bedroom has a tray ceiling & private bath which includes dual vanity w/ quartz countertops, large walk in closet and an extended frameless shower. On the ...

## Second Floor Options

First Floor Options

Want to Know More About This Home?

CONTACT OUR COMMUNITY SALES MANAGER Call Us @ (678) 591-1930