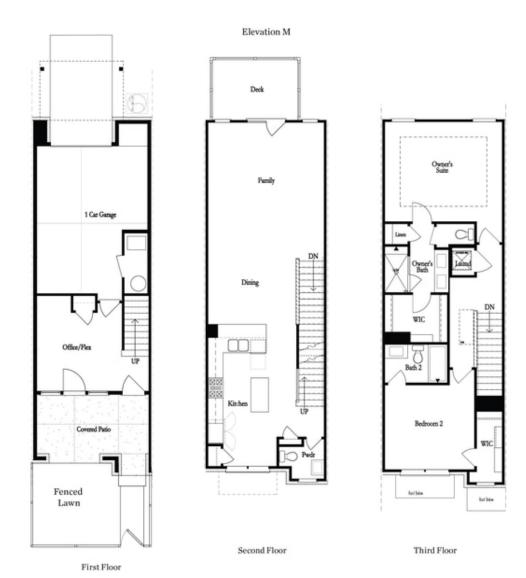

SPRING INOT A NEW HOME .... Easy living is built right in at Ecco Park with top-tier craftsmanship, quality materials and HOA-maintained landscaping and lawn care. The Barnsley I floorplan on lot 47 features a terrace level entry from covered patio into a large flex space/media room. This area has a Slider door to the patio & a wet bar which makes this a perfect spot for entertaining. Head up to the main floor living space that includes a neutral palette with our Cool Stone Design Collection and Hard Surface flooring. The beautifully designed kitchen offers tons of prep space with 2 islands and includes upgraded features such as Calacatta Sierra Quartz Countertops, 42" Full Overlay Cabinets w/ soft close doors, under cabinets lighting & GE Stainless Steel Appliances. The Kitchen overlooks a spacious Dining Area and Living Room with cozy Linear Fireplace. A Large deck located off the Living Space gives you more indoor/outdoor entertainment area. You can retire to your Owners Suite on the top floor after a long day. The owners bedroom has a tray ceiling & private bath which includes dual vanity w/ quartz countertops, large walk in closet and an extended frameless shower. On the ...