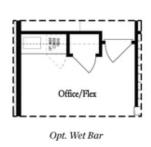

SPRING INOT A NEW HOME .... Easy living is built right in at Ecco Park with top-tier craftsmanship, quality materials and HOA-maintained landscaping and lawn care. The Barnsley I floorplan on lot 47 features a terrace level entry from covered patio into a large flex space/media room. This area has a Slider door to the patio & a wet bar which makes this a perfect spot for entertaining. Head up to the main floor living space that includes a neutral palette with our Cool Stone Design Collection and Hard Surface flooring. The beautifully designed kitchen offers tons of prep space with 2 islands and includes upgraded features such as Calacatta Sierra Quartz Countertops, 42" Full Overlay Cabinets w/ soft close doors, under cabinets lighting & GE Stainless Steel Appliances. The Kitchen overlooks a spacious Dining Area and Living Room with cozy Linear Fireplace. A Large deck located off the Living Space gives you more indoor/outdoor entertainment area. You can retire to your Owners Suite on the top floor after a long day. The owners bedroom has a tray ceiling & private bath which includes dual vanity w/ quartz countertops, large walk in closet and an extended frameless shower. On the ...

## Second Floor Options

First Floor Options

Want to Know More About This Home?

CONTACT OUR COMMUNITY SALES MANAGER Call Us @ (678) 591-1930