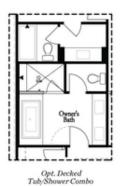

New Year, New Home, New You. END UNIT with 3 Bed / 2.5 Bath + Media Room on Terrace Level. You will find a modern, clean design palette at Homesite 46 which features our Cool Linen Design Collection and Hard Surface flooring on the main level. This beautiful 3-story floor plan offers entry into an open concept Media Room on terrace level, with an appealing sliding glass door that opens to a covered brick patio and outdoor brick fireplace. The Open Space Kitchen includes upgraded features such as dark gray Quartz Countertops, 42" White Cabinets w/ soft close doors & under cabinet lighting, GE Stainless Steel Appliances, & more! Kitchen overlooks spacious Dining & Living Room with a stacked quartzite Linear Fireplace. Large side balcony located off the Living Room creates the perfect indoor/outdoor entertainment space. The laundry is located in the main level behind the kitchen along with a sunroom, closet and powder room. Head to the upper level for the primary suite and 2 secondary bedrooms. Owner's Suite offers 9 ft tray ceilings & private bath which includes dual vanity w/ Quartz countertop, large walk-in closet, a frameless walk in shower and separate soaking tub. Low Maintenance Living ...

## 459 OLMSTED WAY, 46 THE BENTON I TOWNHOUSE IN ECCO PARK | ALPHARETTA, GA

Opt. Bedroom 3 \*Only Available with Sunroom option \*Laundry Moved to Main Level w/ this Opt.

Upper Level Options

Want to Know More About This Home?