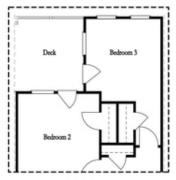

## 459 OLMSTED WAY, 46 THE BENTON I TOWNHOUSE IN ECCO PARK | ALPHARETTA, GA

Opt. Bedroom 3 \*Only Available with Sunroom option \*Laundry Moved to Main Level w/ this Opt.

Upper Level Options

Want to Know More About This Home?