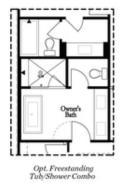

New Year, New Home, New You. END UNIT with 3 Bed / 2.5 Bath + Media Room on Terrace Level. You will find a modern, clean design palette at Homesite 46 which features our Cool Linen Design Collection and Hard Surface flooring on the main level. This beautiful 3-story floor plan offers entry into an open concept Media Room on terrace level, with an appealing sliding glass door that opens to a covered brick patio and outdoor brick fireplace. The Open Space Kitchen includes upgraded features such as dark gray Quartz Countertops, 42" White Cabinets w/ soft close doors & under cabinet lighting, GE Stainless Steel Appliances, & more! Kitchen overlooks spacious Dining & Living Room with a stacked quartzite Linear Fireplace. Large side balcony located off the Living Room creates the perfect indoor/outdoor entertainment space. The laundry is located in the main level behind the kitchen along with a sunroom, closet and powder room. Head to the upper level for the primary suite and 2 secondary bedrooms. Owner's Suite offers 9 ft tray ceilings & private bath which includes dual vanity w/ Quartz countertop, large walk-in closet, a frameless walk in shower and separate soaking tub. Low Maintenance Living ...

## 459 OLMSTED WAY, 46 THE BENTON I TOWNHOUSE IN ECCO PARK | ALPHARETTA, GA

Opt. Bedroom 3 \*Only Available with Sunroom option \*Laundry Moved to Main Level w/ this Opt.

Upper Level Options

Want to Know More About This Home?