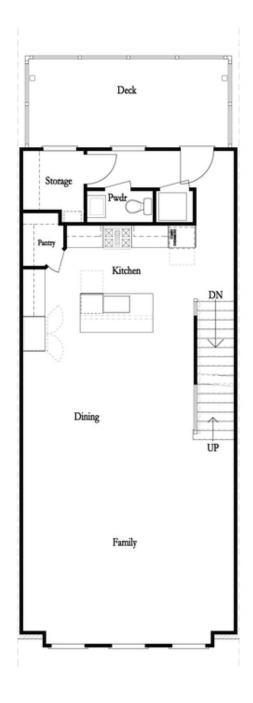

New Year, New Home, New You. END UNIT with 3 Bed / 2.5 Bath + Media Room on Terrace Level. You will find a modern, clean design palette at Homesite 46 which features our Cool Linen Design Collection and Hard Surface flooring on the main level. This beautiful 3-story floor plan offers entry into an open concept Media Room on terrace level, with an appealing sliding glass door that opens to a covered brick patio and outdoor brick fireplace. The Open Space Kitchen includes upgraded features such as dark gray Quartz Countertops, 42" White Cabinets w/ soft close doors & under cabinet lighting, GE Stainless Steel Appliances, & more! Kitchen overlooks spacious Dining & Living Room with a stacked quartzite Linear Fireplace. Large side balcony located off the Living Room creates the perfect indoor/outdoor entertainment space. The laundry is located in the main level behind the kitchen along with a sunroom, closet and powder room. Head to the upper level for the primary suite and 2 secondary bedrooms. Owner's Suite offers 9 ft tray ceilings & private bath which includes dual vanity w/ Quartz countertop, large walk-in closet, a frameless walk in shower and separate soaking tub. Low Maintenance Living ...