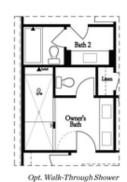

New Year, New Home, New You. END UNIT with 3 Bed / 2.5 Bath + Media Room on Terrace Level. You will find a modern, clean design palette at Homesite 46 which features our Cool Linen Design Collection and Hard Surface flooring on the main level. This beautiful 3-story floor plan offers entry into an open concept Media Room on terrace level, with an appealing sliding glass door that opens to a covered brick patio and outdoor brick fireplace. The Open Space Kitchen includes upgraded features such as dark gray Quartz Countertops, 42" White Cabinets w/ soft close doors & under cabinet lighting, GE Stainless Steel Appliances, & more! Kitchen overlooks spacious Dining & Living Room with a stacked quartzite Linear Fireplace. Large side balcony located off the Living Room creates the perfect indoor/outdoor entertainment space. The laundry is located in the main level behind the kitchen along with a sunroom, closet and powder room. Head to the upper level for the primary suite and 2 secondary bedrooms. Owner's Suite offers 9 ft tray ceilings & private bath which includes dual vanity w/ Quartz countertop, large walk-in closet, a frameless walk in shower and separate soaking tub. Low Maintenance Living ...

## 459 OLMSTED WAY, 46 THE BENTON I TOWNHOUSE IN ECCO PARK | ALPHARETTA, GA

Opt. Bedroom 3 \*Only Available with Sunroom option \*Laundry Moved to Main Level w/ this Opt.

Upper Level Options

Want to Know More About This Home?