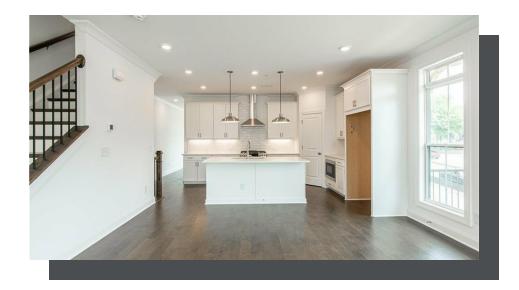

New Year, New Home, New You. END UNIT with 3 Bed / 2.5 Bath + Media Room on Terrace Level. You will find a modern, clean design palette at Homesite 46 which features our Cool Linen Design Collection and Hard Surface flooring on the main level. This beautiful 3-story floor plan offers entry into an open concept Media Room on terrace level, with an appealing sliding glass door that opens to a covered brick patio and outdoor brick fireplace. The Open Space Kitchen includes upgraded features such as dark gray Quartz Countertops, 42" White Cabinets w/ soft close doors & under cabinet lighting, GE Stainless Steel Appliances, & more! Kitchen overlooks spacious Dining & Living Room with a stacked quartzite Linear Fireplace. Large side balcony located off the Living Room creates the perfect indoor/outdoor entertainment space. The laundry is located in the main level behind the kitchen along with a sunroom, closet and powder room. Head to the upper level for the primary suite and 2 secondary bedrooms. Owner's Suite offers 9 ft tray ceilings & private bath which includes dual vanity w/ Quartz countertop, large walk-in closet, a frameless walk in shower and separate soaking tub. Low Maintenance Living ...