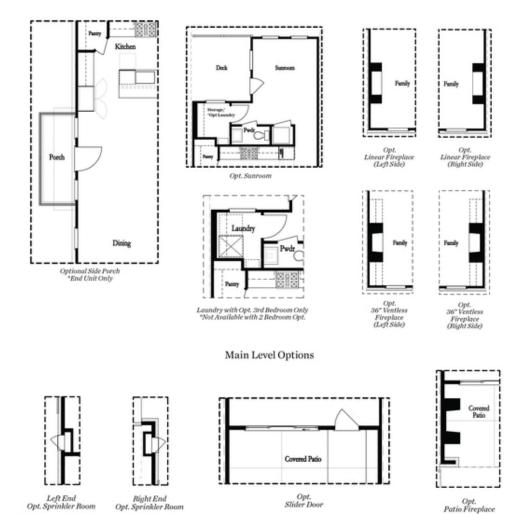

## 459 OLMSTED WAY, 46 THE BENTON I TOWNHOUSE IN ECCO PARK | ALPHARETTA, GA

PRICED AT

\$745,750

2201 Sq Ft

ä 3 Bed

2.5 Baths

🚔 2 Car Garage

**-**ゴ 3.0 Storv

New Year, New Home, New You. END UNIT with 3 Bed / 2.5 Bath + Media Room on Terrace Level. You will find a modern, clean design palette at Homesite 46 which features our Cool Linen Design Collection and Hard Surface flooring on the main level. This beautiful 3-story floor plan offers entry into an open concept Media Room on terrace level, with an appealing sliding glass door that opens to a covered brick patio and outdoor brick fireplace. The Open Space Kitchen includes upgraded features such as dark gray Quartz Countertops, 42" White Cabinets w/ soft close doors & under cabinet lighting, GE Stainless Steel Appliances, & more! Kitchen overlooks spacious Dining & Living Room with a stacked quartzite Linear Fireplace. Large side balcony located off the Living Room creates the perfect indoor/outdoor entertainment space. The laundry is located in the main level behind the kitchen along with a sunroom, closet and powder room. Head to the upper level for the primary suite and 2 secondary bedrooms. Owner's Suite offers 9 ft tray ceilings & private bath which includes dual vanity w/ Quartz countertop, large walk-in closet, a frameless walk in shower and separate soaking tub. Low Maintenance Living ...

## 459 OLMSTED WAY, 46 THE BENTON I TOWNHOUSE IN ECCO PARK | ALPHARETTA, GA

Want to Know More About This Home?

Want to Know More About This Home?

Want to Know More About This Home?

Terrace Level Options

Want to Know More About This Home?