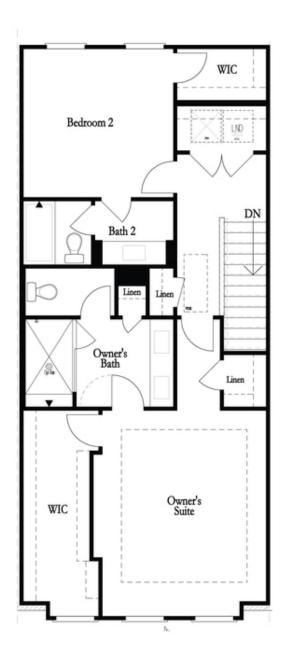

New Year, New Home, New You. END UNIT with 3 Bed / 2.5 Bath + Media Room on Terrace Level. You will find a modern, clean design palette at Homesite 46 which features our Cool Linen Design Collection and Hard Surface flooring on the main level. This beautiful 3-story floor plan offers entry into an open concept Media Room on terrace level, with an appealing sliding glass door that opens to a covered brick patio and outdoor brick fireplace. The Open Space Kitchen includes upgraded features such as dark gray Quartz Countertops, 42" White Cabinets w/ soft close doors & under cabinet lighting, GE Stainless Steel Appliances, & more! Kitchen overlooks spacious Dining & Living Room with a stacked quartzite Linear Fireplace. Large side balcony located off the Living Room creates the perfect indoor/outdoor entertainment space. The laundry is located in the main level behind the kitchen along with a sunroom, closet and powder room. Head to the upper level for the primary suite and 2 secondary bedrooms. Owner's Suite offers 9 ft tray ceilings & private bath which includes dual vanity w/ Quartz countertop, large walk-in closet, a frameless walk in shower and separate soaking tub. Low Maintenance Living ...

## 459 OLMSTED WAY, 46 THE BENTON I TOWNHOUSE IN ECCO PARK | ALPHARETTA, GA

Opt. Bedroom 3 \*Only Available with Sunroom option \*Laundry Moved to Main Level w/ this Opt.

Upper Level Options

Want to Know More About This Home?