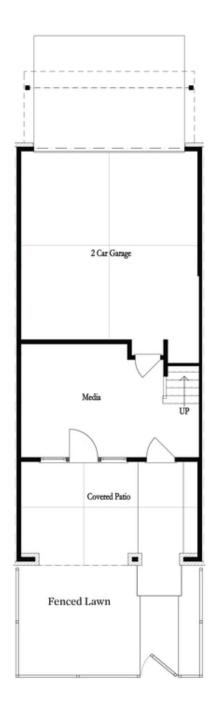

New Year, New Home, New You. END UNIT with 3 Bed / 2.5 Bath + Media Room on Terrace Level. You will find a modern, clean design palette at Homesite 46 which features our Cool Linen Design Collection and Hard Surface flooring on the main level. This beautiful 3-story floor plan offers entry into an open concept Media Room on terrace level, with an appealing sliding glass door that opens to a covered brick patio and outdoor brick fireplace. The Open Space Kitchen includes upgraded features such as dark gray Quartz Countertops, 42" White Cabinets w/ soft close doors & under cabinet lighting, GE Stainless Steel Appliances, & more! Kitchen overlooks spacious Dining & Living Room with a stacked quartzite Linear Fireplace. Large side balcony located off the Living Room creates the perfect indoor/outdoor entertainment space. The laundry is located in the main level behind the kitchen along with a sunroom, closet and powder room. Head to the upper level for the primary suite and 2 secondary bedrooms. Owner's Suite offers 9 ft tray ceilings & private bath which includes dual vanity w/ Quartz countertop, large walk-in closet, a frameless walk in shower and separate soaking tub. Low Maintenance Living ...

## 459 OLMSTED WAY, 46 THE BENTON I TOWNHOUSE IN ECCO PARK | ALPHARETTA, GA

Want to Know More About This Home?

Want to Know More About This Home?

Want to Know More About This Home?

Terrace Level Options

Want to Know More About This Home?