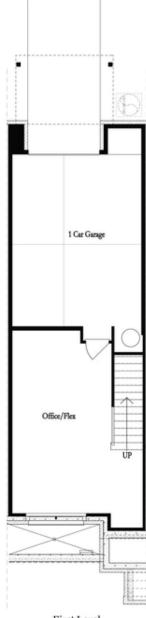

# BROWNSTONE COLLECTION THE BARNSLEY II TOWNHOUSE IN ECCO PARK | ALPHARETTA, GA

PRICED FROM

\$566,900

\_\_\_\_\_\_ 1,837 Sq Ft

2 Beds

2.5 Baths

1 Car Garage

**∠** 3.0 Story

- Gourmet Kitchen with Island
- Owner's Suite and Private Bath with Dual Vanities and Large Walk-In Closet
- Office on Terrace Level
- Covered Porch
- One Car Garage

### **Available Elevations**

First Level

Want to Know More About This Home?