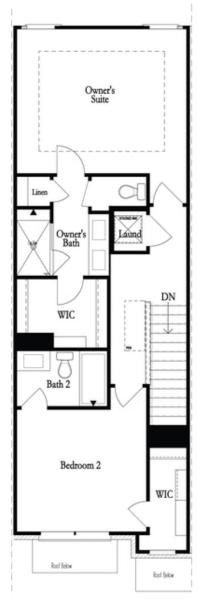

- Gourmet Kitchen with Island
- Owner's Suite and Private Bath with Dual Vanities and Large Walk-In Closet
- Office on Terrace Level
- Covered Porch
- One Car Garage

# BROWNSTONE COLLECTION THE BARNSLEY II TOWNHOUSE IN ECCO PARK | ALPHARETTA, GA

Want to Know More About This Home?

Third Level

Want to Know More About This Home?

Opt. Linear Fireplace