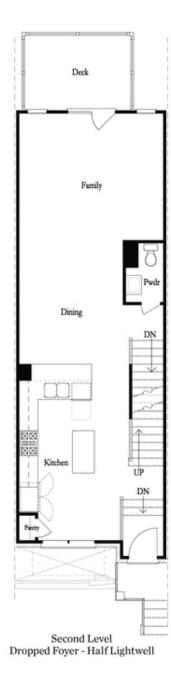

# BROWNSTONE COLLECTION THE BARNSLEY II TOWNHOUSE IN ECCO PARK | ALPHARETTA, GA

Want to Know More About This Home?

Third Level

Want to Know More About This Home?

Opt. Linear Fireplace

### Main Level Options

Terrace Level Options

Want to Know More About This Home?