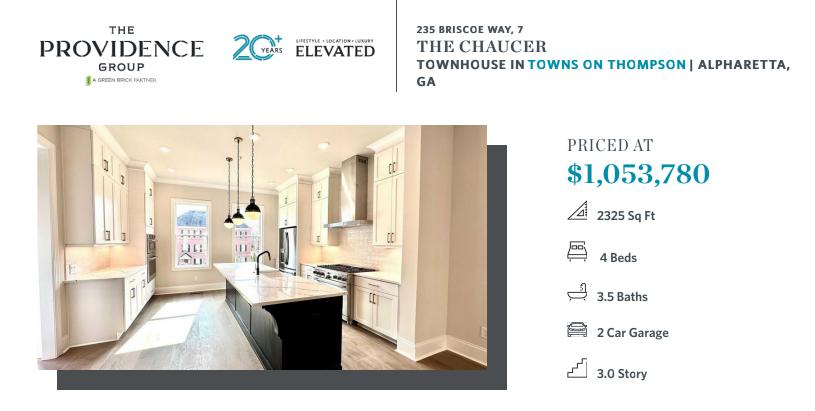

Spring into a New Home! ~END UNIT + FREE STANDING TUB + NEW ELEVATION~ Move In Ready! Elevate your life in 2024 with a new home by The Providence Group. Spring into a New Home! \$20,000 Incentive ANY WAY YOU WANT when using one of our 5 Preferred Lenders! Home Site 7 just released for sale! New exterior elevation on home site 7 features 2 sets of French doors with covered balcony right off your living room!! The Chaucer Home Design showcases a front entry, 3 story townhome with 4 bedrooms & 3.5 bathrooms. The Chaucer sits over 25 ft wide making this space feel more like a single family home lives. Enjoy open concept layouts with mindful outdoor patios and a fenced in backyard. Extra wide split staircases creates an elevated entryway with electrical options for your showcase chandelier. Kitchen sits in the back of home enticing guest into the home while the dining room separate the living room located in the front of home. 10 ft ceilings and back patios make this a great meeting home for when friends and family come to visit Alpharetta. 2 Guest Bedrooms + Full Bathroom + Owners suite is located on the ...