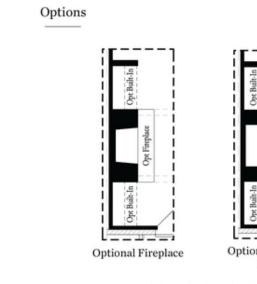

CONTACT OUR COMMUNITY SALES MANAGER Call Us @ 470-248-2777

Want to Know More About This Home?

CONTACT OUR COMMUNITY SALES MANAGER Call Us @ 470-248-2777

**First Floor Options** 

Optional Shower

Second Floor Options