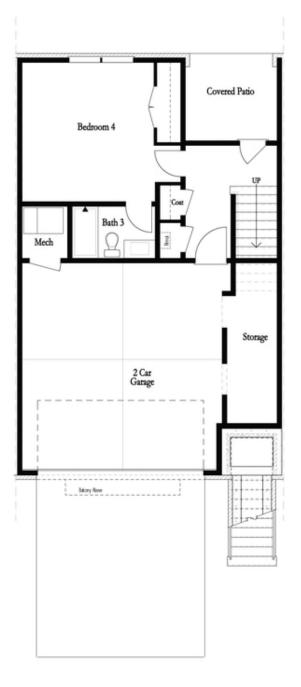

Design showcases a front entry, 3 story townhome with 4 bedrooms & 3.5 bathrooms. The Chaucer sits over 25 ft wide making this space feel more like a single family home lives. Enjoy open concept layouts with mindful outdoor patios and a fenced in backyard. Extra wide split staircases creates an elevated entryway with electrical options for your showcase chandelier. Kitchen sits in the back of home enticing guest into the home while the dining room separate the living room located in the front of home. 10 ft ceilings and back patios make this a great meeting home for when friends and family come to visit Alpharetta. 2 Guest Bedrooms + Full Bathroom + Owners suite is located on the ...

## Want to Know More About This Home?

CONTACT OUR COMMUNITY SALES MANAGER Call Us @ 470-248-2777









Want to Know More About This Home?

CONTACT OUR COMMUNITY SALES MANAGER Call Us @ 470-248-2777









Want to Know More About This Home?

CONTACT OUR COMMUNITY SALES MANAGER Call Us @ 470-248-2777









Want to Know More About This Home?

CONTACT OUR COMMUNITY SALES MANAGER Call Us @ 470-248-2777











**First Floor Options** 

Optional Shower

Second Floor Options



Optional Walk Through Shower



**Optional Free Standing Tub** with Shower

Want to Know More **About This Home?** 

CONTACT OUR COMMUNITY SALES MANAGER Call Us @ 470-248-2777

Please refer to actual blueprints for an accurate representation of home design. Home design and elevations subject to change without prior notice. Window, door and porch locations may vary by elevation. Subject to error, omission or withdr