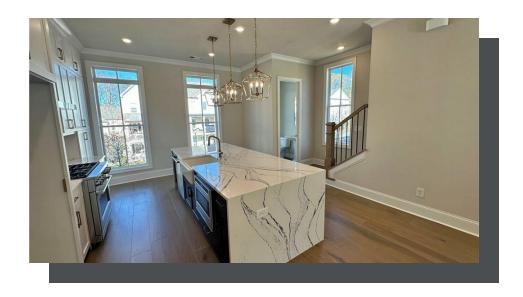

PRICED AT

\$966,055

2105 Sq Ft

☐ 3 Bed:

3.5 Baths

2 Car Garage

عاد 3.0 Story

LINEAR FIREPLACE ~ WALK THROUGH SHOWER ~ WATERFALL ISLAND ~ WALK IN SHOWER ON TERRACE LEVEL ~ [The Childress] Guest enter directly off Thompson Street presenting a beautiful street scape overlooking Thompson Street & Thompson Street Park. Owners park in the rear of home and enter from their 2 car garage w/ Electric Vehicle Charger into a welcoming foyer. French doors lead into the oversized terrace level bedroom with their own full bathroom with upgraded walk in shower. Oversized windows make this space a great office or guest bedroom. Buyers have the option to customize wall trim on the stairs as you make your way to the main level living. The open concept main level showcases the kitchen in the front of home with an oversized island displaying eloquent Cambria Quartz Waterfall Island. The living room is tucked towards the back of the home with a fireplace serving as the focus point. The Modern Linear Fireplace is showcased with Shiplap surround and built in on either side. A sunroom sits right off the living room providing additional seating or a swanky lounge area complete with direct deck access. The Upper level showcases an oversized master bedroom with delicate Shiplap Trim ...