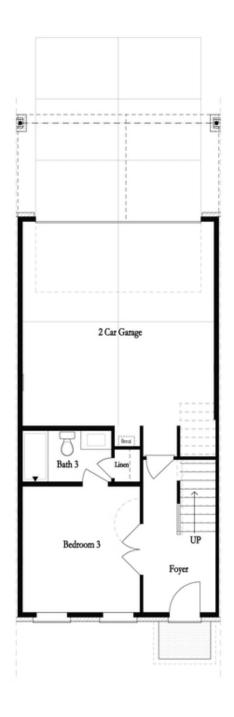

PRICED AT

\$966,055

2105 Sq Ft

☐ 3 Bed:

3.5 Baths

2 Car Garage

عاد 3.0 Story

LINEAR FIREPLACE ~ WALK THROUGH SHOWER ~ WATERFALL ISLAND ~ WALK IN SHOWER ON TERRACE LEVEL ~ [The Childress] Guest enter directly off Thompson Street presenting a beautiful street scape overlooking Thompson Street & Thompson Street Park. Owners park in the rear of home and enter from their 2 car garage w/ Electric Vehicle Charger into a welcoming foyer. French doors lead into the oversized terrace level bedroom with their own full bathroom with upgraded walk in shower. Oversized windows make this space a great office or guest bedroom. Buyers have the option to customize wall trim on the stairs as you make your way to the main level living. The open concept main level showcases the kitchen in the front of home with an oversized island displaying eloquent Cambria Quartz Waterfall Island. The living room is tucked towards the back of the home with a fireplace serving as the focus point. The Modern Linear Fireplace is showcased with Shiplap surround and built in on either side. A sunroom sits right off the living room providing additional seating or a swanky lounge area complete with direct deck access. The Upper level showcases an oversized master bedroom with delicate Shiplap Trim ...