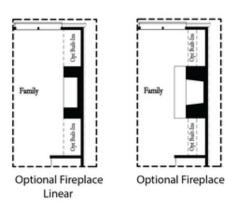

PRICED AT

\$966,055

2105 Sq Ft

☐ 3 Bed:

3.5 Baths

2 Car Garage

عاد 3.0 Story

LINEAR FIREPLACE ~ WALK THROUGH SHOWER ~ WATERFALL ISLAND ~ WALK IN SHOWER ON TERRACE LEVEL ~ [The Childress] Guest enter directly off Thompson Street presenting a beautiful street scape overlooking Thompson Street & Thompson Street Park. Owners park in the rear of home and enter from their 2 car garage w/ Electric Vehicle Charger into a welcoming foyer. French doors lead into the oversized terrace level bedroom with their own full bathroom with upgraded walk in shower. Oversized windows make this space a great office or guest bedroom. Buyers have the option to customize wall trim on the stairs as you make your way to the main level living. The open concept main level showcases the kitchen in the front of home with an oversized island displaying eloquent Cambria Quartz Waterfall Island. The living room is tucked towards the back of the home with a fireplace serving as the focus point. The Modern Linear Fireplace is showcased with Shiplap surround and built in on either side. A sunroom sits right off the living room providing additional seating or a swanky lounge area complete with direct deck access. The Upper level showcases an oversized master bedroom with delicate Shiplap Trim ...