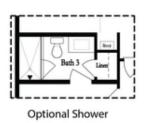

## Options

First Floor Options

Second Floor Options

Optional Walk Through Shower

Optional Freestanding Tub / Shower Combo

Third Floor Options

Want to Know More About This Home?