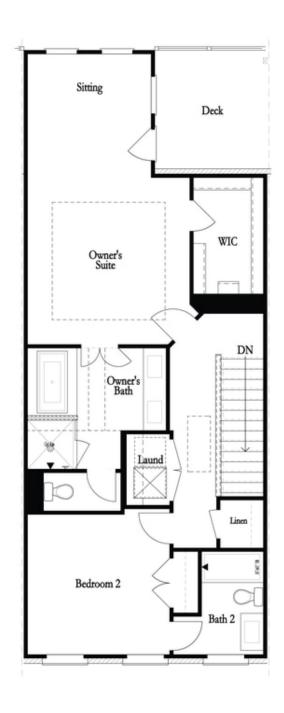

PRICED AT

\$966,055

2105 Sq Ft

☐ 3 Bed:

3.5 Baths

2 Car Garage

عاد 3.0 Story

LINEAR FIREPLACE ~ WALK THROUGH SHOWER ~ WATERFALL ISLAND ~ WALK IN SHOWER ON TERRACE LEVEL ~ [The Childress] Guest enter directly off Thompson Street presenting a beautiful street scape overlooking Thompson Street & Thompson Street Park. Owners park in the rear of home and enter from their 2 car garage w/ Electric Vehicle Charger into a welcoming foyer. French doors lead into the oversized terrace level bedroom with their own full bathroom with upgraded walk in shower. Oversized windows make this space a great office or guest bedroom. Buyers have the option to customize wall trim on the stairs as you make your way to the main level living. The open concept main level showcases the kitchen in the front of home with an oversized island displaying eloquent Cambria Quartz Waterfall Island. The living room is tucked towards the back of the home with a fireplace serving as the focus point. The Modern Linear Fireplace is showcased with Shiplap surround and built in on either side. A sunroom sits right off the living room providing additional seating or a swanky lounge area complete with direct deck access. The Upper level showcases an oversized master bedroom with delicate Shiplap Trim ...