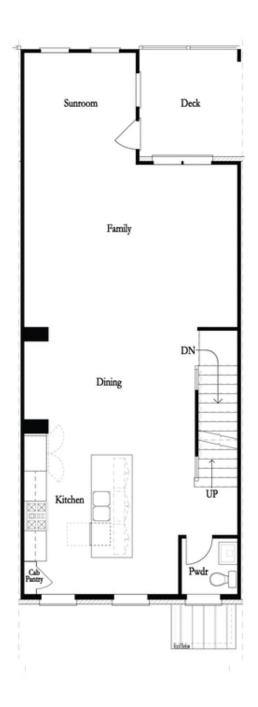

PRICED AT

\$966,055

2105 Sq Ft

☐ 3 Bed:

3.5 Baths

2 Car Garage

عاد 3.0 Story

LINEAR FIREPLACE ~ WALK THROUGH SHOWER ~ WATERFALL ISLAND ~ WALK IN SHOWER ON TERRACE LEVEL ~ [The Childress] Guest enter directly off Thompson Street presenting a beautiful street scape overlooking Thompson Street & Thompson Street Park. Owners park in the rear of home and enter from their 2 car garage w/ Electric Vehicle Charger into a welcoming foyer. French doors lead into the oversized terrace level bedroom with their own full bathroom with upgraded walk in shower. Oversized windows make this space a great office or guest bedroom. Buyers have the option to customize wall trim on the stairs as you make your way to the main level living. The open concept main level showcases the kitchen in the front of home with an oversized island displaying eloquent Cambria Quartz Waterfall Island. The living room is tucked towards the back of the home with a fireplace serving as the focus point. The Modern Linear Fireplace is showcased with Shiplap surround and built in on either side. A sunroom sits right off the living room providing additional seating or a swanky lounge area complete with direct deck access. The Upper level showcases an oversized master bedroom with delicate Shiplap Trim ...