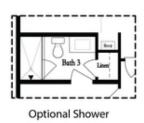

## Options

First Floor Options

Second Floor Options

Optional Walk Through Shower

Optional Freestanding Tub / Shower Combo

Third Floor Options

Want to Know More About This Home?