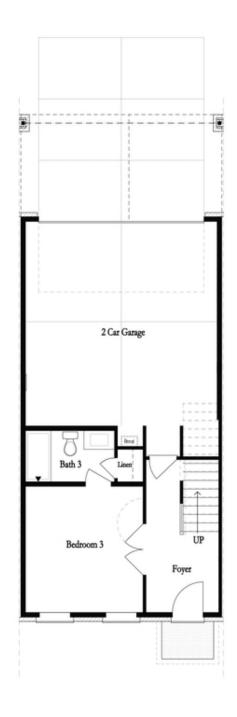

PRICED AT

\$1,022,870

2117 Sq Ft

∃ 3 Beds

3.5 Baths

2 Car Garage

عاد 3.0 Story

Best Lot overlooking Thompson Street Park! Home Site 41 is a MUST SEE! Spring into a New Home & \$5,000 Towards Closing Cost with 1 of our 5 Preferred Lenders! Modern & Luxury Finishes paired with Downtown Alpharetta easy living will make you fall in love with your New Construction Home! Home Site 41 is an End Unit looking directly over Thompson Street Park! The home site is a must see! Having the largest front yard, guests enter directly from Thompson Street sidewalk into your grand foyer. Wall trim details the stairwell going to the main living level while French Doors to the right lead to your terrace level bedroom. Oversized Terrace Level bedroom offers 2 oversized, 7 ft. windows providing ample natural light plus a full bathroom with a walk-in shower. The Main Level features additional side windows providing gorgeous views of Thompson Street Park as you kitchen prep. The Cabinetry to the ceiling plus additional cabinet storage on the back side of the 9 ft island provides ample storage space. Sleek Quartz countertops continue from the elegant waterfall island to the Backsplash creating quiet the statement. Light colored oak floors provide a complementary contrast as you peer into ...