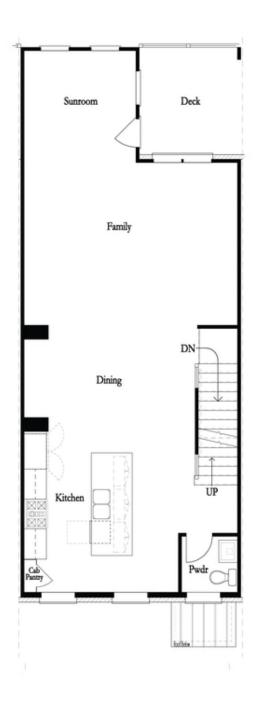

PRICED AT

\$1,022,870

2117 Sq Ft

∃ 3 Beds

3.5 Baths

2 Car Garage

عاد 3.0 Story

Best Lot overlooking Thompson Street Park! Home Site 41 is a MUST SEE! Spring into a New Home & \$5,000 Towards Closing Cost with 1 of our 5 Preferred Lenders! Modern & Luxury Finishes paired with Downtown Alpharetta easy living will make you fall in love with your New Construction Home! Home Site 41 is an End Unit looking directly over Thompson Street Park! The home site is a must see! Having the largest front yard, guests enter directly from Thompson Street sidewalk into your grand foyer. Wall trim details the stairwell going to the main living level while French Doors to the right lead to your terrace level bedroom. Oversized Terrace Level bedroom offers 2 oversized, 7 ft. windows providing ample natural light plus a full bathroom with a walk-in shower. The Main Level features additional side windows providing gorgeous views of Thompson Street Park as you kitchen prep. The Cabinetry to the ceiling plus additional cabinet storage on the back side of the 9 ft island provides ample storage space. Sleek Quartz countertops continue from the elegant waterfall island to the Backsplash creating quiet the statement. Light colored oak floors provide a complementary contrast as you peer into ...