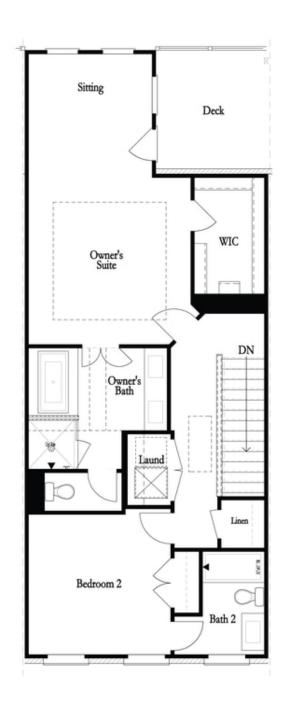

PRICED AT

\$1,022,870

2117 Sq Ft

∃ 3 Beds

3.5 Baths

2 Car Garage

عاد 3.0 Story

Best Lot overlooking Thompson Street Park! Home Site 41 is a MUST SEE! Spring into a New Home & \$5,000 Towards Closing Cost with 1 of our 5 Preferred Lenders! Modern & Luxury Finishes paired with Downtown Alpharetta easy living will make you fall in love with your New Construction Home! Home Site 41 is an End Unit looking directly over Thompson Street Park! The home site is a must see! Having the largest front yard, guests enter directly from Thompson Street sidewalk into your grand foyer. Wall trim details the stairwell going to the main living level while French Doors to the right lead to your terrace level bedroom. Oversized Terrace Level bedroom offers 2 oversized, 7 ft. windows providing ample natural light plus a full bathroom with a walk-in shower. The Main Level features additional side windows providing gorgeous views of Thompson Street Park as you kitchen prep. The Cabinetry to the ceiling plus additional cabinet storage on the back side of the 9 ft island provides ample storage space. Sleek Quartz countertops continue from the elegant waterfall island to the Backsplash creating quiet the statement. Light colored oak floors provide a complementary contrast as you peer into ...