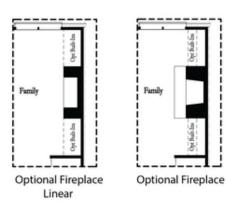

## Options

First Floor Options

Second Floor Options

Optional Walk Through Shower

Optional Freestanding Tub / Shower Combo

Third Floor Options

Want to Know More About This Home?