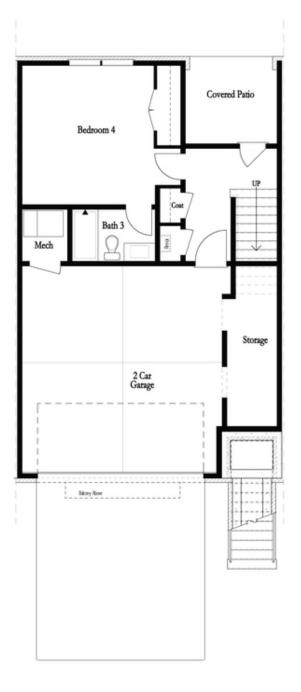

 ↓

 3.5 Baths

 ▲

 2 Car Garage

 ↓

 3.0 Story

- 3 Stories
- Bedroom with Full Bath & Covered Patio on Terrace Level
- Two Car Garage with Storage Room
- Gourmet Kitchen with Island Overlooking Covered Deck
- Open Concept on Main Level
- Owner's Suite and Private Bath with Dual Vanities, Separate Tub, Shower and Massive Walk-In Closet
- Laundry on Third Floor with Bedrooms