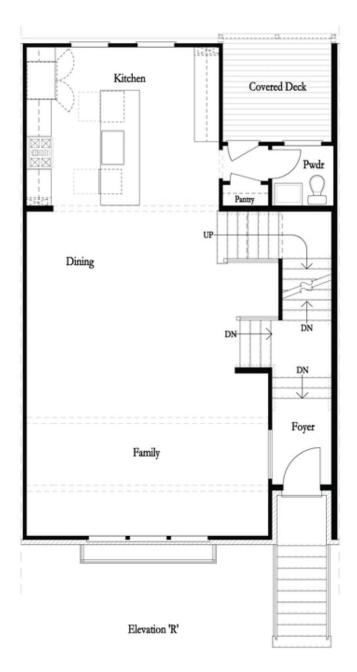

 ↓

 3.5 Baths

 ▲

 2 Car Garage

 ↓

 3.0 Story

- 3 Stories
- Bedroom with Full Bath & Covered Patio on Terrace Level
- Two Car Garage with Storage Room
- Gourmet Kitchen with Island Overlooking Covered Deck
- Open Concept on Main Level
- Owner's Suite and Private Bath with Dual Vanities, Separate Tub, Shower and Massive Walk-In Closet
- Laundry on Third Floor with Bedrooms