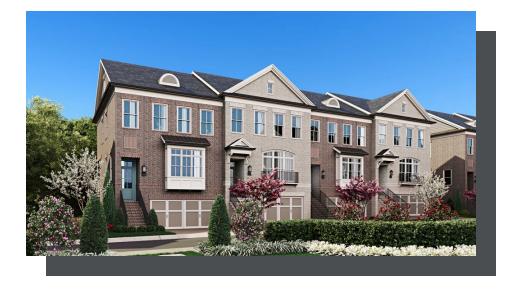

YEARS

**ELEVATED** 

 PRICED FROM

 \$987,500

 ▲

 2,325 - 2,347 Sq Ft

 ▲

 4 Beds

 ↓

 3.5 Baths

 ▲

 2 Car Garage

 ↓

 3.0 Story

- 3 Stories
- Bedroom with Full Bath & Covered Patio on Terrace Level
- Two Car Garage with Storage Room
- Gourmet Kitchen with Island Overlooking Covered Deck
- Open Concept on Main Level
- Owner's Suite and Private Bath with Dual Vanities, Separate Tub, Shower and Massive Walk-In Closet
- Laundry on Third Floor with Bedrooms