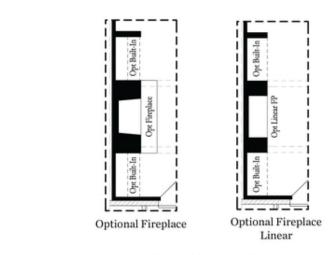

oor and porch locations may vary by elevation. Subject to error, omission or withdrawal.









Want to Know More About This Home?

CONTACT OUR COMMUNITY SALES MANAGER Call Us @ 470-248-2777

Please refer to actual blueprints for an accurate representation of home design. Home design and elevations subject to change without prior notice. Window, door and porch locations may vary by elevation. Subject to error, omission or withdrawal.









Want to Know More About This Home?

CONTACT OUR COMMUNITY SALES MANAGER Call Us @ 470-248-2777

Please refer to actual blueprints for an accurate representation of home design. Home design and elevations subject to change without prior notice. Window, door and porch locations may vary by elevation. Subject to error, omission or withdrawal.















Second Floor Options



Optional Walk Through Shower



Optional Free Standing Tub with Shower

Want to Know More About This Home?

CONTACT OUR COMMUNITY SALES MANAGER Call Us @ 470-248-2777

Please refer to actual blueprints for an accurate representation of home design. Home design and elevations subject to change without prior notice. Window, door and porch locations may vary by elevation. Subject to error, omission or withdrawal.

Third Floor Options