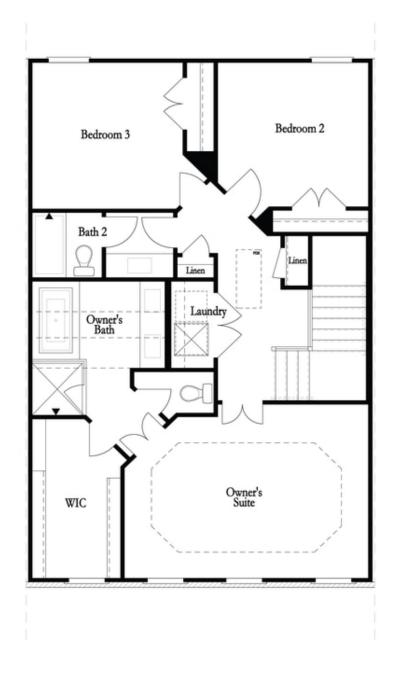

 ↓

 3.5 Baths

 ▲

 2 Car Garage

 ↓

 3.0 Story

- 3 Stories
- Bedroom with Full Bath & Covered Patio on Terrace Level
- Two Car Garage with Storage Room
- Gourmet Kitchen with Island Overlooking Covered Deck
- Open Concept on Main Level
- Owner's Suite and Private Bath with Dual Vanities, Separate Tub, Shower and Massive Walk-In Closet
- Laundry on Third Floor with Bedrooms

Third Floor Options