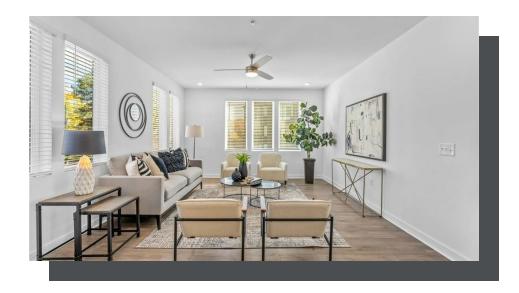

PRICED AT

\$559,900

\_\_\_\_\_ 1484 Sq Ft

= ☐ 2 Beds

2.0 Baths

1 Car Garage

**∠** 2.0 Storv

SPRING INTO A NEW HOME\*\*\*NOW FOR A LIMITED TIME ONLY!!!\*\*\* ~~~ Spend \$20,000 however you'd like for purchase agreements written by end of April 2024! Buy down interest rate & lower your monthly payment, pay closing costs to reduce up front costs, purchase appliances, pre-pay future HOA dues or combine to create your very own deal!! Welcome to Grant Place, a BRAND NEW boutique community that offers elevator service to your one level living home. Let's walk through the lavish upgrades and distinctive features that define this gorgeous home. Each home features timeless finish collections that include 42 inch wood upper cabinetry, soft close doors, under cabinet lighting, Cambria quartz countertops, durable solid surface flooring, tiled bathrooms, raised vanities, Delta fixtures and GE SS Appliances. The open-concept layout seamlessly connects the living, dining, and kitchen areas, fostering a sense of spaciousness and unity. As you approach the entrance, be greeted by an expansive foyer with wood flooring that will lead you into your light filled home, a living area with plenty of wall space to display art or your large screen TV, slide open your balcony door to dine alfresco on the covered balcony, step into one of the 2 ...