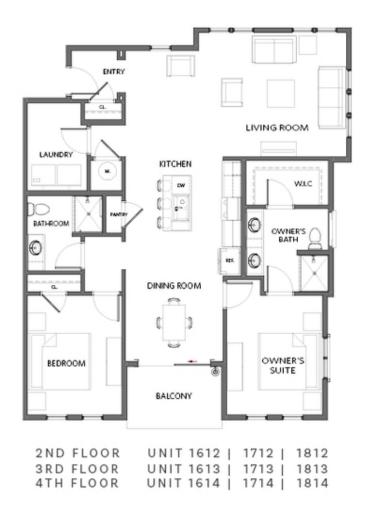

PRICED AT

\$559,900

\_\_\_\_\_ 1484 Sq Ft

= ☐ 2 Beds

2.0 Baths

1 Car Garage

**∠** 2.0 Storv

SPRING INTO A NEW HOME\*\*\*NOW FOR A LIMITED TIME ONLY!!!\*\*\* ~~~ Spend \$20,000 however you'd like for purchase agreements written by end of April 2024! Buy down interest rate & lower your monthly payment, pay closing costs to reduce up front costs, purchase appliances, pre-pay future HOA dues or combine to create your very own deal!! Welcome to Grant Place, a BRAND NEW boutique community that offers elevator service to your one level living home. Let's walk through the lavish upgrades and distinctive features that define this gorgeous home. Each home features timeless finish collections that include 42 inch wood upper cabinetry, soft close doors, under cabinet lighting, Cambria quartz countertops, durable solid surface flooring, tiled bathrooms, raised vanities, Delta fixtures and GE SS Appliances. The open-concept layout seamlessly connects the living, dining, and kitchen areas, fostering a sense of spaciousness and unity. As you approach the entrance, be greeted by an expansive foyer with wood flooring that will lead you into your light filled home, a living area with plenty of wall space to display art or your large screen TV, slide open your balcony door to dine alfresco on the covered balcony, step into one of the 2 ...