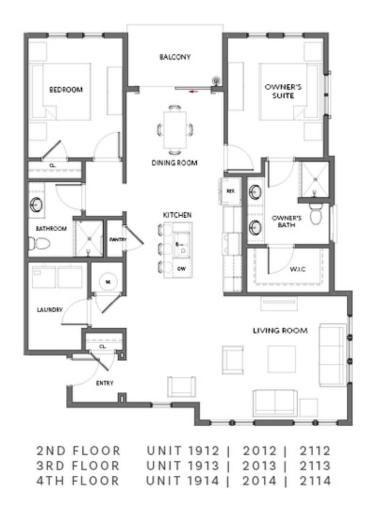

PRICED AT

\$559,900

\_\_\_\_\_ 1484 Sq Ft

= ☐ 2 Beds

2.0 Baths

1 Car Garage

**∠** 2.0 Storv

SPRING INTO A NEW HOME\*\*\*NOW FOR A LIMITED TIME ONLY!!!\*\*\* ~~~ Spend \$20,000 however you'd like for purchase agreements written by end of April 2024! Buy down interest rate & lower your monthly payment, pay closing costs to reduce up front costs, purchase appliances, pre-pay future HOA dues or combine to create your very own deal!! Welcome to Grant Place, a BRAND NEW boutique community that offers elevator service to your one level living home. Let's walk through the lavish upgrades and distinctive features that define this gorgeous home. Each home features timeless finish collections that include 42 inch wood upper cabinetry, soft close doors, under cabinet lighting, Cambria quartz countertops, durable solid surface flooring, tiled bathrooms, raised vanities, Delta fixtures and GE SS Appliances. The open-concept layout seamlessly connects the living, dining, and kitchen areas, fostering a sense of spaciousness and unity. As you approach the entrance, be greeted by an expansive foyer with wood flooring that will lead you into your light filled home, a living area with plenty of wall space to display art or your large screen TV, slide open your balcony door to dine alfresco on the covered balcony, step into one of the 2 ...