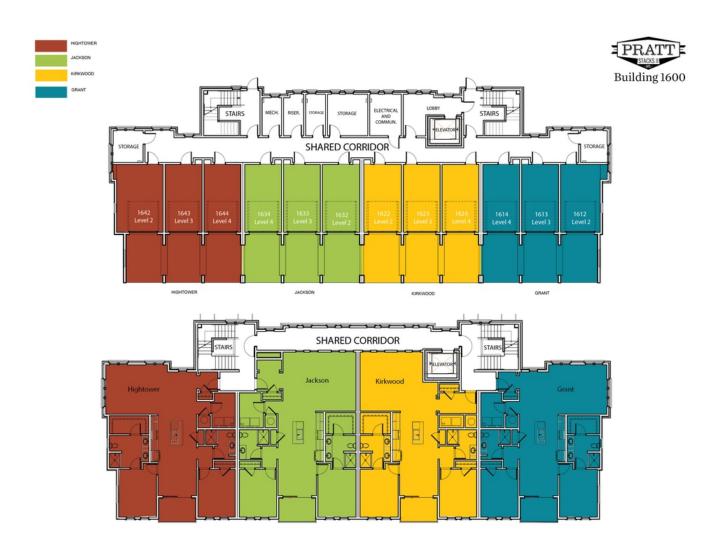

PRICED AT

\$559,900

\_\_\_\_\_ 1484 Sq Ft

= ☐ 2 Beds

2.0 Baths

1 Car Garage

**∠** 2.0 Storv

SPRING INTO A NEW HOME\*\*\*NOW FOR A LIMITED TIME ONLY!!!\*\*\* ~~~ Spend \$20,000 however you'd like for purchase agreements written by end of April 2024! Buy down interest rate & lower your monthly payment, pay closing costs to reduce up front costs, purchase appliances, pre-pay future HOA dues or combine to create your very own deal!! Welcome to Grant Place, a BRAND NEW boutique community that offers elevator service to your one level living home. Let's walk through the lavish upgrades and distinctive features that define this gorgeous home. Each home features timeless finish collections that include 42 inch wood upper cabinetry, soft close doors, under cabinet lighting, Cambria quartz countertops, durable solid surface flooring, tiled bathrooms, raised vanities, Delta fixtures and GE SS Appliances. The open-concept layout seamlessly connects the living, dining, and kitchen areas, fostering a sense of spaciousness and unity. As you approach the entrance, be greeted by an expansive foyer with wood flooring that will lead you into your light filled home, a living area with plenty of wall space to display art or your large screen TV, slide open your balcony door to dine alfresco on the covered balcony, step into one of the 2 ...