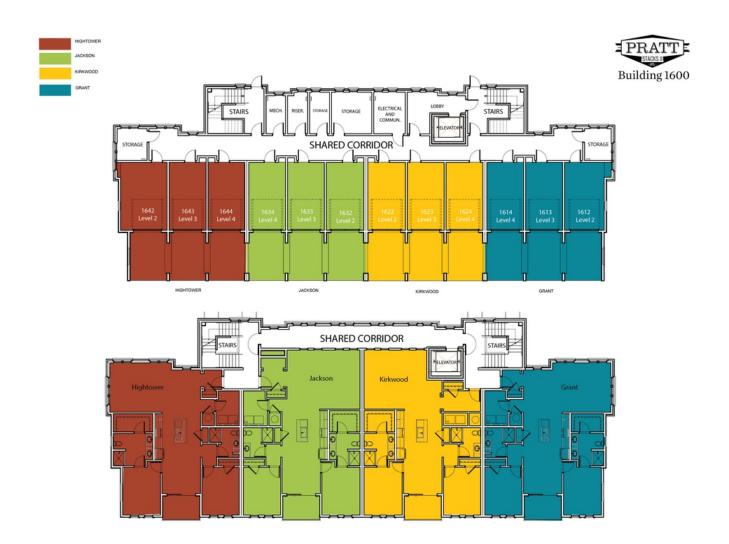

bathrooms, raised vanities, Delta fixtures and GE SS Appliances. The open-concept layout seamlessly connects the living, dining, and kitchen areas, fostering a sense of spaciousness and unity. As you approach the entrance, be greeted by an expansive foyer with wood flooring that will lead you into your light filled home, a living area with plenty of wall space to display art or your large screen TV, slide open your balcony door to dine alfresco on the covered balcony, step into one of the 2 ...

Want to Know More About This Home?









UNIT 1643 | 1743 | 1843

UNIT 1644 | 1744 | 1844

Want to Know More About This Home?

3RD FLOOR 4TH FLOOR









Want to Know More About This Home?

4TH FLOOR

CONTACT OUR COMMUNITY SALES MANAGER Call Us @ (470) 955-0875

UNIT 1944 | 2044 | 2144









Want to Know More About This Home?









Want to Know More About This Home?