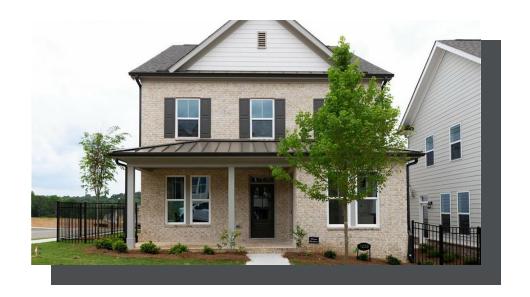

PRICED AT

\$695,935

2895 Sq Ft

/□□: 5 Beds

4.0 Baths

🗎 2 Car Garage

Spring into a New Home by The Providence Group and \$5,000 towards closing cost when financing with one of Seller's 5 preferred lenders. Owens B - New Construction! Courtyard home with covered patio and Beautiful farmhouse style elevation with siding, metal roof on front porch, and brick watertable with rear entry garage. Upon entering the Owens floorplan, you will find 10 ft. Ceilings on the main floor and gorgeous hard surface floors throughout the main living space. The gourmet kitchen features stacked alabaster cabinets around the perimeter and ebony stain on the island. Quartz/cambria kitchen countertops, tile backsplash, stainless appliances with double oven and single bowl black kitchen sink finish out the design selections in the kitchen. The family room, kitchen and dining area are all open concept living. There is a private Guest suite with full bathroom on the main floor. On the 2nd floor through double doors, you will find the Huge Owner's Suite which has separate his and hers closets, separate vanities and and a walk in shower. As you leave the owners bedroom and head to the secondary bedrooms, you will pass the laundry room which is conveniently located for all parties. There is a shared ...