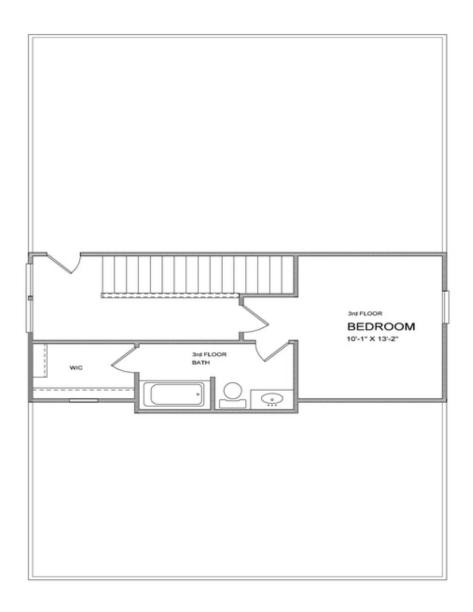

PRICED AT

\$695,935

2895 Sq Ft

/□□: 5 Beds

4.0 Baths

🗎 2 Car Garage

Spring into a New Home by The Providence Group and \$5,000 towards closing cost when financing with one of Seller's 5 preferred lenders. Owens B - New Construction! Courtyard home with covered patio and Beautiful farmhouse style elevation with siding, metal roof on front porch, and brick watertable with rear entry garage. Upon entering the Owens floorplan, you will find 10 ft. Ceilings on the main floor and gorgeous hard surface floors throughout the main living space. The gourmet kitchen features stacked alabaster cabinets around the perimeter and ebony stain on the island. Quartz/cambria kitchen countertops, tile backsplash, stainless appliances with double oven and single bowl black kitchen sink finish out the design selections in the kitchen. The family room, kitchen and dining area are all open concept living. There is a private Guest suite with full bathroom on the main floor. On the 2nd floor through double doors, you will find the Huge Owner's Suite which has separate his and hers closets, separate vanities and and a walk in shower. As you leave the owners bedroom and head to the secondary bedrooms, you will pass the laundry room which is conveniently located for all parties. There is a shared ...