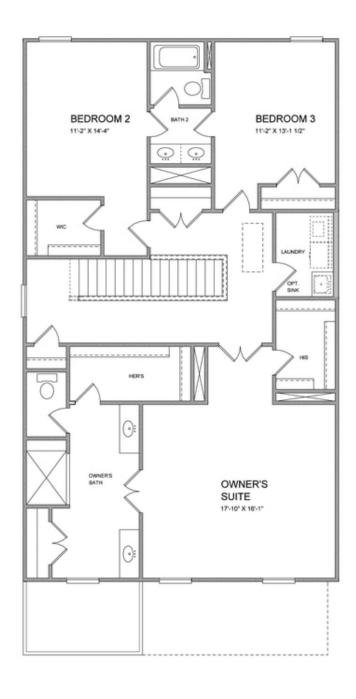

PRICED AT

\$695,935

2895 Sq Ft

/□□: 5 Beds

4.0 Baths

🗎 2 Car Garage

Spring into a New Home by The Providence Group and \$5,000 towards closing cost when financing with one of Seller's 5 preferred lenders. Owens B - New Construction! Courtyard home with covered patio and Beautiful farmhouse style elevation with siding, metal roof on front porch, and brick watertable with rear entry garage. Upon entering the Owens floorplan, you will find 10 ft. Ceilings on the main floor and gorgeous hard surface floors throughout the main living space. The gourmet kitchen features stacked alabaster cabinets around the perimeter and ebony stain on the island. Quartz/cambria kitchen countertops, tile backsplash, stainless appliances with double oven and single bowl black kitchen sink finish out the design selections in the kitchen. The family room, kitchen and dining area are all open concept living. There is a private Guest suite with full bathroom on the main floor. On the 2nd floor through double doors, you will find the Huge Owner's Suite which has separate his and hers closets, separate vanities and and a walk in shower. As you leave the owners bedroom and head to the secondary bedrooms, you will pass the laundry room which is conveniently located for all parties. There is a shared ...