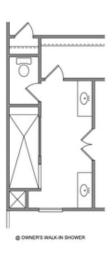

PRICED AT

\$695,935

2895 Sq Ft

/□□: 5 Beds

4.0 Baths

🗎 2 Car Garage

Spring into a New Home by The Providence Group and \$5,000 towards closing cost when financing with one of Seller's 5 preferred lenders. Owens B - New Construction! Courtyard home with covered patio and Beautiful farmhouse style elevation with siding, metal roof on front porch, and brick watertable with rear entry garage. Upon entering the Owens floorplan, you will find 10 ft. Ceilings on the main floor and gorgeous hard surface floors throughout the main living space. The gourmet kitchen features stacked alabaster cabinets around the perimeter and ebony stain on the island. Quartz/cambria kitchen countertops, tile backsplash, stainless appliances with double oven and single bowl black kitchen sink finish out the design selections in the kitchen. The family room, kitchen and dining area are all open concept living. There is a private Guest suite with full bathroom on the main floor. On the 2nd floor through double doors, you will find the Huge Owner's Suite which has separate his and hers closets, separate vanities and and a walk in shower. As you leave the owners bedroom and head to the secondary bedrooms, you will pass the laundry room which is conveniently located for all parties. There is a shared ...