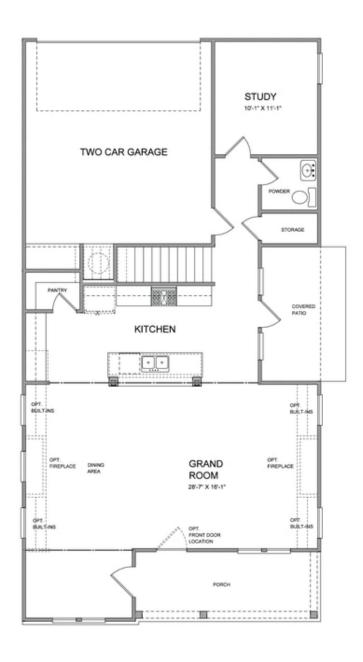

PRICED AT

\$695,935

2895 Sq Ft

/□□: 5 Beds

4.0 Baths

🗎 2 Car Garage

Spring into a New Home by The Providence Group and \$5,000 towards closing cost when financing with one of Seller's 5 preferred lenders. Owens B - New Construction! Courtyard home with covered patio and Beautiful farmhouse style elevation with siding, metal roof on front porch, and brick watertable with rear entry garage. Upon entering the Owens floorplan, you will find 10 ft. Ceilings on the main floor and gorgeous hard surface floors throughout the main living space. The gourmet kitchen features stacked alabaster cabinets around the perimeter and ebony stain on the island. Quartz/cambria kitchen countertops, tile backsplash, stainless appliances with double oven and single bowl black kitchen sink finish out the design selections in the kitchen. The family room, kitchen and dining area are all open concept living. There is a private Guest suite with full bathroom on the main floor. On the 2nd floor through double doors, you will find the Huge Owner's Suite which has separate his and hers closets, separate vanities and and a walk in shower. As you leave the owners bedroom and head to the secondary bedrooms, you will pass the laundry room which is conveniently located for all parties. There is a shared ...