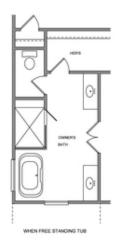

PRICED AT

\$695,935

2895 Sq Ft

/□□: 5 Beds

4.0 Baths

🗎 2 Car Garage

Spring into a New Home by The Providence Group and \$5,000 towards closing cost when financing with one of Seller's 5 preferred lenders. Owens B - New Construction! Courtyard home with covered patio and Beautiful farmhouse style elevation with siding, metal roof on front porch, and brick watertable with rear entry garage. Upon entering the Owens floorplan, you will find 10 ft. Ceilings on the main floor and gorgeous hard surface floors throughout the main living space. The gourmet kitchen features stacked alabaster cabinets around the perimeter and ebony stain on the island. Quartz/cambria kitchen countertops, tile backsplash, stainless appliances with double oven and single bowl black kitchen sink finish out the design selections in the kitchen. The family room, kitchen and dining area are all open concept living. There is a private Guest suite with full bathroom on the main floor. On the 2nd floor through double doors, you will find the Huge Owner's Suite which has separate his and hers closets, separate vanities and and a walk in shower. As you leave the owners bedroom and head to the secondary bedrooms, you will pass the laundry room which is conveniently located for all parties. There is a shared ...