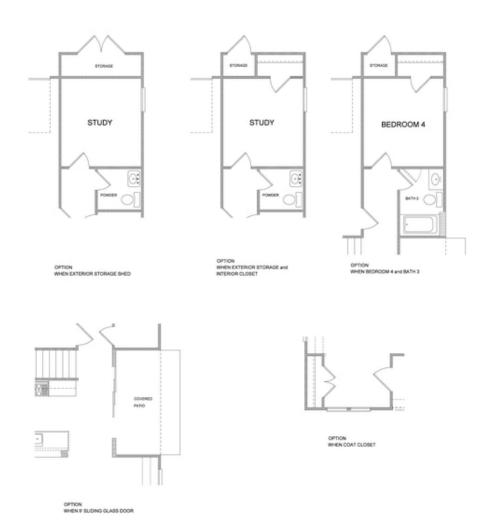

PRICED AT

\$695,935

2895 Sq Ft

/□□: 5 Beds

4.0 Baths

🗎 2 Car Garage

Spring into a New Home by The Providence Group and \$5,000 towards closing cost when financing with one of Seller's 5 preferred lenders. Owens B - New Construction! Courtyard home with covered patio and Beautiful farmhouse style elevation with siding, metal roof on front porch, and brick watertable with rear entry garage. Upon entering the Owens floorplan, you will find 10 ft. Ceilings on the main floor and gorgeous hard surface floors throughout the main living space. The gourmet kitchen features stacked alabaster cabinets around the perimeter and ebony stain on the island. Quartz/cambria kitchen countertops, tile backsplash, stainless appliances with double oven and single bowl black kitchen sink finish out the design selections in the kitchen. The family room, kitchen and dining area are all open concept living. There is a private Guest suite with full bathroom on the main floor. On the 2nd floor through double doors, you will find the Huge Owner's Suite which has separate his and hers closets, separate vanities and and a walk in shower. As you leave the owners bedroom and head to the secondary bedrooms, you will pass the laundry room which is conveniently located for all parties. There is a shared ...