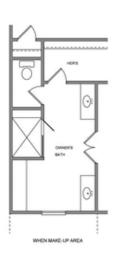

PRICED AT

\$695,935

2895 Sq Ft

/□□: 5 Beds

4.0 Baths

🗎 2 Car Garage

Spring into a New Home by The Providence Group and \$5,000 towards closing cost when financing with one of Seller's 5 preferred lenders. Owens B - New Construction! Courtyard home with covered patio and Beautiful farmhouse style elevation with siding, metal roof on front porch, and brick watertable with rear entry garage. Upon entering the Owens floorplan, you will find 10 ft. Ceilings on the main floor and gorgeous hard surface floors throughout the main living space. The gourmet kitchen features stacked alabaster cabinets around the perimeter and ebony stain on the island. Quartz/cambria kitchen countertops, tile backsplash, stainless appliances with double oven and single bowl black kitchen sink finish out the design selections in the kitchen. The family room, kitchen and dining area are all open concept living. There is a private Guest suite with full bathroom on the main floor. On the 2nd floor through double doors, you will find the Huge Owner's Suite which has separate his and hers closets, separate vanities and and a walk in shower. As you leave the owners bedroom and head to the secondary bedrooms, you will pass the laundry room which is conveniently located for all parties. There is a shared ...