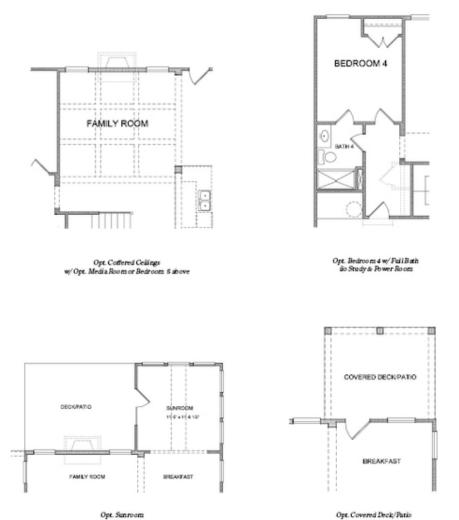

- Open Main Level Layout with Private Study and Formal Dining Room
- Optional Sunroom with Fireplace and Access to Deck/Patio
- Spacious Owner's Suite with Dual Walk-In Closets, Separate Tub, Shower and Dual Vanities
- Optional Third Level Retreat with Bedroom, Bonus Room and Large Storage Area
- Additional Bedroom Options To Provide Three to Six Bedrooms
- Optional Media Room On Upper Level

Opt. Covered Deck/Patio

Want to Know More **About This Home?** 

CONTACT OUR COMMUNITY SALES MANAGER Call Us @ 470-248-2097

Please refer to actual blueprints for an accurate representation of home design. Home design and elevations subject to change without prior notice. Window, door and porch locations may vary by elevation. Subject to error, omission or withdrawal.