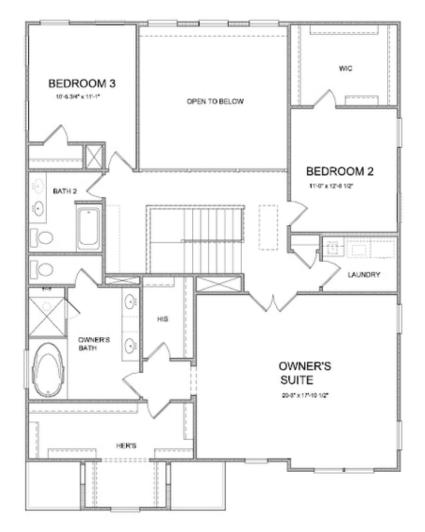

- Open Main Level Layout with Private Study and Formal Dining Room
- Optional Sunroom with Fireplace and Access to Deck/Patio
- Spacious Owner's Suite with Dual Walk-In Closets, Separate Tub, Shower and Dual Vanities
- Optional Third Level Retreat with Bedroom, Bonus Room and Large Storage Area
- Additional Bedroom Options To Provide Three to Six Bedrooms
- Optional Media Room On Upper Level

Opt. Media Room ito Open Celling on Family Room

Want to Know More **About This Home?** 

CONTACT OUR COMMUNITY SALES MANAGER Call Us @ 470-248-2097

Please refer to actual blueprints for an accurate representation of home design. Home design and elevations subject to change without prior notice. Window, door and porch locations may vary by elevation. Subject to error, omission or withdrawal.