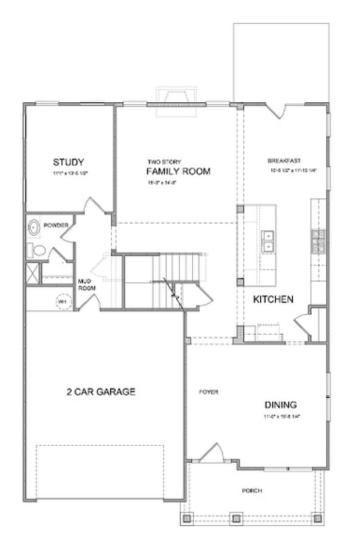

- Open Main Level Layout with Private Study and Formal Dining Room
- Optional Sunroom with Fireplace and Access to Deck/Patio
- Spacious Owner's Suite with Dual Walk-In Closets, Separate Tub, Shower and Dual Vanities
- Optional Third Level Retreat with Bedroom, Bonus Room and Large Storage Area
- Additional Bedroom Options To Provide Three to Six Bedrooms
- Optional Media Room On Upper Level

Opt. Covered Deck/Patio

Want to Know More **About This Home?** 

CONTACT OUR COMMUNITY SALES MANAGER Call Us @ 470-248-2097

Please refer to actual blueprints for an accurate representation of home design. Home design and elevations subject to change without prior notice. Window, door and porch locations may vary by elevation. Subject to error, omission or withdrawal.