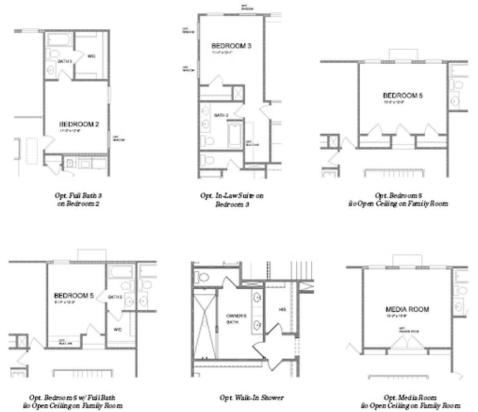

- Open Main Level Layout with Private Study and Formal Dining Room
- Optional Sunroom with Fireplace and Access to Deck/Patio
- Spacious Owner's Suite with Dual Walk-In Closets, Separate Tub, Shower and Dual Vanities
- Optional Third Level Retreat with Bedroom, Bonus Room and Large Storage Area
- Additional Bedroom Options To Provide Three to Six Bedrooms
- Optional Media Room On Upper Level

Opt. Media Room ito Open Celling on Family Room

Want to Know More **About This Home?** 

CONTACT OUR COMMUNITY SALES MANAGER Call Us @ 470-248-2097

Please refer to actual blueprints for an accurate representation of home design. Home design and elevations subject to change without prior notice. Window, door and porch locations may vary by elevation. Subject to error, omission or withdrawal.