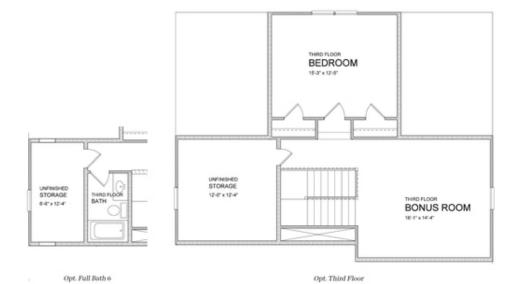

- Open Main Level Layout with Private Study and Formal Dining Room
- Optional Sunroom with Fireplace and Access to Deck/Patio
- Spacious Owner's Suite with Dual Walk-In Closets, Separate Tub, Shower and Dual Vanities
- Optional Third Level Retreat with Bedroom, Bonus Room and Large Storage Area
- Additional Bedroom Options To Provide Three to Six Bedrooms
- Optional Media Room On Upper Level

Want to Know More About This Home?

CONTACT OUR COMMUNITY SALES MANAGER Call Us @ 470-248-2097

Please refer to actual blueprints for an accurate representation of home design. Home design and elevations subject to change without prior notice. Window, door and porch locations may vary by elevation. Subject to error, omission or withdrawal.