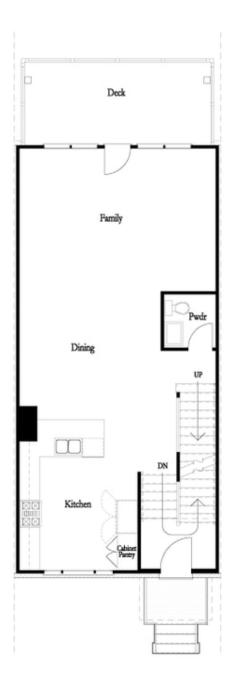

PRICED FROM

\$498,900

1,982 - 2,096 Sq Ft

3 Beds

**2** Car Garage

**∠** 3.0 Story

- Breakfast Bar on Kitchen Peninsula
- Open Main Level with Kitchen Overlooking Dining Room and Family Room
- Spacious Owner's Suite with Large Walk-In Closet & Vaulted Ceilings in Bath
- Secondary Bedrooms Feature Personal Full Bath
- Private Bedrooms with Guest Suite on Terrace
- 2-Car Garage