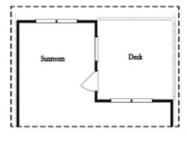

OPT Walk Through Shower in Owner's Bath

OPT Fireplace

OPT Linear Fireplace

OPT Sunroom

Want to Know More About This Home?