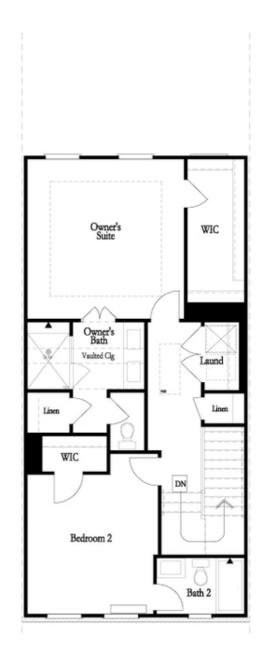

PRICED FROM

\$498,900

1,982 - 2,096 Sq Ft

3 Beds

**2** Car Garage

**∠** 3.0 Story

- Breakfast Bar on Kitchen Peninsula
- Open Main Level with Kitchen Overlooking Dining Room and Family Room
- Spacious Owner's Suite with Large Walk-In Closet & Vaulted Ceilings in Bath
- Secondary Bedrooms Feature Personal Full Bath
- Private Bedrooms with Guest Suite on Terrace
- 2-Car Garage