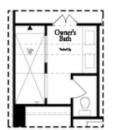

OPT Walk Through Shower in Owner's Bath

OPT Fireplace

OPT Linear Fireplace

OPT Sunroom

Want to Know More About This Home?