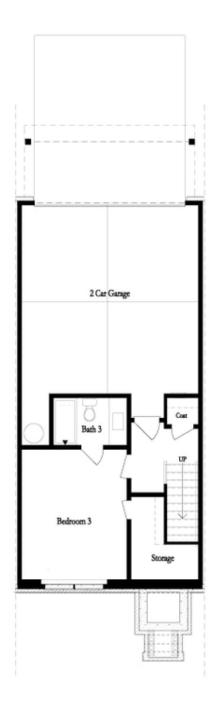

PRICED FROM

\$498,900

1,982 - 2,096 Sq Ft

3 Beds

**2** Car Garage

**∠** 3.0 Story

- Breakfast Bar on Kitchen Peninsula
- Open Main Level with Kitchen Overlooking Dining Room and Family Room
- Spacious Owner's Suite with Large Walk-In Closet & Vaulted Ceilings in Bath
- Secondary Bedrooms Feature Personal Full Bath
- Private Bedrooms with Guest Suite on Terrace
- 2-Car Garage