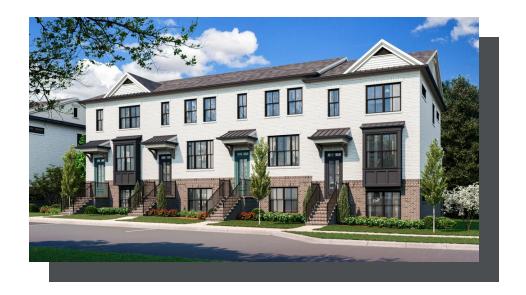

PRICED FROM

\$498,900

1,982 - 2,096 Sq Ft

3 Beds

**2** Car Garage

**∠** 3.0 Story

- Breakfast Bar on Kitchen Peninsula
- Open Main Level with Kitchen Overlooking Dining Room and Family Room
- Spacious Owner's Suite with Large Walk-In Closet & Vaulted Ceilings in Bath
- Secondary Bedrooms Feature Personal Full Bath
- Private Bedrooms with Guest Suite on Terrace
- 2-Car Garage