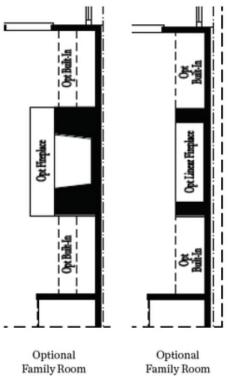

### TOWNHOUSE IN MILLCROFT TOWNHOMES | BUFORD, GA

Optional Bath 3 Shower ilo Tub

Optional Owner's Luxury Shower

Optional Owner's Shower & Tub

Fireplace

Family Room Linear Fireplace

Optional Sunroom 1 ilo Extended Deck