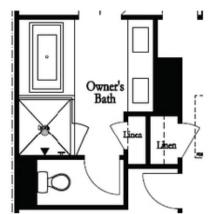

### TOWNHOUSE IN MILLCROFT TOWNHOMES | BUFORD, GA

Optional Bath 3 Shower ilo Tub

Optional Owner's Luxury Shower

Optional Owner's Shower & Tub

Fireplace

Family Room Linear Fireplace

Optional Sunroom 1 ilo Extended Deck