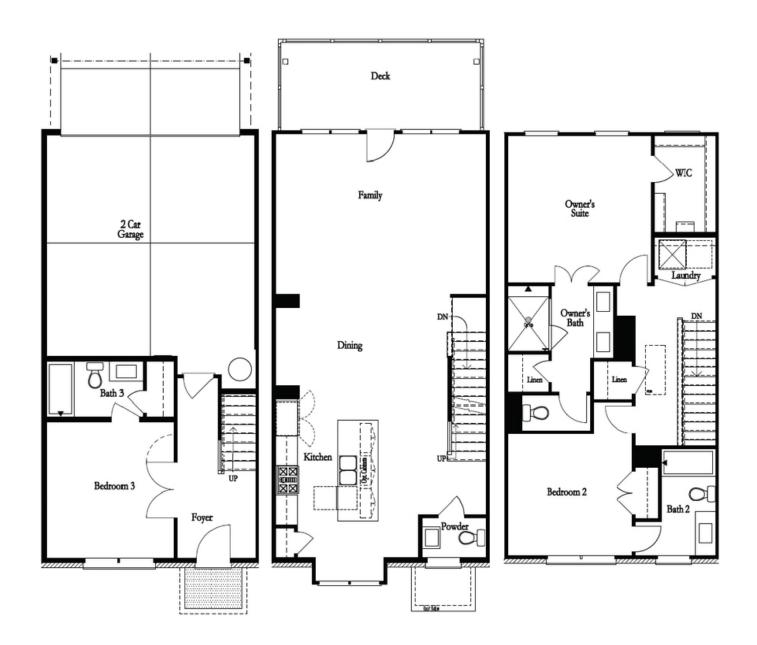

- Spacious Three Story Design with Open Main Level Layout
- Gourmet Kitchen with Island overlooking Dining and Family Room
- Owner's Suite and Private Bath with Dual Vanities and Over Size Walk-In Closet on Upper Level
- A Secondary Bedroom and Laundry on Upper Level
- Two Car Garage

### TOWNHOUSE IN MILLCROFT TOWNHOMES | BUFORD, GA

Optional Bath 3 Shower ilo Tub

Optional Owner's Luxury Shower

Optional Owner's Shower & Tub

Fireplace

Family Room Linear Fireplace

Optional Sunroom 1 ilo Extended Deck

Optional Sunroom 2 ilo Extended Deck

Want to Know More **About This Home?** 

**CONTACT OUR COMMUNITY SALES MANAGER** Call Us @ 470-248-2097