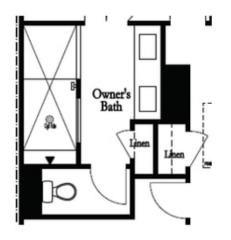

### TOWNHOUSE IN MILLCROFT TOWNHOMES | BUFORD, GA

Optional Bath 3 Shower ilo Tub

Optional Owner's Luxury Shower

Optional Owner's Shower & Tub

Fireplace

Family Room Linear Fireplace

Optional Sunroom 1 ilo Extended Deck