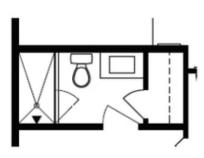

# BROWNSTONE COLLECTION THE GLENDALE TOWNHOUSE IN MILLCROFT TOWNHOMES | BUFORD, GA

PRICED FROM

\$488,600

1,893 - 2,004 Sq Ft

☐ 3 Beds

3.5 Baths

2 Car Garage

ے 3.0 Story

- Spacious Three Story Design with Open Main Level Layout
- Gourmet Kitchen with Island overlooking Dining and Family Room
- Owner's Suite and Private Bath with Dual Vanities and Over Size Walk-In Closet on Upper Level
- A Secondary Bedroom and Laundry on Upper Level
- Two Car Garage