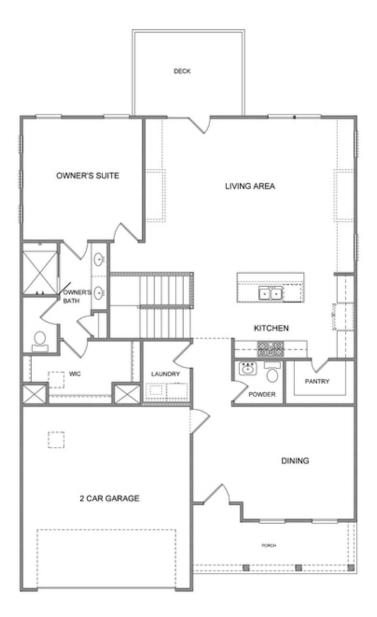

- Terrace Level Features Two Secondary Bedrooms and Rec Room
- Separate Formal Dining Room
- Open Kitchen and Living Area with Access to Outdoor Patio
- Optional Terrace Level Media Room

# **Available Elevations**

**Elevation D** 

Elevation B

Terrace Level

Want to Know More About This Home?

CONTACT OUR COMMUNITY SALES MANAGER Call Us @ (470) 509-9931

Main Level

Want to Know More About This Home?