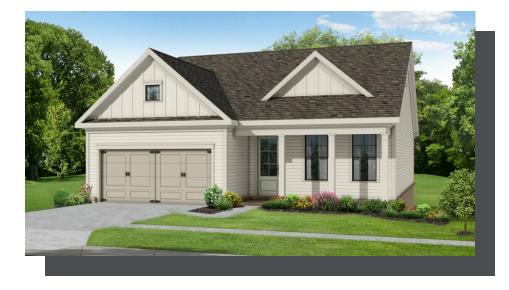

| PRICED FROM<br><b>\$559,900</b> |
|---------------------------------|
| 2,336 Sq Ft                     |
| 🖳 3 - 4 Beds                    |
| ्री<br>3.5 - 4 Baths            |
| 🚔 2 Car Garage                  |
| 년 2.0 Story                     |

- Terrace Level Features Two Secondary Bedrooms and Rec Room
- Separate Formal Dining Room
- Open Kitchen and Living Area with Access to Outdoor Patio
- Optional Terrace Level Media Room