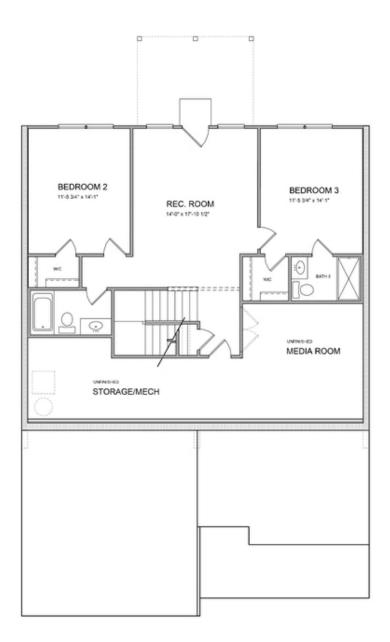

- Terrace Level Features Two Secondary Bedrooms and Rec Room
- Separate Formal Dining Room
- Open Kitchen and Living Area with Access to Outdoor Patio
- Optional Terrace Level Media Room

# **Available Elevations**

**Elevation D** 

Elevation B

Terrace Level

Want to Know More About This Home?

CONTACT OUR COMMUNITY SALES MANAGER Call Us @ (470) 509-9931

Main Level

Want to Know More About This Home?