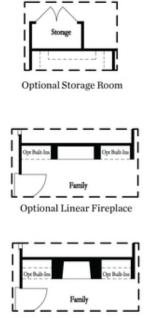

## VINTAGE COLLECTION THE CHARLESTON SINGLE FAMILY IN IDYLWILDE | CANTON, GA

**Optional Direct Vent Fireplace** 

First Floor Options

Optional Walk-Thru Shower

Second Floor Options

Want to Know More About This Home?