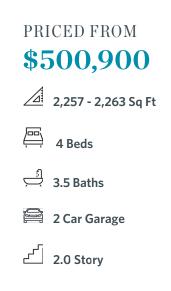

## VINTAGE COLLECTION THE CHARLESTON SINGLE FAMILY IN IDYLWILDE | CANTON, GA

- Separate Formal Dining Room
- Open Main Level Layout Spacious Family Room with Access to Outdoor Living
- Gourmet Kitchen with Island and Walk In Pantry
- Three Additional Bedrooms on the Upper Level with Full or Shared Bath
- Two Car Rear Entry Garage