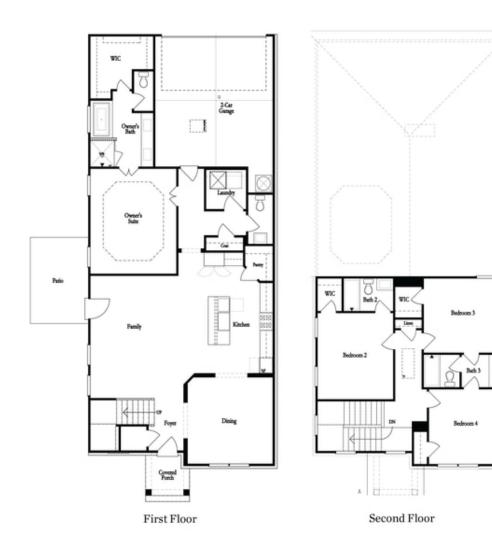

## VINTAGE COLLECTION THE CHARLESTON SINGLE FAMILY IN IDYLWILDE | CANTON, GA

**Optional Direct Vent Fireplace** 

First Floor Options

Optional Walk-Thru Shower

Second Floor Options

Want to Know More About This Home?