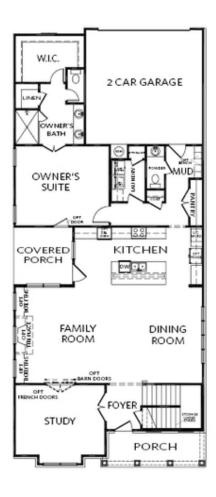

- Preliminary Home Design
- Two Story Layout
- Spacious Owner's Suite and Bath with Dual Vanities, Walk-In Shower and Large Walk-In Closet on Main Level
- Easy access to Laundry Room from Owner's Suite
- Gourmet Kitchen with Island overlooking Dining Area and Family Room
- Private Study on Main Level

## **Available Elevations**

FIRST FLOOR

Elevation A

Want to Know More About This Home?

SECOND FLOOR

Elevation A

Want to Know More About This Home?