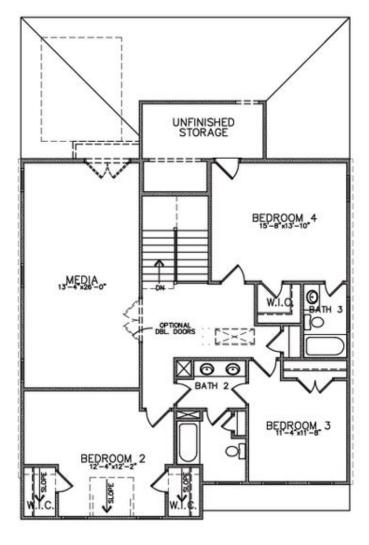

# CARRIAGE COLLECTION THE LAUREL SINGLE FAMILY INIDYLWILDE | CANTON, GA

PRICED FROM

\$552,400

2,997 Sq Ft

4 Beds

3.5 Baths

2 Car Garage

Owner's Suite on Main Level with His and Her Walk-In Closets and Dual Vanities Spacious Gourmet Kitchen with Island with Bar Seating Overlooking Breakfast Room Optional Layout Offering Two Owner's Suites and up to 5 Bedrooms Secondary Bedrooms Feature Private or Shared Full Bath Large Storage Area on Upper Level