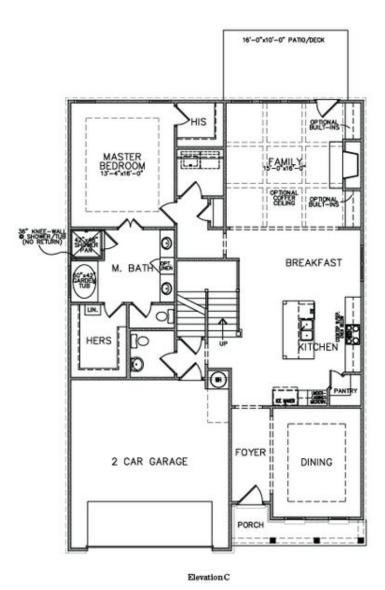

# CARRIAGE COLLECTION THE LAUREL SINGLE FAMILY INIDYLWILDE | CANTON, GA

PRICED FROM

\$552,400

2,997 Sq Ft

4 Beds

3.5 Baths

2 Car Garage

Owner's Suite on Main Level with His and Her Walk-In Closets and Dual Vanities Spacious Gourmet Kitchen with Island with Bar Seating Overlooking Breakfast Room Optional Layout Offering Two Owner's Suites and up to 5 Bedrooms Secondary Bedrooms Feature Private or Shared Full Bath Large Storage Area on Upper Level

# CARRIAGE COLLECTION THE LAUREL SINGLE FAMILY INIDYLWILDE | CANTON, GA

Want to Know More About This Home?

CONTACT OUR COMMUNITY SALES MANAGER Call Us @ (470) 509-9931

Elevation C

Want to Know More About This Home?