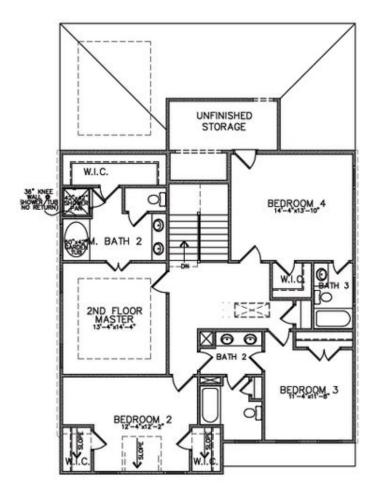

# CARRIAGE COLLECTION THE LAUREL SINGLE FAMILY INIDYLWILDE | CANTON, GA

PRICED FROM

\$552,400

2,997 Sq Ft

4 Beds

3.5 Baths

2 Car Garage

Owner's Suite on Main Level with His and Her Walk-In Closets and Dual Vanities Spacious Gourmet Kitchen with Island with Bar Seating Overlooking Breakfast Room Optional Layout Offering Two Owner's Suites and up to 5 Bedrooms Secondary Bedrooms Feature Private or Shared Full Bath Large Storage Area on Upper Level

### Optional Dual Owner Suites

Elevation C

Want to Know More About This Home?

CONTACT OUR COMMUNITY SALES MANAGER Call Us @ (470) 509-9931