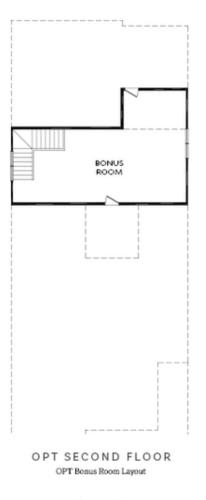

- Ranch Style Home Design
- Owner's Suite and Private Bath with Dual Vanities, Walk-In Shower and Large Walk-In Closet with Easy Access to Laundry Room
- Spacious Kitchen with Pantry and Island overlooking the Dining Room and Family Room
- Secondary Bedroom, Full Bath and Space for an Office or Third Bedroom
- Optional Second Floor Bonus Room with Space for Additional Bedroom with Full Bat=h
- Covered Patio and Two-Car Rear Entry Garage

#### OPTIONAL FLOORPLANS

OPT Bedroom 4 w. Full Bath 3 & Loft Layout

Elevation A

Want to Know More About This Home?

CONTACT OUR COMMUNITY SALES MANAGER Call Us @ (470) 509-9931

OPTIONS

**OPT Golf Cart Storage** 