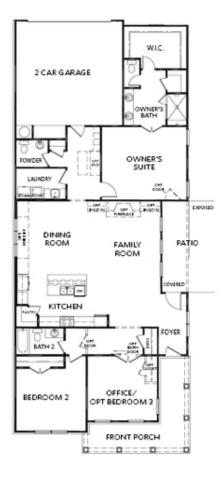

- Ranch Style Home Design
- Owner's Suite and Private Bath with Dual Vanities, Walk-In Shower and Large Walk-In Closet with Easy Access to Laundry Room
- Spacious Kitchen with Pantry and Island overlooking the Dining Room and Family Room
- Secondary Bedroom, Full Bath and Space for an Office or Third Bedroom
- Optional Second Floor Bonus Room with Space for Additional Bedroom with Full Bat=h
- Covered Patio and Two-Car Rear Entry Garage

#### OPTIONAL FLOORPLANS

Elevation A

Want to Know More About This Home?

CONTACT OUR COMMUNITY SALES MANAGER Call Us @ (470) 509-9931

Stair Layout IF OPT Second Floor

OPT Bedroom 3 ilo Office

OPT Extended Owner's W.I.C

OPT Sliding Glass Door

PATIO

OPT Owner's Walk-In Shower

OPT Owner's Seperate Tub/Shower

Want to Know More About This Home?