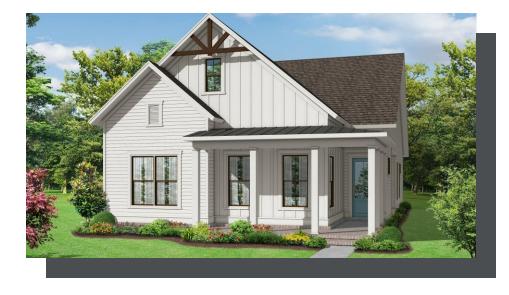

ELEVATED

| PRICED FROM<br><b>\$511,900</b>       |
|---------------------------------------|
| 1,961 - 2,583 Sq Ft                   |
| 2 - 4 Beds                            |
| 💭 2.5 - 3.5 Baths                     |
| 🚔 2 Car Garage                        |
| ـــــــــــــــــــــــــــــــــــــ |

- Ranch Style Home Design
- Owner's Suite and Private Bath with Dual Vanities, Walk-In Shower and Large Walk-In Closet with Easy Access to Laundry Room
- Spacious Kitchen with Pantry and Island overlooking the Dining Room and Family Room
- Secondary Bedroom, Full Bath and Space for an Office or Third Bedroom
- Optional Second Floor Bonus Room with Space for Additional Bedroom with Full Bat=h
- Covered Patio and Two-Car Rear Entry Garage