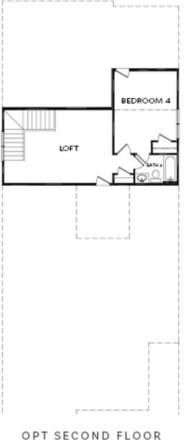

- Ranch Style Home Design
- Owner's Suite and Private Bath with Dual Vanities, Walk-In Shower and Large Walk-In Closet with Easy Access to Laundry Room
- Spacious Kitchen with Pantry and Island overlooking the Dining Room and Family Room
- Secondary Bedroom, Full Bath and Space for an Office or Third Bedroom
- Optional Second Floor Bonus Room with Space for Additional Bedroom with Full Bat=h
- Covered Patio and Two-Car Rear Entry Garage

#### OPTIONAL FLOORPLANS

OPT Bedroom 4 w. Full Bath 3 & Loft Layout

Elevation A

Want to Know More About This Home?

CONTACT OUR COMMUNITY SALES MANAGER Call Us @ (470) 509-9931

OPTIONS

**OPT Golf Cart Storage** 