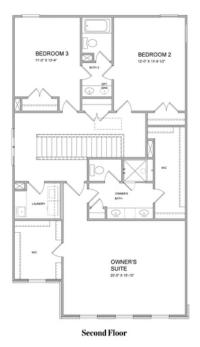

- Main Level Study
- Upper Level Owner's Suite with Huge Walk In Closet
- Secondary Bedrooms with Shared Full Bath
- Optional Main Level Guest Retreat
- Optional Third Level Retreat with Bedroom and Full Bath