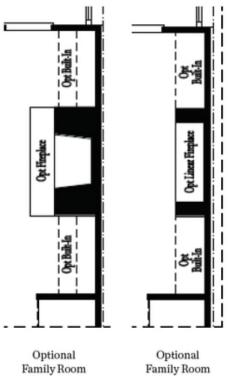

Spring into a New Home!! Spring is here and so are some amazing home opportunities here in the Brackley community located in Cumming GA. The Brackley is The Providence Groups newest community that provides elevated living in a convenient location! Located just 1 mile from GA 400, 1.3 miles from the Cumming City Center, we have it all! Location, accessibility, great restaurants, retail and more! The Glendale is our 3-bedroom 3.5-bathroom townhome which has a ton of room and natural light on all 3 floors. When you enter the home from the terrace level, you will find a bedroom with full bath on this floor. Or could be the perfect home office space. Roomy 2 car garage is found at the rear of the home making the streetscape even more appealing. As you ascend the stairs to the main floor, you will be pleasantly surprised at the amount of space! Your family room will have a gorgeous linear fireplace...perfect for the seasons! The kitchen is located in the front of the home and will have our Warm Linen Collection design finishes. Absolutely eyecatching finishes, such as quartz countertops, under cabinet lighting, designer tile backsplash, stainless steel GE appliances will all ...

## **TOWNHOUSE IN BRACKLEY TOWNHOMES | CUMMING, GA**

Optional Bath 3 Shower ilo Tub

Optional Owner's Luxury Shower

Optional Owner's Shower & Tub

Fireplace

Family Room Linear Fireplace

Optional Sunroom 1 ilo Extended Deck