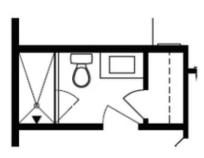

## **TOWNHOUSE IN BRACKLEY TOWNHOMES | CUMMING, GA**

Optional Bath 3 Shower ilo Tub

Optional Owner's Luxury Shower

Optional Owner's Shower & Tub

Fireplace

Family Room Linear Fireplace

Optional Sunroom 1 ilo Extended Deck