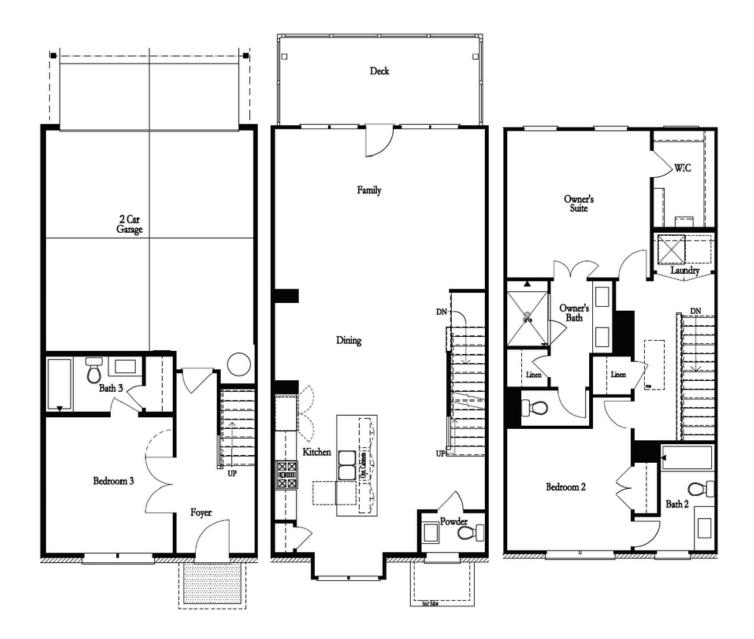

Spring into a New Home!! Spring is here and so are some amazing home opportunities here in the Brackley community located in Cumming GA. The Brackley is The Providence Groups newest community that provides elevated living in a convenient location! Located just 1 mile from GA 400, 1.3 miles from the Cumming City Center, we have it all! Location, accessibility, great restaurants, retail and more! The Glendale is our 3-bedroom 3.5-bathroom townhome which has a ton of room and natural light on all 3 floors. When you enter the home from the terrace level, you will find a bedroom with full bath on this floor. Or could be the perfect home office space. Roomy 2 car garage is found at the rear of the home making the streetscape even more appealing. As you ascend the stairs to the main floor, you will be pleasantly surprised at the amount of space! Your family room will have a gorgeous linear fireplace...perfect for the seasons! The kitchen is located in the front of the home and will have our Warm Linen Collection design finishes. Absolutely eyecatching finishes, such as quartz countertops, under cabinet lighting, designer tile backsplash, stainless steel GE appliances will all ...

## **TOWNHOUSE IN BRACKLEY TOWNHOMES | CUMMING, GA**

Optional Bath 3 Shower ilo Tub

Optional Owner's Luxury Shower

Optional Owner's Shower & Tub

Fireplace

Family Room Linear Fireplace

Optional Sunroom 1 ilo Extended Deck