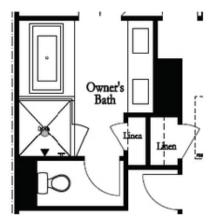

## **TOWNHOUSE IN BRACKLEY TOWNHOMES | CUMMING, GA**

Optional Bath 3 Shower ilo Tub

Optional Owner's Luxury Shower

Optional Owner's Shower & Tub

Fireplace

Family Room Linear Fireplace

Optional Sunroom 1 ilo Extended Deck