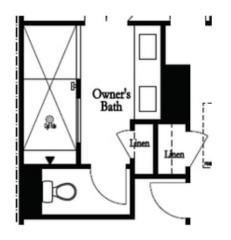

## **TOWNHOUSE IN BRACKLEY TOWNHOMES | CUMMING, GA**

Optional Bath 3 Shower ilo Tub

Optional Owner's Luxury Shower

Optional Owner's Shower & Tub

Fireplace

Family Room Linear Fireplace

Optional Sunroom 1 ilo Extended Deck