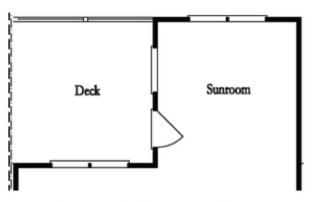

## **TOWNHOUSE IN BRACKLEY TOWNHOMES | CUMMING, GA**

Optional Bath 3 Shower ilo Tub

Optional Owner's Luxury Shower

Optional Owner's Shower & Tub

Fireplace

Family Room Linear Fireplace

Optional Sunroom 1 ilo Extended Deck