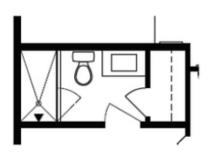

## 139 BASIL STREET, 112 THE GLENDALE **TOWNHOUSE IN BRACKLEY TOWNHOMES | CUMMING, GA**

Optional Bath 3 Shower ilo Tub

Optional Owner's Luxury Shower

Optional Owner's Shower & Tub

Fireplace

Family Room Linear Fireplace