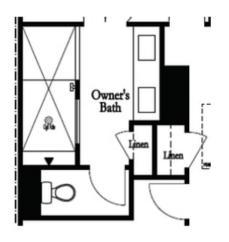

## 139 BASIL STREET, 112 THE GLENDALE **TOWNHOUSE IN BRACKLEY TOWNHOMES | CUMMING, GA**

Optional Bath 3 Shower ilo Tub

Optional Owner's Luxury Shower

Optional Owner's Shower & Tub

Fireplace

Family Room Linear Fireplace