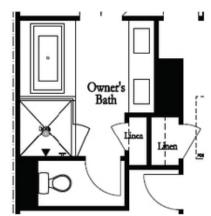

## 139 BASIL STREET, 112 THE GLENDALE **TOWNHOUSE IN BRACKLEY TOWNHOMES | CUMMING, GA**

Optional Bath 3 Shower ilo Tub

Optional Owner's Luxury Shower

Optional Owner's Shower & Tub

Fireplace

Family Room Linear Fireplace