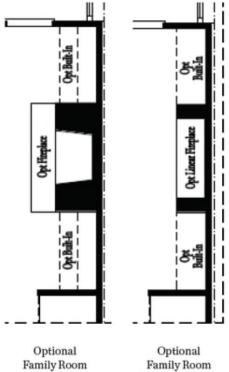

## 139 BASIL STREET, 112 THE GLENDALE **TOWNHOUSE IN BRACKLEY TOWNHOMES | CUMMING, GA**

Optional Bath 3 Shower ilo Tub

Optional Owner's Luxury Shower

Optional Owner's Shower & Tub

Fireplace

Family Room Linear Fireplace