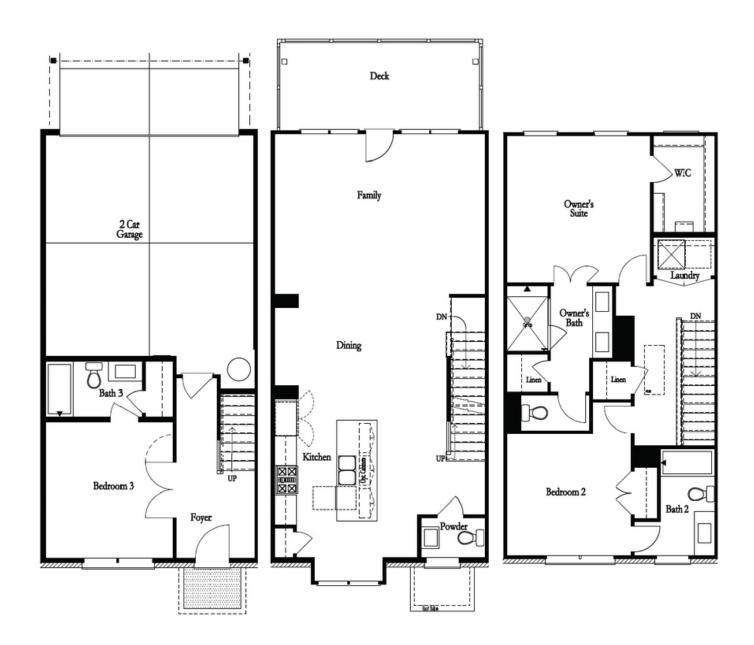

## 139 BASIL STREET, 112 THE GLENDALE TOWNHOUSE IN BRACKLEY TOWNHOMES | CUMMING, GA

PRICED AT

\$513,400

2004 Sq Ft

☐ 3 Beds

3.5 Baths

2 Car Garage

سے 3.0 Story

Spring into a New Home!! Are looking for a home in a great location, convenient to GA 400, retail shops, restaurants, the City Center and the lake? AND A QUICK MOVE-IN???? Well, look no further!! Located in Cumming, GA, the Brackley is TPG's newest community with our Glendale Townhomes ready for a quick move-in!! This building will be ready for a May-June move-in...so just bring your belongings and call Brackley home! This 2004 square foot townhome will have 3 fabulous bedrooms each with their own ensuite for ultimate privacy. When you enter the terrace level, you will have a convenient bedroom with full bath, or maybe you need this space as a home office. You will have a rear entry garage on this floor as well. As you ascend upstairs, you will be amazed at the expansive space!! Bright and open, you will have numerous windows that let the light pour in! The family room will also have a sunroom great for another living space, office or just a great reading nook. The kitchen finishes in this home will make you want to become a cook if you aren't already! Stainless steel GE appliances, under cabinet lighting, soft touch drawers ...