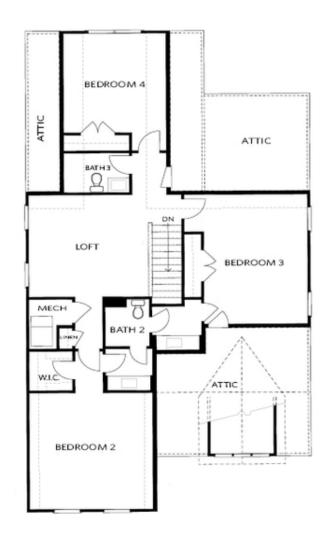

PRICED AT

\$726,375

2574 Sq Ft

4 Beds

3.5 Baths

🚔 2 Car Garage

ے۔ 2.0 Storv

Spring into a New Home at Evanshire! The Hillsdale Plan offers the perfect blend of luxury and practicality, with its master on the main floor and a second owner's suite upstairs. This home provides ample space for comfortable living and entertaining, with thoughtful design features throughout. As you enter from the covered front porch, you're greeted by an open family room that seamlessly flows into the kitchen and dining area. The kitchen serves as the heart of the home, with a large island featuring quartz countertops, perfect for gathering and conversation. The dining area, surrounded by windows, creates a bright and inviting space for meals with family and friends. The main floor owner's suite boasts 10' ceilings, providing a sense of openness and grandeur. The ensuite bathroom features a dual vanity and a luxurious mega walk-in rain shower with tile extending to the ceiling, ensuring a spa-like experience. A large walk-in closet adds convenience to your morning routine. The second owner's bedroom upstairs offers privacy and comfort, with its private bath featuring a dual vanity and tile shower, making it an ideal space for grandparents or guests. The upper floor also features a spacious loft area, perfect for a media ...

Want to Know More About This Home?

FIRST FLOOR

Elevation A

Want to Know More About This Home?

SECOND FLOOR

Elevation A

Want to Know More About This Home?

OPT Large Shower