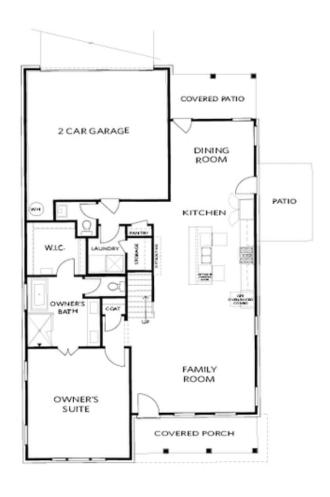

PRICED AT

\$726,375

2574 Sq Ft

4 Beds

3.5 Baths

🚔 2 Car Garage

ے۔ 2.0 Storv

Spring into a New Home at Evanshire! The Hillsdale Plan offers the perfect blend of luxury and practicality, with its master on the main floor and a second owner's suite upstairs. This home provides ample space for comfortable living and entertaining, with thoughtful design features throughout. As you enter from the covered front porch, you're greeted by an open family room that seamlessly flows into the kitchen and dining area. The kitchen serves as the heart of the home, with a large island featuring quartz countertops, perfect for gathering and conversation. The dining area, surrounded by windows, creates a bright and inviting space for meals with family and friends. The main floor owner's suite boasts 10' ceilings, providing a sense of openness and grandeur. The ensuite bathroom features a dual vanity and a luxurious mega walk-in rain shower with tile extending to the ceiling, ensuring a spa-like experience. A large walk-in closet adds convenience to your morning routine. The second owner's bedroom upstairs offers privacy and comfort, with its private bath featuring a dual vanity and tile shower, making it an ideal space for grandparents or guests. The upper floor also features a spacious loft area, perfect for a media ...

Want to Know More About This Home?

FIRST FLOOR

Elevation A

Want to Know More About This Home?

SECOND FLOOR

Elevation A

Want to Know More About This Home?

OPT Large Shower