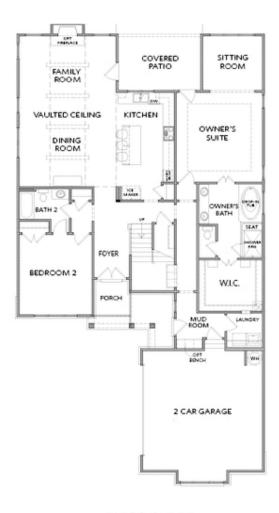

- Sitting Room off Owner's Suite
- Soaking Tub with Separate Shower in Owner's Bath
- Vaulted Ceilings on Main
- Open Concept with Kitchen Overlooking the Dining Room and Family Room
- Ample Countertop Space with Large Island in Kitchen
- Laundry on the Main
- Covered Rear Patio off the Family Room

## PLAZA COLLECTION THE BLAYLOCK SINGLE FAMILY IN KNOLLWOOD | JOHNS CREEK, GA

FIRST FLOOR

Elevation A

Want to Know More About This Home?

CONTACT OUR COMMUNITY SALES MANAGER Call Us @ 678.424.6275