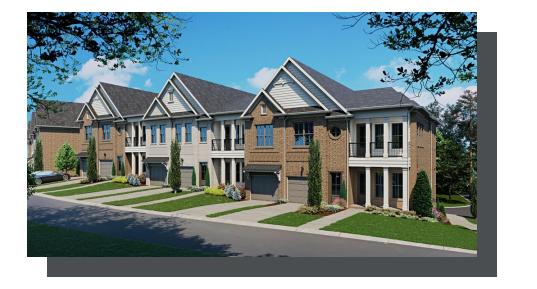

## LEGACY COLLECTION THE COCHRAN CONDOMINIUM IN WATERSIDE CONDOS | PEACHTREE CORNERS, GA

PRICED FROM \$634,500 2,520 Sq Ft 3 Beds 2 Baths 1 Car Garage 1.0 Story

- Owner's Retreat Features Large Sitting Room, Access to Covered Deck and Huge Walk In Closet
- Owner's Bath Featured Separate Tub, Shower and Dual Vanities
- Secondary Bedrooms Feature Walk In Closets and Access to Full Bath
- Spacious Kitchen with Island, Walk In Pantry and Overlooks Dining Room, Family Room and Covered Deck
- Two Covered Decks
- One Car Garage

## **Available Elevations**

LEGACY COLLECTION THE COCHRAN CONDOMINIUM IN WATERSIDE CONDOS | PEACHTREE CORNERS, GA