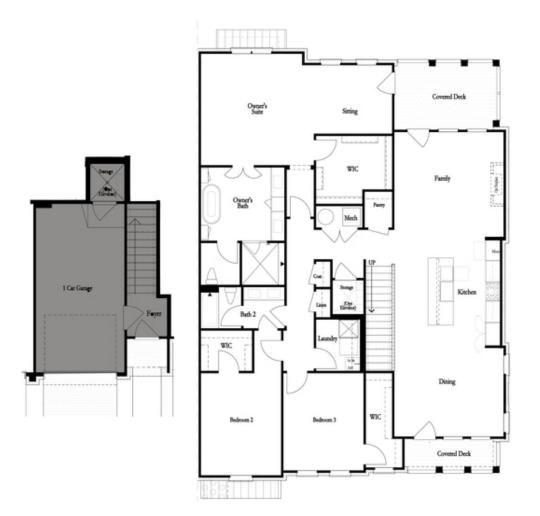

## LEGACY COLLECTION THE COCHRAN CONDOMINIUM IN WATERSIDE CONDOS | PEACHTREE CORNERS, GA

PRICED FROM \$634,500 2,520 Sq Ft 3 Beds 2 Baths 1 Car Garage 1.0 Story

- Owner's Retreat Features Large Sitting Room, Access to Covered Deck and Huge Walk In Closet
- Owner's Bath Featured Separate Tub, Shower and Dual Vanities
- Secondary Bedrooms Feature Walk In Closets and Access to Full Bath
- Spacious Kitchen with Island, Walk In Pantry and Overlooks Dining Room, Family Room and Covered Deck
- Two Covered Decks
- One Car Garage