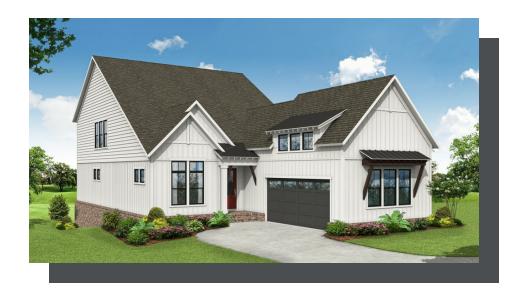

PRICED FROM

\$1,307,900

4,234 Sq Ft

3 - 4 Beds

3.5 - 4 Baths

2 Car Garage

2.0 - 3.0 Story

- Owner's on Main w. Access to Covered Patio/Deck
- Owner's Suite w. Massive W.I.C in Owner's Bath
- Optional Elevator
- Open Main Level View from the Kitchen to the Dinning Room to the Family Room
- Optional Basement w. Optional Wet Bar & Optional Island
- Study off the Foyer
- Laundry Room on Main