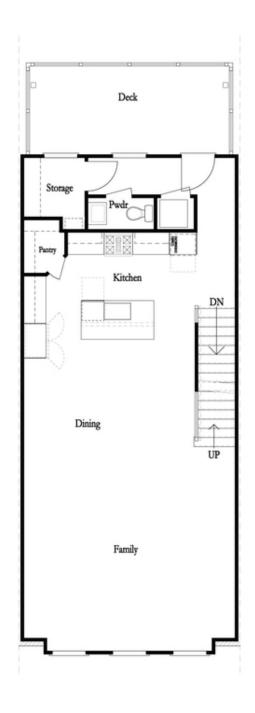

PRICED AT

\$701,955

2201 Sq Ft

\_\_\_\_\_\_ 3 Bed:

2.5 Baths

2 Car Garage

ے۔ 3.0 Story

Quick Move-in!! Spring into a New home by The Providence Group! \$10,000 towards closing cost when financing with one of Seller's preferred lenders. Welcome to Waterside a Gated Master planned community nestled on the Chattahoochee River! Amazing Benton I floorplan that has spectacular upgrades throughout. When you enter this beautiful home where you find a Media room that you could use for whatever suits your lifestyle. Lovely covered patio that overlooks gorgeous fenced in yard!! You will find designer finishes in the gourmet kitchen with stunning Cambria countertops, stainless appliances, tile backsplash and large island for casual dining! Moreover, designer finishes in this kitchen contribute to a luxurious and functional environment that reflects unapparelled style. Around the corner from the kitchen is a sunroom that could a perfect home office space, natural light beams into this space! Just off this room is access to a private deck. From the kitchen, you have a open view of dining and family room perfect for hosting events with family and friends. The upper level boasts your spacious owners suite with large walk in closet. The luxurious owners bath has a dual vanity and oversized tiled shower and a lovely soaking tub. Two roomy ...