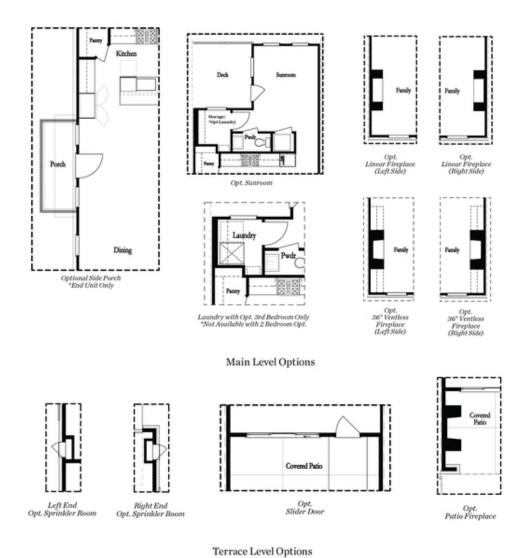

PRICED AT

\$701,955

2201 Sq Ft

\_\_\_\_\_\_ 3 Bed:

2.5 Baths

2 Car Garage

ے۔ 3.0 Story

Quick Move-in!! Spring into a New home by The Providence Group! \$10,000 towards closing cost when financing with one of Seller's preferred lenders. Welcome to Waterside a Gated Master planned community nestled on the Chattahoochee River! Amazing Benton I floorplan that has spectacular upgrades throughout. When you enter this beautiful home where you find a Media room that you could use for whatever suits your lifestyle. Lovely covered patio that overlooks gorgeous fenced in yard!! You will find designer finishes in the gourmet kitchen with stunning Cambria countertops, stainless appliances, tile backsplash and large island for casual dining! Moreover, designer finishes in this kitchen contribute to a luxurious and functional environment that reflects unapparelled style. Around the corner from the kitchen is a sunroom that could a perfect home office space, natural light beams into this space! Just off this room is access to a private deck. From the kitchen, you have a open view of dining and family room perfect for hosting events with family and friends. The upper level boasts your spacious owners suite with large walk in closet. The luxurious owners bath has a dual vanity and oversized tiled shower and a lovely soaking tub. Two roomy ...

Upper Level Options

Want to Know More About This Home?