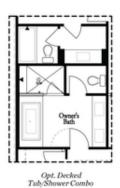

Want to Know More About This Home?

Want to Know More About This Home?

Want to Know More About This Home?

Want to Know More About This Home?

Want to Know More About This Home?

Opt. Walk-Through Shower

Opt. Bedroom 3 \*Only Available with Sunroom option \*Laundry Moved to Main Level w/ this Opt.

Upper Level Options

Want to Know More About This Home?