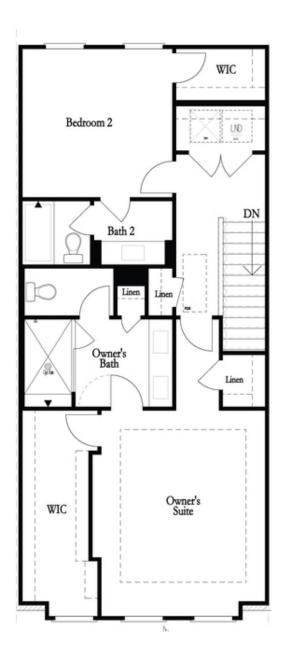

PRICED AT

\$701,955

2201 Sq Ft

\_\_\_\_\_\_ 3 Bed:

2.5 Baths

2 Car Garage

ے۔ 3.0 Story

Quick Move-in!! Spring into a New home by The Providence Group! \$10,000 towards closing cost when financing with one of Seller's preferred lenders. Welcome to Waterside a Gated Master planned community nestled on the Chattahoochee River! Amazing Benton I floorplan that has spectacular upgrades throughout. When you enter this beautiful home where you find a Media room that you could use for whatever suits your lifestyle. Lovely covered patio that overlooks gorgeous fenced in yard!! You will find designer finishes in the gourmet kitchen with stunning Cambria countertops, stainless appliances, tile backsplash and large island for casual dining! Moreover, designer finishes in this kitchen contribute to a luxurious and functional environment that reflects unapparelled style. Around the corner from the kitchen is a sunroom that could a perfect home office space, natural light beams into this space! Just off this room is access to a private deck. From the kitchen, you have a open view of dining and family room perfect for hosting events with family and friends. The upper level boasts your spacious owners suite with large walk in closet. The luxurious owners bath has a dual vanity and oversized tiled shower and a lovely soaking tub. Two roomy ...

Upper Level Options

Want to Know More About This Home?