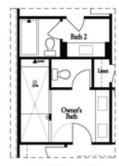

Want to Know More About This Home?

Want to Know More About This Home?

Want to Know More About This Home?

Want to Know More About This Home?

Want to Know More About This Home?

Opt. Walk-Through Shower

Opt. Bedroom 3 \*Only Available with Sunroom option \*Laundry Moved to Main Level w/ this Opt.

Upper Level Options

Want to Know More About This Home?