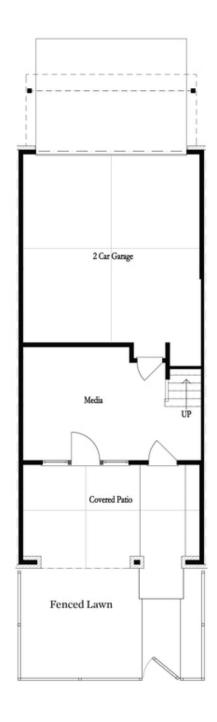

PRICED AT

\$701,955

2201 Sq Ft

\_\_\_\_\_\_ 3 Bed:

2.5 Baths

2 Car Garage

ے۔ 3.0 Story

Quick Move-in!! Spring into a New home by The Providence Group! \$10,000 towards closing cost when financing with one of Seller's preferred lenders. Welcome to Waterside a Gated Master planned community nestled on the Chattahoochee River! Amazing Benton I floorplan that has spectacular upgrades throughout. When you enter this beautiful home where you find a Media room that you could use for whatever suits your lifestyle. Lovely covered patio that overlooks gorgeous fenced in yard!! You will find designer finishes in the gourmet kitchen with stunning Cambria countertops, stainless appliances, tile backsplash and large island for casual dining! Moreover, designer finishes in this kitchen contribute to a luxurious and functional environment that reflects unapparelled style. Around the corner from the kitchen is a sunroom that could a perfect home office space, natural light beams into this space! Just off this room is access to a private deck. From the kitchen, you have a open view of dining and family room perfect for hosting events with family and friends. The upper level boasts your spacious owners suite with large walk in closet. The luxurious owners bath has a dual vanity and oversized tiled shower and a lovely soaking tub. Two roomy ...