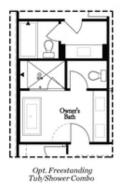

Want to Know More About This Home?

Want to Know More About This Home?

Want to Know More About This Home?

Want to Know More About This Home?

Want to Know More About This Home?

Opt. Walk-Through Shower

Opt. Bedroom 3 \*Only Available with Sunroom option \*Laundry Moved to Main Level w/ this Opt.

Upper Level Options

Want to Know More About This Home?