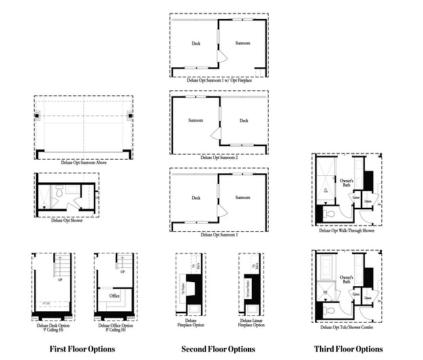

## BROWNSTONE COLLECTION THE GARWOOD TOWNHOUSE IN ELLINGTON TOWNHOMES | SUWANEE, GA

Want to Know More About This Home?

CONTACT OUR COMMUNITY SALES MANAGER Call Us @ 470.456.9551

Please refer to actual blueprints for an accurate representation of home design. Home design and elevations subject to change without prior notice. Window, door and porch locations may vary by elevation. Subject to error, omission or withdrawal.