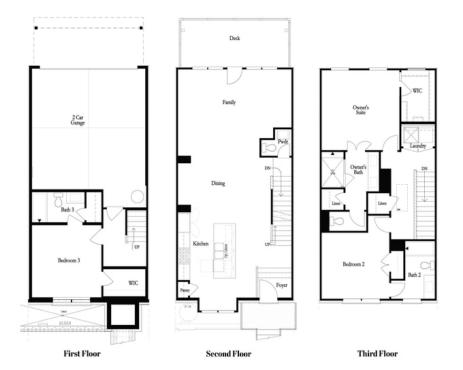

## BROWNSTONE COLLECTION THE GARWOOD TOWNHOUSE IN ELLINGTON TOWNHOMES | SUWANEE, GA

PRICED FROM **\$538,900** ▲ 1,893 - 2,004 Sq Ft ▲ 3 Beds 3 5 Baths 2 Car Garage ▲ 3.0 Story

- Spacious Three Story Design with Open Main Level Layout
- Elevated Home Entry on Main Level
- Gourmet Kitchen with Stainless Steel Appliances
- Large Kitchen Island with 3 Storage Cabinets
- Owner's Suite and Private Bath has Dual Vanities and Over Size Walk-In Closet on Upper Level
- A Secondary Bedroom and Laundry on Upper Level
- Private Guest Suite with Full Bath on Terrace

## BROWNSTONE COLLECTION THE GARWOOD TOWNHOUSE IN ELLINGTON TOWNHOMES | SUWANEE, GA

Want to Know More About This Home?

CONTACT OUR COMMUNITY SALES MANAGER Call Us @ 470.456.9551

Please refer to actual blueprints for an accurate representation of home design. Home design and elevations subject to change without prior notice. Window, door and porch locations may vary by elevation. Subject to error, omission or withdrawal.