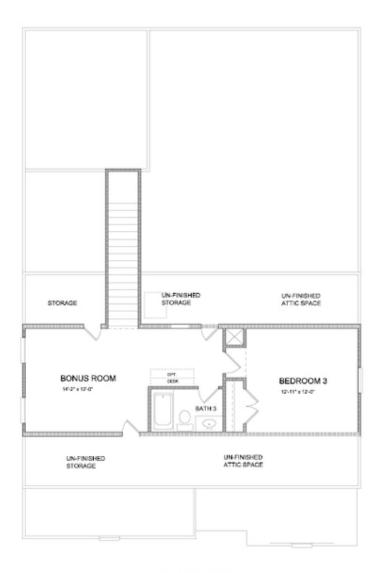

### CARRIAGE, MEADOWVIEW COLLECTIONS THE BAYFIELD SINGLE FAMILY IN 2 LOCATIONS

SECOND FLOOR

- Gourmet Kitchen with Large Island overlooking Dining Area and Grand Room
- Laundry and Guest Bedroom on Main Level
- Additional Bedroom and Office Space on Upper Level
- Optional Basement
- Two-Car Front Entry Garage