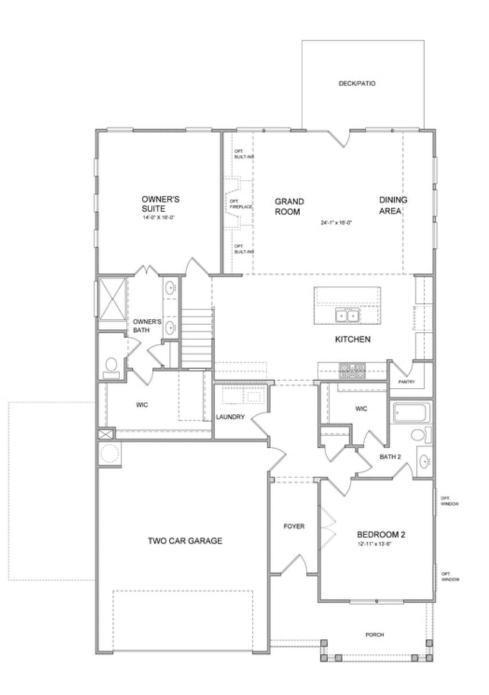

### CARRIAGE, MEADOWVIEW COLLECTIONS THE BAYFIELD SINGLE FAMILY IN 2 LOCATIONS

OPTIONS - FIRST FLOOR

Please refer to actual blueprints for an accurate representation of home design. Home design and elevations subject to change without prior notice. Window, door and porch locations may vary by elevation. Subject to error, omission or withdrawal.

- Gourmet Kitchen with Large Island overlooking Dining Area and Grand Room
- Laundry and Guest Bedroom on Main Level
- Additional Bedroom and Office Space on Upper Level
- Optional Basement
- Two-Car Front Entry Garage