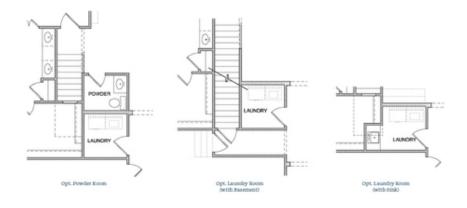

### CARRIAGE, MEADOWVIEW COLLECTIONS THE BAYFIELD SINGLE FAMILY IN 2 LOCATIONS

OPTIONS - FIRST FLOOR

Please refer to actual blueprints for an accurate representation of home design. Home design and elevations subject to change without prior notice. Window, door and porch locations may vary by elevation. Subject to error, omission or withdrawal.