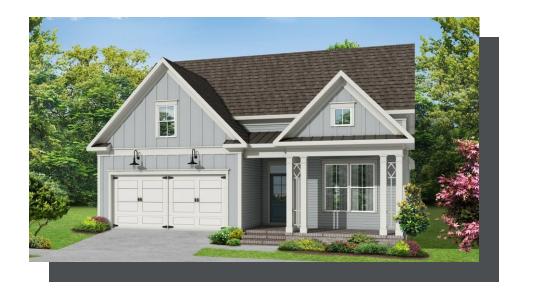

### CARRIAGE, MEADOWVIEW COLLECTIONS THE BAYFIELD SINGLE FAMILY IN 2 LOCATIONS

|          | 2,264 - 2,432 Sq Ft |
|----------|---------------------|
| <br>     | 3 Beds              |
| <u> </u> | 3 - 3.5 Baths       |
|          | 2 - 3 Car Garage    |
|          | 2.0 Story           |

- Gourmet Kitchen with Large Island overlooking Dining Area and Grand Room
- Laundry and Guest Bedroom on Main Level
- Additional Bedroom and Office Space on Upper Level
- Optional Basement
- Two-Car Front Entry Garage