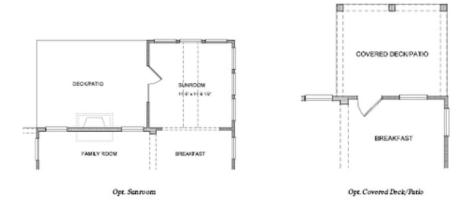

- Open Main Level Layout with Private Study and Formal Dining Room
- Optional Sunroom with Fireplace and Access to Deck/Patio
- Spacious Owner's Suite with Dual Walk-In Closets, Separate Tub, Shower and Dual Vanities
- Optional Third Level Retreat with Bedroom, Bonus Room and Large Storage Area
- Additional Bedroom Options To Provide Three to Six Bedrooms
- Optional Media Room On Upper Level