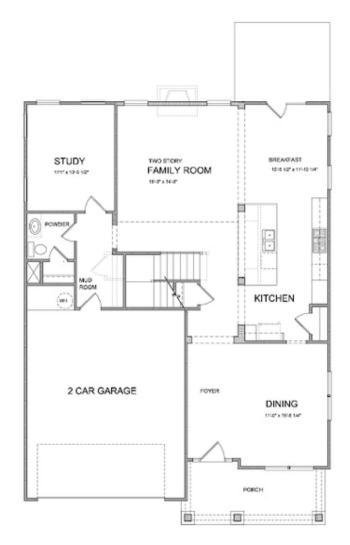

Opt. Coffered Ceilings w/ Opt. Media Room or Bedroom 5 above

Opt. Bedroom 4 w/ FullBath Bo Study & Power Room

Please refer to actual blueprints for an accurate representation of home design. Home design and elevations subject to change without prior notice. Window, door and porch locations may vary by elevation. Subject to error, omission or withdrawal.