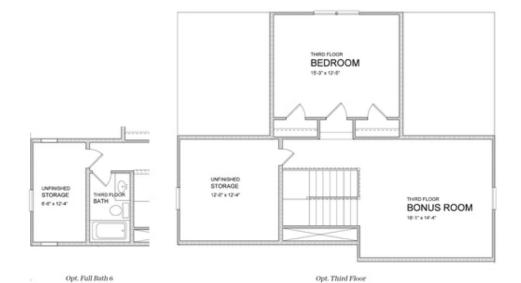

- Open Main Level Layout with Private Study and Formal Dining Room
- Optional Sunroom with Fireplace and Access to Deck/Patio
- Spacious Owner's Suite with Dual Walk-In Closets, Separate Tub, Shower and Dual Vanities
- Optional Third Level Retreat with Bedroom, Bonus Room and Large Storage Area
- Additional Bedroom Options To Provide Three to Six Bedrooms
- Optional Media Room On Upper Level