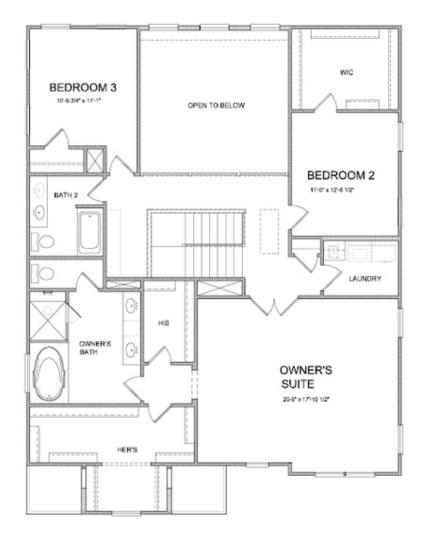

Opt. Coffered Ceilings w/ Opt. Media Room or Bedroom 5 above

Opt. Bedroom 4 w/ FullBath Bo Study & Power Room

Please refer to actual blueprints for an accurate representation of home design. Home design and elevations subject to change without prior notice. Window, door and porch locations may vary by elevation. Subject to error, omission or withdrawal.