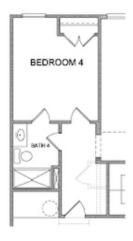

- Open Main Level Layout with Private Study and Formal Dining Room
- Optional Sunroom with Fireplace and Access to Deck/Patio
- Spacious Owner's Suite with Dual Walk-In Closets, Separate Tub, Shower and Dual Vanities
- Optional Third Level Retreat with Bedroom, Bonus Room and Large Storage Area
- Additional Bedroom Options To Provide Three to Six Bedrooms
- Optional Media Room On Upper Level

Opt. Coffered Ceilings w/ Opt. Media Room or Bedroom 5 above

Opt. Bedroom 4 w/ FullBath Bo Study & Power Room

Please refer to actual blueprints for an accurate representation of home design. Home design and elevations subject to change without prior notice. Window, door and porch locations may vary by elevation. Subject to error, omission or withdrawal.