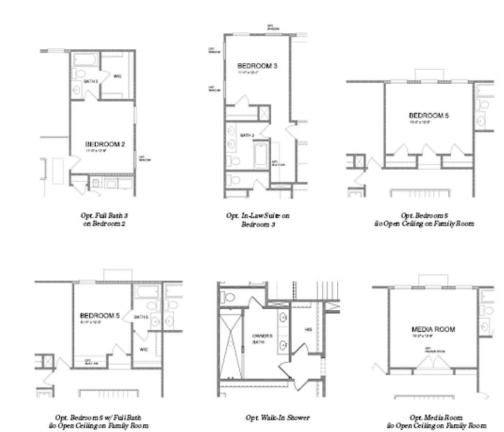

- Open Main Level Layout with Private Study and Formal Dining Room
- Optional Sunroom with Fireplace and Access to Deck/Patio
- Spacious Owner's Suite with Dual Walk-In Closets, Separate Tub, Shower and Dual Vanities
- Optional Third Level Retreat with Bedroom, Bonus Room and Large Storage Area
- Additional Bedroom Options To Provide Three to Six Bedrooms
- Optional Media Room On Upper Level