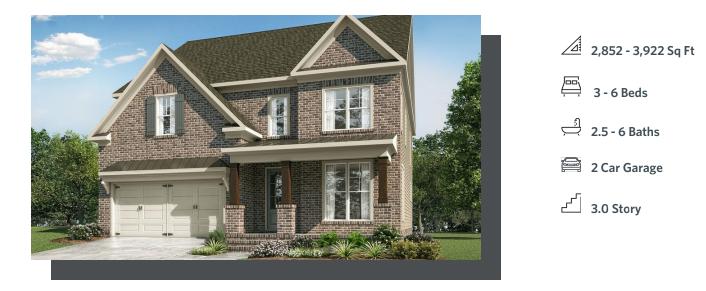

- Open Main Level Layout with Private Study and Formal Dining Room
- Optional Sunroom with Fireplace and Access to Deck/Patio
- Spacious Owner's Suite with Dual Walk-In Closets, Separate Tub, Shower and Dual Vanities
- Optional Third Level Retreat with Bedroom, Bonus Room and Large Storage Area
- Additional Bedroom Options To Provide Three to Six Bedrooms
- Optional Media Room On Upper Level