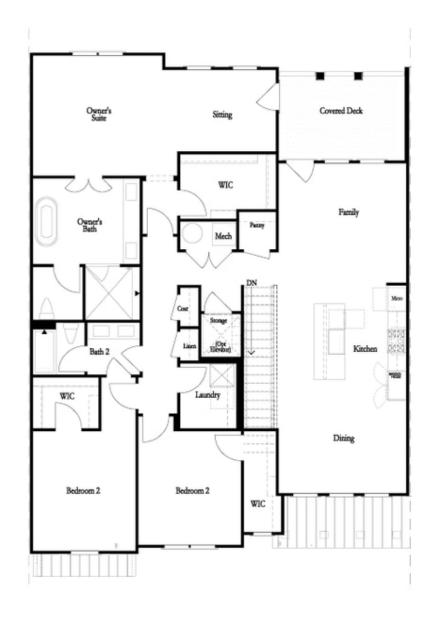

## THE CASCADE CONDOMINIUM IN 1 LOCATION

2,008 Sq Ft

□ 3 Be

2 Baths

1 Car Garage

**∠** 1.0 Storv

- Owner's Retreat Features Large Sitting Room, Access to Covered Deck and a Massive Walk-In Closet
- Double Doors Open to the Owner's Bath which Features a Freestanding Tub, Large Shower, Dual Vanities, and a Private Wash Room
- Secondary Bedrooms Both Feature Walk-In Closets and Access to a Shared Full Bath with a Double Vanity
- Spacious Kitchen Sits Between the Family Room and the Dinning Room
- Kitchen has an 8 Foot Island and Walk In Pantry

## THE CASCADE CONDOMINIUM IN 1 LOCATION