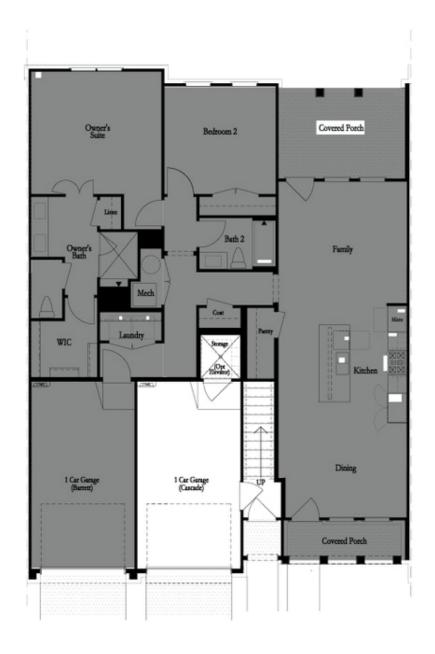

## THE CASCADE CONDOMINIUM IN 1 LOCATION

2,008 Sq Ft

□ 3 Be

2 Baths

1 Car Garage

**∠** 1.0 Storv

- Owner's Retreat Features Large Sitting Room, Access to Covered Deck and a Massive Walk-In Closet
- Double Doors Open to the Owner's Bath which Features a Freestanding Tub, Large Shower, Dual Vanities, and a Private Wash Room
- Secondary Bedrooms Both Feature Walk-In Closets and Access to a Shared Full Bath with a Double Vanity
- Spacious Kitchen Sits Between the Family Room and the Dinning Room
- Kitchen has an 8 Foot Island and Walk In Pantry

## THE CASCADE CONDOMINIUM IN 1 LOCATION