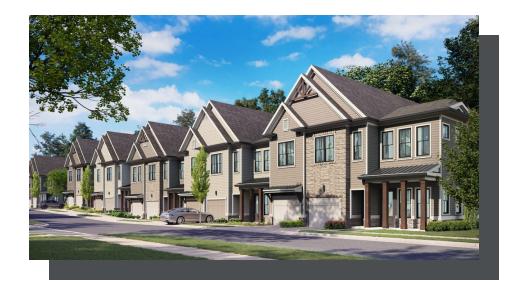

## THE CASCADE CONDOMINIUM IN 1 LOCATION



2,008 Sq Ft

□ 3 Be

2 Baths

1 Car Garage

**∠** 1.0 Storv

- Owner's Retreat Features Large Sitting Room, Access to Covered Deck and a Massive Walk-In Closet
- Double Doors Open to the Owner's Bath which Features a Freestanding Tub, Large Shower, Dual Vanities, and a Private Wash Room
- Secondary Bedrooms Both Feature Walk-In Closets and Access to a Shared Full Bath with a Double Vanity
- Spacious Kitchen Sits Between the Family Room and the Dinning Room
- Kitchen has an 8 Foot Island and Walk In Pantry

**Read More Online** 

## **Available Elevations**









## THE CASCADE CONDOMINIUM IN 1 LOCATION









## THE CASCADE CONDOMINIUM IN 1 LOCATION