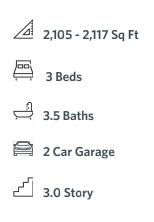

- 3 Stories
- Bedroom with Full Bath on Terrace Level
- Gourmet Kitchen with Island
- Open Concept on Main Level
- Sunroom with Deck on Main Level
- Two Car Garage
- Owner's Suite and Private Bath with Separate Tub, Shower, Dual Vanities and Large Walk-In Closet