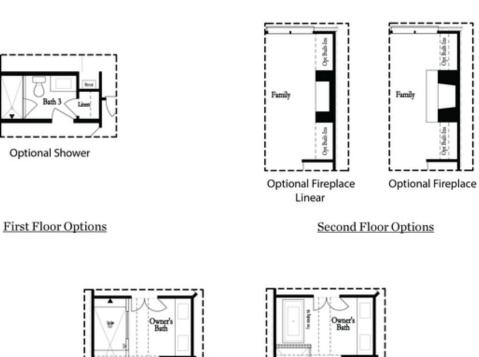

- 3 Stories
- Bedroom with Full Bath on Terrace Level
- Gourmet Kitchen with Island
- Open Concept on Main Level
- Sunroom with Deck on Main Level
- Two Car Garage
- Owner's Suite and Private Bath with Separate Tub, Shower, Dual Vanities and Large Walk-In Closet

Read More Online

# **Available Elevations**











Please refer to actual blueprints for an accurate representation of home design. Home design and elevations subject to change without prior notice. Window, door and porch locations may vary by elevation. Subject to error, omission or withdrawal.























Optional Freestanding Tub / Shower Combo

#### Options



Third Floor Options

Optional Walk Through Shower