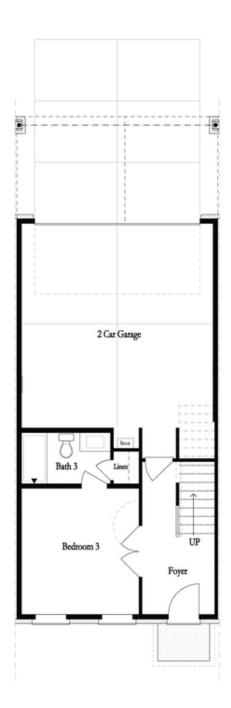

Optional Freestanding Tub / Shower Combo

#### Options

Third Floor Options

Optional Walk Through Shower