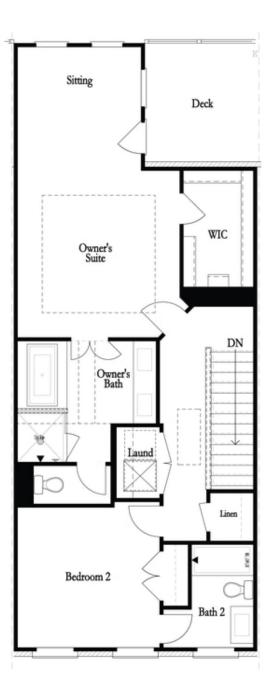

- 3 Stories
- Bedroom with Full Bath on Terrace Level
- Gourmet Kitchen with Island
- Open Concept on Main Level
- Sunroom with Deck on Main Level
- Two Car Garage
- Owner's Suite and Private Bath with Separate Tub, Shower, Dual Vanities and Large Walk-In Closet