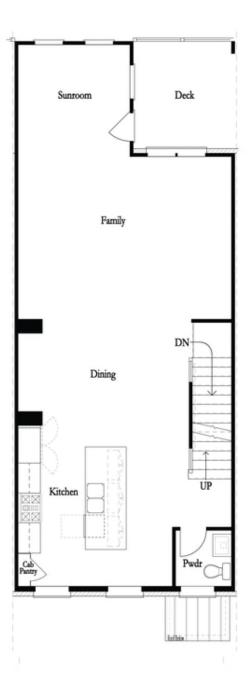

- 3 Stories
- Bedroom with Full Bath on Terrace Level
- Gourmet Kitchen with Island
- Open Concept on Main Level
- Sunroom with Deck on Main Level
- Two Car Garage
- Owner's Suite and Private Bath with Separate Tub, Shower, Dual Vanities and Large Walk-In Closet