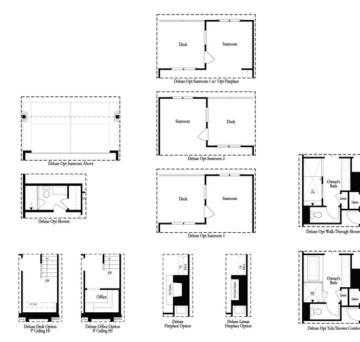

## BROWNSTONE COLLECTION THE GARWOOD TOWNHOUSE IN 2 LOCATIONS

First Floor Options

Second Floor Options

Third Floor Options

Please refer to actual blueprints for an accurate representation of home design. Home design and elevations subject to change without prior notice. Window, door and porch locations may vary by elevation. Subject to error, omission or withdrawal.