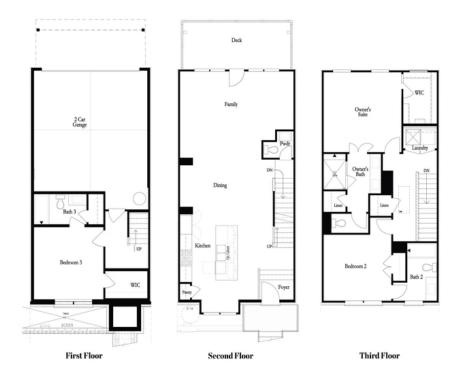

## BROWNSTONE COLLECTION THE GARWOOD TOWNHOUSE IN 2 LOCATIONS

First Floor Options

Second Floor Options

Third Floor Options

Please refer to actual blueprints for an accurate representation of home design. Home design and elevations subject to change without prior notice. Window, door and porch locations may vary by elevation. Subject to error, omission or withdrawal.