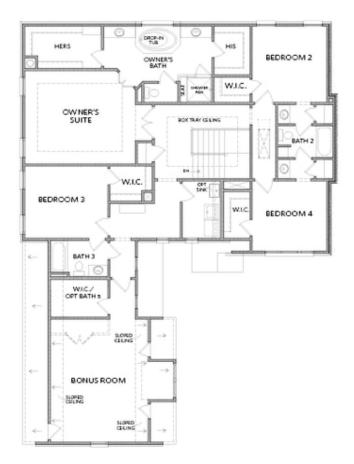

|       | 3,727 - 4,193 Sq Ft |
|-------|---------------------|
|       | 4 - 6 Beds          |
| )<br> | 3.5 - 6 Baths       |
|       | 3 Car Garage        |
| _ر    | 2.0 Story           |

- Open Main Level with Kitchen overlooking Family Room and Dinning Room
- Gourmet U-Shaped Kitchen with 4 Counter Seats, a Kitchen Island, and a Massive Pantry
- Dinning Room Perfect for Causal or Sit-Down Dinners
- Separate Study Or Optional Guest Suite on Main
- Massive Owner's Suite with Double Doors Opening to a Grand Owner's Bath
- A Soaking Tub Separates His & Her Vanities as well as Large Walk-in-Closets in the Owner's Bath
- 2 Bedrooms Share a Bathroom with their own Private Vanity

# **Available Elevations**

FIRST FLOOR

Elevation B

SECOND FLOOR

Elevation B

OPT Full Bath 5 llo WIC at Bonus Room

OPT Free Standing Tub in Owner's Suite

OPT Bedroom 5 with Full Bath 4 ilo Study and Powder Room