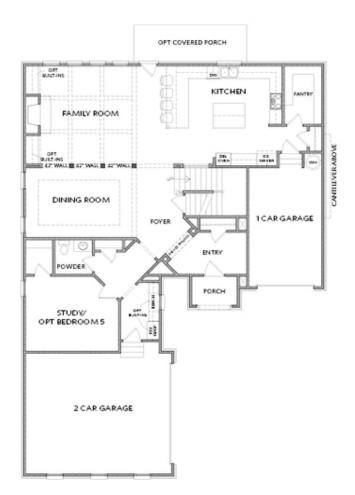

|       | 3,727 - 4,193 Sq Ft |
|-------|---------------------|
|       | 4 - 6 Beds          |
| )<br> | 3.5 - 6 Baths       |
|       | 3 Car Garage        |
| _ر    | 2.0 Story           |

- Open Main Level with Kitchen overlooking Family Room and Dinning Room
- Gourmet U-Shaped Kitchen with 4 Counter Seats, a Kitchen Island, and a Massive Pantry
- Dinning Room Perfect for Causal or Sit-Down Dinners
- Separate Study Or Optional Guest Suite on Main
- Massive Owner's Suite with Double Doors Opening to a Grand Owner's Bath
- A Soaking Tub Separates His & Her Vanities as well as Large Walk-in-Closets in the Owner's Bath
- 2 Bedrooms Share a Bathroom with their own Private Vanity

# **Available Elevations**

FIRST FLOOR

Elevation B

SECOND FLOOR

Elevation B

OPT Full Bath 5 llo WIC at Bonus Room

OPT Free Standing Tub in Owner's Suite

OPT Bedroom 5 with Full Bath 4 ilo Study and Powder Room