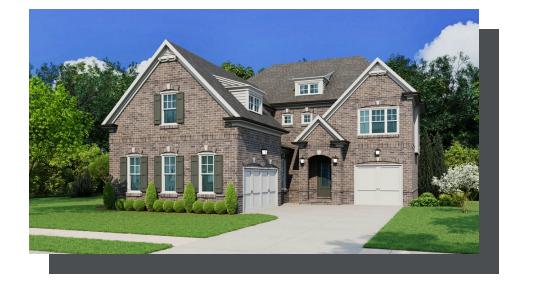

|       | 3,727 - 4,193 Sq Ft |
|-------|---------------------|
|       | 4 - 6 Beds          |
| )<br> | 3.5 - 6 Baths       |
|       | 3 Car Garage        |
| _ر    | 2.0 Story           |

- Open Main Level with Kitchen overlooking Family Room and Dinning Room
- Gourmet U-Shaped Kitchen with 4 Counter Seats, a Kitchen Island, and a Massive Pantry
- Dinning Room Perfect for Causal or Sit-Down Dinners
- Separate Study Or Optional Guest Suite on Main
- Massive Owner's Suite with Double Doors Opening to a Grand Owner's Bath
- A Soaking Tub Separates His & Her Vanities as well as Large Walk-in-Closets in the Owner's Bath
- 2 Bedrooms Share a Bathroom with their own Private Vanity