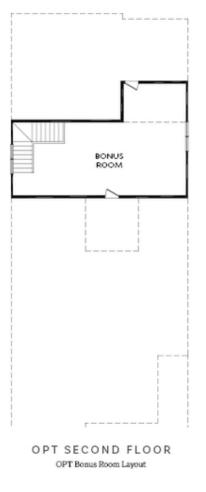

## ARDEN COLLECTION THE MCDANIEL SINGLE FAMILY IN 1 LOCATION

- Ranch Style Home Design
- Owner's Suite and Private Bath with Dual Vanities, Walk-In Shower and Large Walk-In Closet with Easy Access to Laundry Room
- Spacious Kitchen with Pantry and Island overlooking the Dining Room and Family Room
- Patio off the Family Room has a Covered area as well as an Exposed Area
- Secondary Bedroom, Full Bath and Office or Optional Third Bedroom
- Optional Second Floor with 2 Optional Layouts: Bonus Room or Loft with a Bedroom and Full Bath Read More Online

### OPTIONAL FLOORPLANS

Elevation A