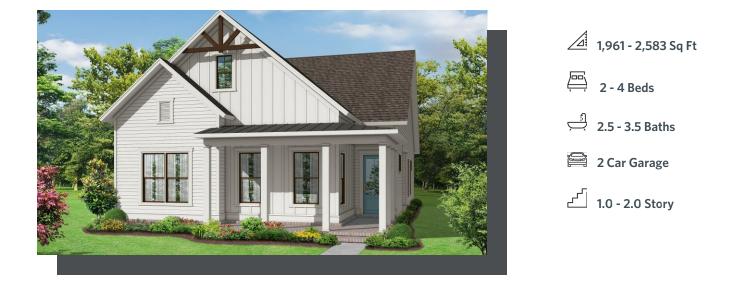

## ARDEN COLLECTION THE MCDANIEL SINGLE FAMILY IN 1 LOCATION

- Ranch Style Home Design
- Owner's Suite and Private Bath with Dual Vanities, Walk-In Shower and Large Walk-In Closet with Easy Access to Laundry Room
- Spacious Kitchen with Pantry and Island overlooking the Dining Room and Family Room
- Patio off the Family Room has a Covered area as well as an Exposed Area
- Secondary Bedroom, Full Bath and Office or Optional Third Bedroom
- Optional Second Floor with 2 Optional Layouts: Bonus Room or Loft with a Bedroom and Full Bath Read More Online