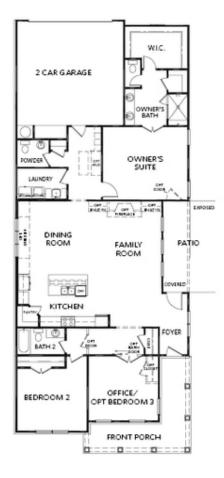

## ARDEN COLLECTION THE MCDANIEL SINGLE FAMILY IN 1 LOCATION

- Ranch Style Home Design
- Owner's Suite and Private Bath with Dual Vanities, Walk-In Shower and Large Walk-In Closet with Easy Access to Laundry Room
- Spacious Kitchen with Pantry and Island overlooking the Dining Room and Family Room
- Patio off the Family Room has a Covered area as well as an Exposed Area
- Secondary Bedroom, Full Bath and Office or Optional Third Bedroom
- Optional Second Floor with 2 Optional Layouts: Bonus Room or Loft with a Bedroom and Full Bath Read More Online

## ARDEN COLLECTION THE MCDANIEL SINGLE FAMILY IN1 LOCATION

FIRST FLOOR

Elevation A