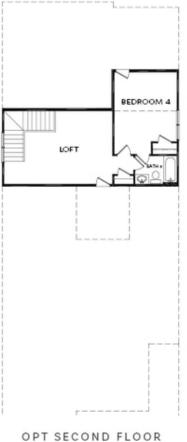

## ARDEN COLLECTION THE MCDANIEL SINGLE FAMILY IN 1 LOCATION

- Ranch Style Home Design
- Owner's Suite and Private Bath with Dual Vanities, Walk-In Shower and Large Walk-In Closet with Easy Access to Laundry Room
- Spacious Kitchen with Pantry and Island overlooking the Dining Room and Family Room
- Patio off the Family Room has a Covered area as well as an Exposed Area
- Secondary Bedroom, Full Bath and Office or Optional Third Bedroom
- Optional Second Floor with 2 Optional Layouts: Bonus Room or Loft with a Bedroom and Full Bath Read More Online

#### OPTIONAL FLOORPLANS

OPT Bedroom 4 w. Full Bath 3 & Loft Layout

Elevation A