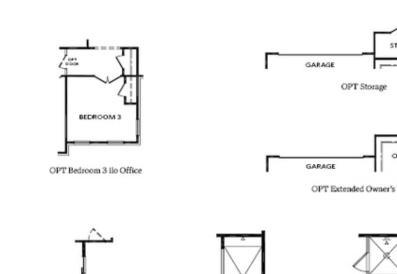

#### OPTIONAL FLOORPLANS

OPT Bedroom 4 w. Full Bath 3 & Loft Layout

Elevation A

## ARDEN COLLECTION THE MCDANIEL SINGLE FAMILY IN1 LOCATION

OPTIONS

OPT Golf Cart Storage

OPT Extended Owner's W.I.C

**OPT** Owner's Seperate Tub/Shower

OPT Owner's

Walk-In Shower

Stair Layout IF OPT Second Floor