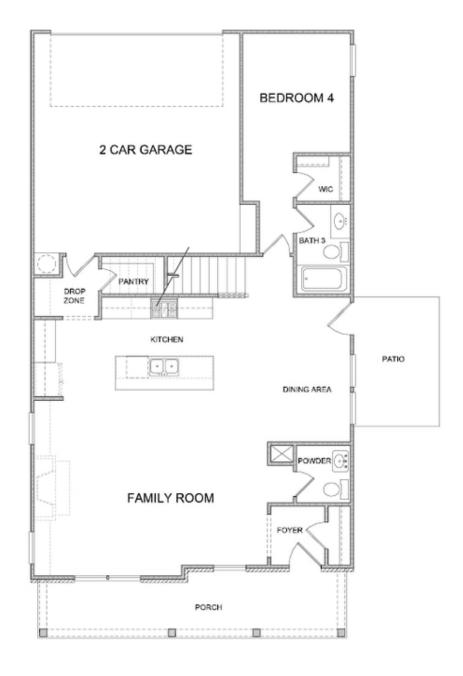

# VINTAGE COLLECTION THE OSBOURNE SINGLE FAMILY IN2 LOCATIONS

OPT 3rd Floor w. Bedroom a Full Bath

OPT 3rd Floor Bonus Room

OPTIONS