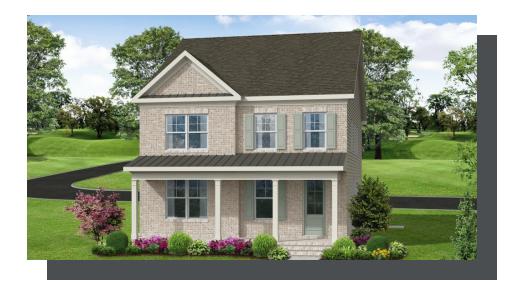

### VINTAGE COLLECTION THE OSBOURNE **SINGLE FAMILY IN 2 LOCATIONS**

2,573 - 2,983 Sq Ft

3 - 5 Beds

2.5 - 4.5 Baths

2 Car Garage

2.0 - 3.0 Story

- **Entertaining Main Level with an Open Concept**
- **Greeting Foyer**
- Upper Level Owner's Suite with His & Hers Closets
- Separate Vanities in Owner's Suite
- Secondary Bedrooms with Jack & Jill Full Bath
- Laundry on Second Level with Bedrooms
- Loft on Second Level

# VINTAGE COLLECTION THE OSBOURNE SINGLE FAMILY IN 2 LOCATIONS