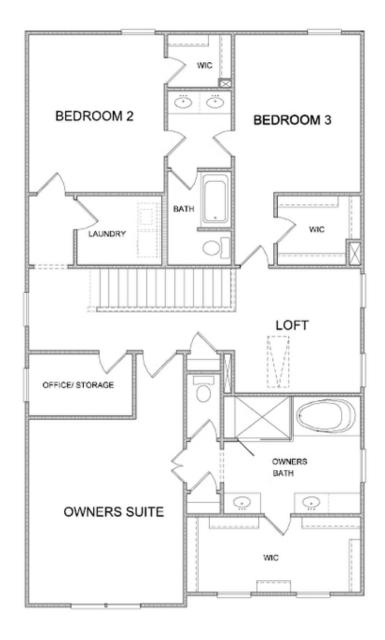

### VINTAGE COLLECTION THE OSBOURNE **SINGLE FAMILY IN 2 LOCATIONS**

2,573 - 2,983 Sq Ft

3 - 5 Beds

2.5 - 4.5 Baths

2 Car Garage

2.0 - 3.0 Story

- **Entertaining Main Level with an Open Concept**
- **Greeting Foyer**
- Upper Level Owner's Suite with His & Hers Closets
- Separate Vanities in Owner's Suite
- Secondary Bedrooms with Jack & Jill Full Bath
- Laundry on Second Level with Bedrooms
- Loft on Second Level