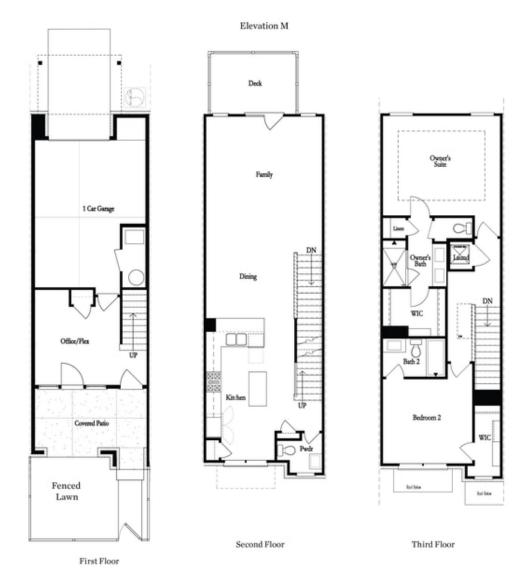

## 239 DOWNING DRIVE, 95 THE BARNSLEY I TOWNHOUSE IN ECCO PARK | ALPHARETTA, GA

PRICED AT

\$572,600

△ 1694 Sq Ft

/□□ ⊇ Beds

2.5 Baths

1 Car Garage

عاد 3.0 Story

SPRING INTO A NEW HOME .... Barnsley I unit features 2 bedrooms and 2.5 baths with our Award Winning Warm Slate Collection, Maple Slate Cabinets, Calacatta Prado Quartz Countertops, 2 Kitchen Islands, Stainless Steel GE elevated appliances, Vent Hood, Gas Cooktop, Electrical Oven, Dishwasher & built in Microwave. Open Concept Living Room with access to private deck, Insulated windows let the natural light flood in. Front Entry features Sliding Glass Door and a regular glass door leading into the Office / Media/ Flex Room ideally for entrainment. The sliding Glass Door leads to a cover patio with front private fenced yard. On the main floor, you will be invited in the Open Space Concept Kitchen, Dining and Living Room. A powder room is tucked away behind the kitchen for your guests convenience. Upstairs you will find 2 Bedrooms and 2 full Baths. The Master Bedroom has Tray Ceilings and a cozy Bathroom with a Frameless Shower, Dual Vanity and much more. Carpet is standard in all the bedrooms, the rest of this unit has Hard Surface. One car garage with extra parking in the driveway and numerous parking pockets throughout the community. Plenty of green walkable spaces around the community. ...