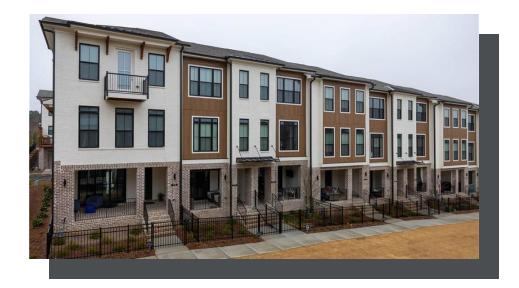

## 239 DOWNING DRIVE, 95 THE BARNSLEY I TOWNHOUSE IN ECCO PARK | ALPHARETTA, GA

PRICED AT

\$572,600

△ 1694 Sq Ft

/□□ ⊇ Beds

2.5 Baths

1 Car Garage

عاد 3.0 Story

SPRING INTO A NEW HOME .... Barnsley I unit features 2 bedrooms and 2.5 baths with our Award Winning Warm Slate Collection, Maple Slate Cabinets, Calacatta Prado Quartz Countertops, 2 Kitchen Islands, Stainless Steel GE elevated appliances, Vent Hood, Gas Cooktop, Electrical Oven, Dishwasher & built in Microwave. Open Concept Living Room with access to private deck, Insulated windows let the natural light flood in. Front Entry features Sliding Glass Door and a regular glass door leading into the Office / Media/ Flex Room ideally for entrainment. The sliding Glass Door leads to a cover patio with front private fenced yard. On the main floor, you will be invited in the Open Space Concept Kitchen, Dining and Living Room. A powder room is tucked away behind the kitchen for your guests convenience. Upstairs you will find 2 Bedrooms and 2 full Baths. The Master Bedroom has Tray Ceilings and a cozy Bathroom with a Frameless Shower, Dual Vanity and much more. Carpet is standard in all the bedrooms, the rest of this unit has Hard Surface. One car garage with extra parking in the driveway and numerous parking pockets throughout the community. Plenty of green walkable spaces around the community. ...