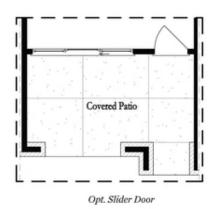

SPRING INTO A NEW HOME .... Barnsley I unit features 2 bedrooms and 2.5 baths with our Award Winning Warm Slate Collection, Maple Slate Cabinets, Calacatta Prado Quartz Countertops, 2 Kitchen Islands, Stainless Steel GE elevated appliances, Vent Hood, Gas Cooktop, Electrical Oven, Dishwasher & built in Microwave. Open Concept Living Room with access to private deck, Insulated windows let the natural light flood in. Front Entry features Sliding Glass Door and a regular glass door leading into the Office / Media/ Flex Room ideally for entrainment. The sliding Glass Door leads to a cover patio with front private fenced yard. On the main floor, you will be invited in the Open Space Concept Kitchen, Dining and Living Room. A powder room is tucked away behind the kitchen for your guests convenience. Upstairs you will find 2 Bedrooms and 2 full Baths. The Master Bedroom has Tray Ceilings and a cozy Bathroom with a Frameless Shower, Dual Vanity and much more. Carpet is standard in all the bedrooms, the rest of this unit has Hard Surface. One car garage with extra parking in the driveway and numerous parking pockets throughout the community. Plenty of green walkable spaces around the community. ...

## 239 DOWNING DRIVE, 95 THE BARNSLEY I TOWNHOUSE IN ECCO PARK | ALPHARETTA, GA

Want to Know More About This Home?

CONTACT OUR COMMUNITY SALES MANAGER Call Us @ (678) 591-1930

Second Floor Options

First Floor Options