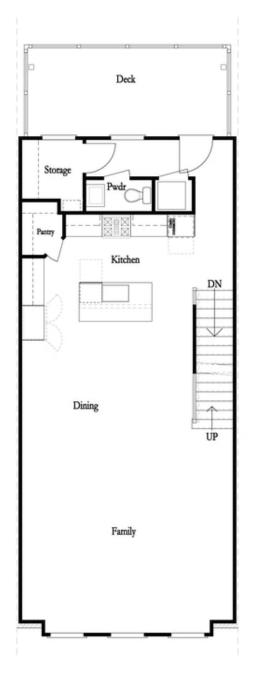

SPRING INTO A NEW HOME END UNIT this Benton I, 3 bedrooms & 2.5 baths features one of our award winning Design Collection Warm Wheat with Calacatta Ultra Quartz countertops, Hanami Fawn Glossy 2x3 Mosaic backsplash, GE Stainless Steel Appliances, Gas Cooktop, Electrical Oven, Dishwasher, and built in Microwave. Front Entry is a dramatic covered patio with a private fenced front yard with irrigation system and a masonry brick Fireplace. The Front Entry is a Glass Door along with a Sliding Glass Door, which opens up to a Flex Room / Media / Office. Going up you enter in a Open Space Concept Living Room and Kitchen. Side big windows, Ventless Fireplace in the Living Room and more. Behind the Kitchen wall, is a splendid Sunroom with a covered wooden double deck, perfect for getting away on a beautiful summer night. Powder Room and the Laundry Room are on the Main Floor. All 3 Bedrooms are at the 3rd Level. The Master Bedroom has Tray Ceilings, and a balcony perfect for greeting your neighbors in the morning. The Master Bathroom ...