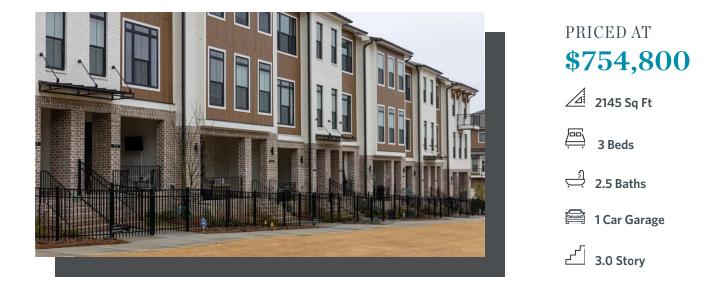

SPRING INTO A NEW HOME END UNIT this Benton I, 3 bedrooms & 2.5 baths features one of our award winning Design Collection Warm Wheat with Calacatta Ultra Quartz countertops, Hanami Fawn Glossy 2x3 Mosaic backsplash, GE Stainless Steel Appliances, Gas Cooktop, Electrical Oven, Dishwasher, and built in Microwave. Front Entry is a dramatic covered patio with a private fenced front yard with irrigation system and a masonry brick Fireplace. The Front Entry is a Glass Door along with a Sliding Glass Door, which opens up to a Flex Room / Media / Office. Going up you enter in a Open Space Concept Living Room and Kitchen. Side big windows, Ventless Fireplace in the Living Room and more. Behind the Kitchen wall, is a splendid Sunroom with a covered wooden double deck, perfect for getting away on a beautiful summer night. Powder Room and the Laundry Room are on the Main Floor. All 3 Bedrooms are at the 3rd Level. The Master Bedroom has Tray Ceilings, and a balcony perfect for greeting your neighbors in the morning. The Master Bathroom ...