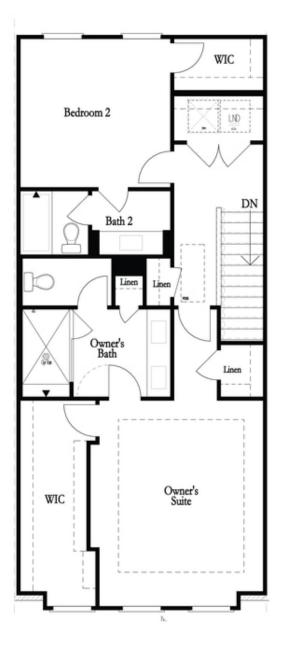

SPRING INTO A NEW HOME END UNIT this Benton I, 3 bedrooms & 2.5 baths features one of our award winning Design Collection Warm Wheat with Calacatta Ultra Quartz countertops, Hanami Fawn Glossy 2x3 Mosaic backsplash, GE Stainless Steel Appliances, Gas Cooktop, Electrical Oven, Dishwasher, and built in Microwave. Front Entry is a dramatic covered patio with a private fenced front yard with irrigation system and a masonry brick Fireplace. The Front Entry is a Glass Door along with a Sliding Glass Door, which opens up to a Flex Room / Media / Office. Going up you enter in a Open Space Concept Living Room and Kitchen. Side big windows, Ventless Fireplace in the Living Room and more. Behind the Kitchen wall, is a splendid Sunroom with a covered wooden double deck, perfect for getting away on a beautiful summer night. Powder Room and the Laundry Room are on the Main Floor. All 3 Bedrooms are at the 3rd Level. The Master Bedroom has Tray Ceilings, and a balcony perfect for greeting your neighbors in the morning. The Master Bathroom ...

CONTACT OUR COMMUNITY SALES MANAGER Call Us @ 678.591.1930

Opt. Walk-Through Shower

Upper Level Options

Want to Know More About This Home?

CONTACT OUR COMMUNITY SALES MANAGER Call Us @ 678.591.1930