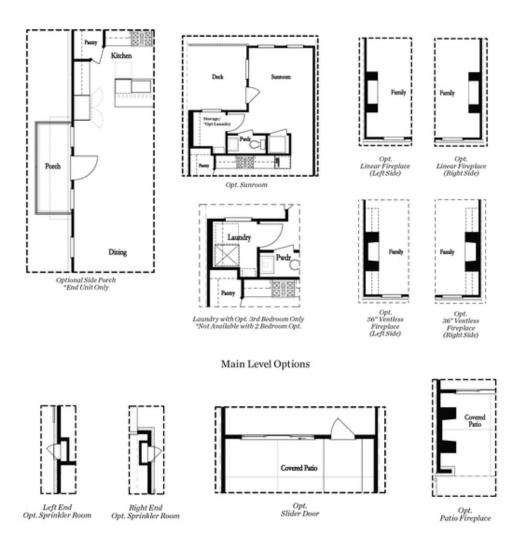

SPRING INTO A NEW HOME END UNIT this Benton I, 3 bedrooms & 2.5 baths features one of our award winning Design Collection Warm Wheat with Calacatta Ultra Quartz countertops, Hanami Fawn Glossy 2x3 Mosaic backsplash, GE Stainless Steel Appliances, Gas Cooktop, Electrical Oven, Dishwasher, and built in Microwave. Front Entry is a dramatic covered patio with a private fenced front yard with irrigation system and a masonry brick Fireplace. The Front Entry is a Glass Door along with a Sliding Glass Door, which opens up to a Flex Room / Media / Office. Going up you enter in a Open Space Concept Living Room and Kitchen. Side big windows, Ventless Fireplace in the Living Room and more. Behind the Kitchen wall, is a splendid Sunroom with a covered wooden double deck, perfect for getting away on a beautiful summer night. Powder Room and the Laundry Room are on the Main Floor. All 3 Bedrooms are at the 3rd Level. The Master Bedroom has Tray Ceilings, and a balcony perfect for greeting your neighbors in the morning. The Master Bathroom ...