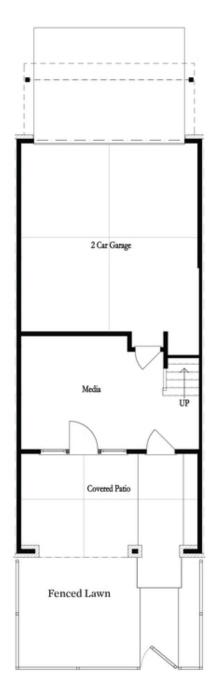

SPRING INTO A NEW HOME END UNIT this Benton I, 3 bedrooms & 2.5 baths features one of our award winning Design Collection Warm Wheat with Calacatta Ultra Quartz countertops, Hanami Fawn Glossy 2x3 Mosaic backsplash, GE Stainless Steel Appliances, Gas Cooktop, Electrical Oven, Dishwasher, and built in Microwave. Front Entry is a dramatic covered patio with a private fenced front yard with irrigation system and a masonry brick Fireplace. The Front Entry is a Glass Door along with a Sliding Glass Door, which opens up to a Flex Room / Media / Office. Going up you enter in a Open Space Concept Living Room and Kitchen. Side big windows, Ventless Fireplace in the Living Room and more. Behind the Kitchen wall, is a splendid Sunroom with a covered wooden double deck, perfect for getting away on a beautiful summer night. Powder Room and the Laundry Room are on the Main Floor. All 3 Bedrooms are at the 3rd Level. The Master Bedroom has Tray Ceilings, and a balcony perfect for greeting your neighbors in the morning. The Master Bathroom ...

CONTACT OUR COMMUNITY SALES MANAGER Call Us @ 678.591.1930

Want to Know More About This Home?

CONTACT OUR COMMUNITY SALES MANAGER Call Us @ 678.591.1930

Terrace Level Options

Want to Know More About This Home?