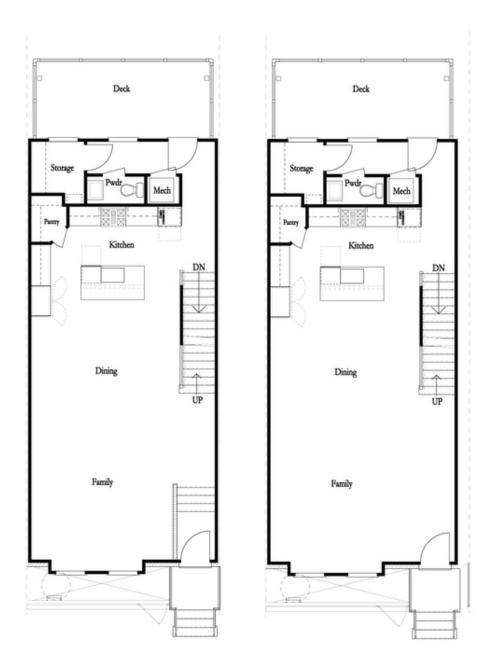

- Gourmet Kitchen with Island
- Owner's Suite and Private Bath with Dual Vanities and Large Walk-In Shower
- Bedroom with Private Bath on Terrace Level
- Two Car Garage

**Read More Online** 