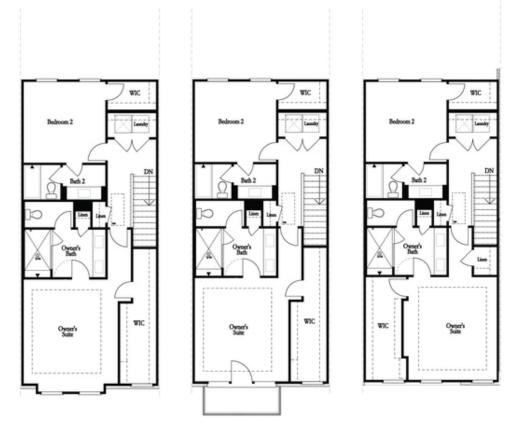

- Gourmet Kitchen with Island
- Owner's Suite and Private Bath with Dual Vanities and Large Walk-In Shower
- Bedroom with Private Bath on Terrace Level
- Two Car Garage

**Read More Online** 