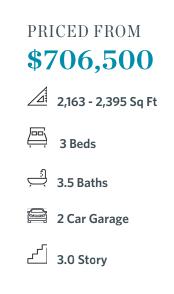

- Gourmet Kitchen with Island
- Owner's Suite and Private Bath with Dual Vanities and Large Walk-In Shower
- Bedroom with Private Bath on Terrace Level
- Two Car Garage

**Read More Online** 