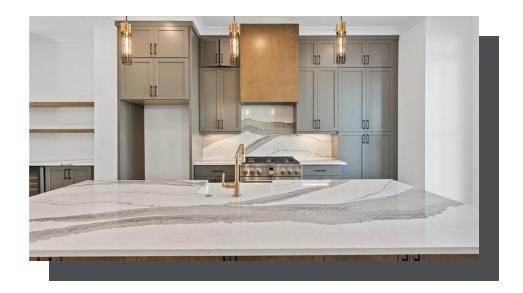

PRICED AT

\$1,020,285

**2117 Sq Ft** 

□ 3 Reds

3.5 Baths

2 Car Garage

عاد 3.0 Story

The Childress Home Design |3 Bed / 3.5 Bath ~ END UNIT ~ LINEAR FIREPLACE ~ FREE STANDING TUB ~ WATERFALL ISLAND ~ WALK IN SHOWER ON TERRACE LEVEL ~ Chef inspired kitchen is located on the 2nd floor (overlooking Thompson Street) showcasing GE Cafe 36" Industrial Slide in Range (gas) with Alabaster Perimeter Cabinetry, Driftwood Island Cabinetry plus modern vent hood. Three Modern Copper Brushed/Matte back pendants hang over your waterfall island featuring new quartz countertop - Carrara Idillio. Gold hardware pulls & kitchen faucet outfit this stunning kitchen. Dining room showcases built in bar with Wine Refrigerator & Floating Shelves to help separate the kitchen from the open concept living room + Sunroom with immediate covered deck access. Living room features linear fireplace with floor to ceiling & wrapped sides Painted White Brick. Smart tubes and raised outlets allow for TV & Media Speaks to be hidden behind the wall. The built in's allow for your TV Receiver to be hidden in the cabinetry on either side of fireplace & 3 shelves allow for décor display. Detailed trim work outlines the stairs leading to the terrace level bedroom with full bathroom (upgraded walk in shower). Upper level showcases ...