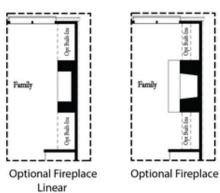

PRICED AT

\$1,020,285

**2117 Sq Ft** 

□ 3 Reds

3.5 Baths

2 Car Garage

عاد 3.0 Story

The Childress Home Design |3 Bed / 3.5 Bath ~ END UNIT ~ LINEAR FIREPLACE ~ FREE STANDING TUB ~ WATERFALL ISLAND ~ WALK IN SHOWER ON TERRACE LEVEL ~ Chef inspired kitchen is located on the 2nd floor (overlooking Thompson Street) showcasing GE Cafe 36" Industrial Slide in Range (gas) with Alabaster Perimeter Cabinetry, Driftwood Island Cabinetry plus modern vent hood. Three Modern Copper Brushed/Matte back pendants hang over your waterfall island featuring new quartz countertop - Carrara Idillio. Gold hardware pulls & kitchen faucet outfit this stunning kitchen. Dining room showcases built in bar with Wine Refrigerator & Floating Shelves to help separate the kitchen from the open concept living room + Sunroom with immediate covered deck access. Living room features linear fireplace with floor to ceiling & wrapped sides Painted White Brick. Smart tubes and raised outlets allow for TV & Media Speaks to be hidden behind the wall. The built in's allow for your TV Receiver to be hidden in the cabinetry on either side of fireplace & 3 shelves allow for décor display. Detailed trim work outlines the stairs leading to the terrace level bedroom with full bathroom (upgraded walk in shower). Upper level showcases ...