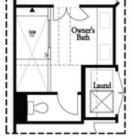

## Options

First Floor Options

Second Floor Options

Optional Walk Through Shower

Optional Freestanding Tub / Shower Combo

Third Floor Options

Want to Know More About This Home?