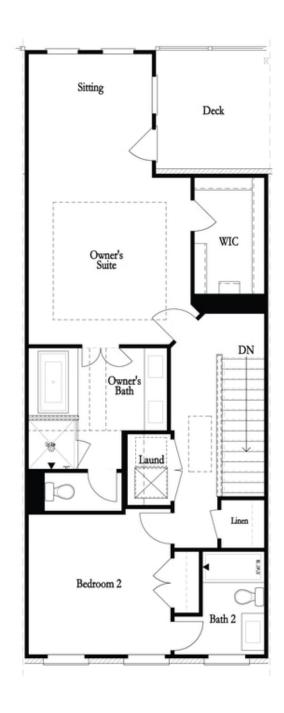

PRICED AT

\$1,020,285

**2117 Sq Ft** 

□ 3 Reds

3.5 Baths

2 Car Garage

عاد 3.0 Story

The Childress Home Design |3 Bed / 3.5 Bath ~ END UNIT ~ LINEAR FIREPLACE ~ FREE STANDING TUB ~ WATERFALL ISLAND ~ WALK IN SHOWER ON TERRACE LEVEL ~ Chef inspired kitchen is located on the 2nd floor (overlooking Thompson Street) showcasing GE Cafe 36" Industrial Slide in Range (gas) with Alabaster Perimeter Cabinetry, Driftwood Island Cabinetry plus modern vent hood. Three Modern Copper Brushed/Matte back pendants hang over your waterfall island featuring new quartz countertop - Carrara Idillio. Gold hardware pulls & kitchen faucet outfit this stunning kitchen. Dining room showcases built in bar with Wine Refrigerator & Floating Shelves to help separate the kitchen from the open concept living room + Sunroom with immediate covered deck access. Living room features linear fireplace with floor to ceiling & wrapped sides Painted White Brick. Smart tubes and raised outlets allow for TV & Media Speaks to be hidden behind the wall. The built in's allow for your TV Receiver to be hidden in the cabinetry on either side of fireplace & 3 shelves allow for décor display. Detailed trim work outlines the stairs leading to the terrace level bedroom with full bathroom (upgraded walk in shower). Upper level showcases ...