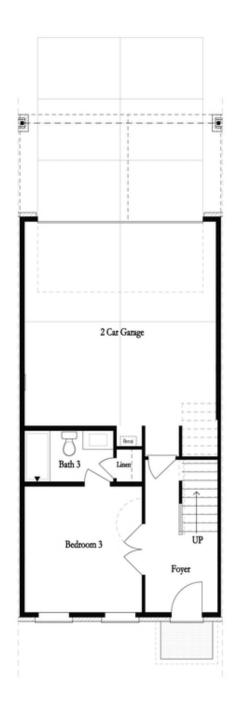

PRICED AT

\$1,020,285

**2117 Sq Ft** 

□ 3 Reds

3.5 Baths

2 Car Garage

عاد 3.0 Story

The Childress Home Design |3 Bed / 3.5 Bath ~ END UNIT ~ LINEAR FIREPLACE ~ FREE STANDING TUB ~ WATERFALL ISLAND ~ WALK IN SHOWER ON TERRACE LEVEL ~ Chef inspired kitchen is located on the 2nd floor (overlooking Thompson Street) showcasing GE Cafe 36" Industrial Slide in Range (gas) with Alabaster Perimeter Cabinetry, Driftwood Island Cabinetry plus modern vent hood. Three Modern Copper Brushed/Matte back pendants hang over your waterfall island featuring new quartz countertop - Carrara Idillio. Gold hardware pulls & kitchen faucet outfit this stunning kitchen. Dining room showcases built in bar with Wine Refrigerator & Floating Shelves to help separate the kitchen from the open concept living room + Sunroom with immediate covered deck access. Living room features linear fireplace with floor to ceiling & wrapped sides Painted White Brick. Smart tubes and raised outlets allow for TV & Media Speaks to be hidden behind the wall. The built in's allow for your TV Receiver to be hidden in the cabinetry on either side of fireplace & 3 shelves allow for décor display. Detailed trim work outlines the stairs leading to the terrace level bedroom with full bathroom (upgraded walk in shower). Upper level showcases ...