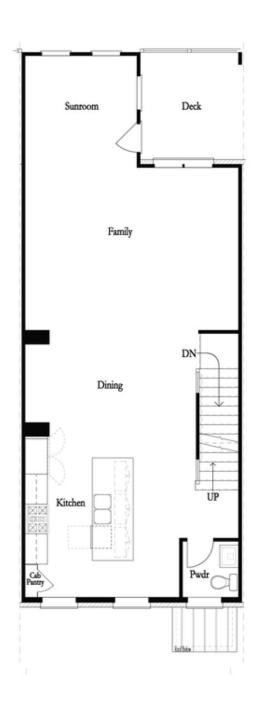

PRICED AT

\$1,020,285

**2117 Sq Ft** 

□ 3 Reds

3.5 Baths

2 Car Garage

عاد 3.0 Story

The Childress Home Design |3 Bed / 3.5 Bath ~ END UNIT ~ LINEAR FIREPLACE ~ FREE STANDING TUB ~ WATERFALL ISLAND ~ WALK IN SHOWER ON TERRACE LEVEL ~ Chef inspired kitchen is located on the 2nd floor (overlooking Thompson Street) showcasing GE Cafe 36" Industrial Slide in Range (gas) with Alabaster Perimeter Cabinetry, Driftwood Island Cabinetry plus modern vent hood. Three Modern Copper Brushed/Matte back pendants hang over your waterfall island featuring new quartz countertop - Carrara Idillio. Gold hardware pulls & kitchen faucet outfit this stunning kitchen. Dining room showcases built in bar with Wine Refrigerator & Floating Shelves to help separate the kitchen from the open concept living room + Sunroom with immediate covered deck access. Living room features linear fireplace with floor to ceiling & wrapped sides Painted White Brick. Smart tubes and raised outlets allow for TV & Media Speaks to be hidden behind the wall. The built in's allow for your TV Receiver to be hidden in the cabinetry on either side of fireplace & 3 shelves allow for décor display. Detailed trim work outlines the stairs leading to the terrace level bedroom with full bathroom (upgraded walk in shower). Upper level showcases ...