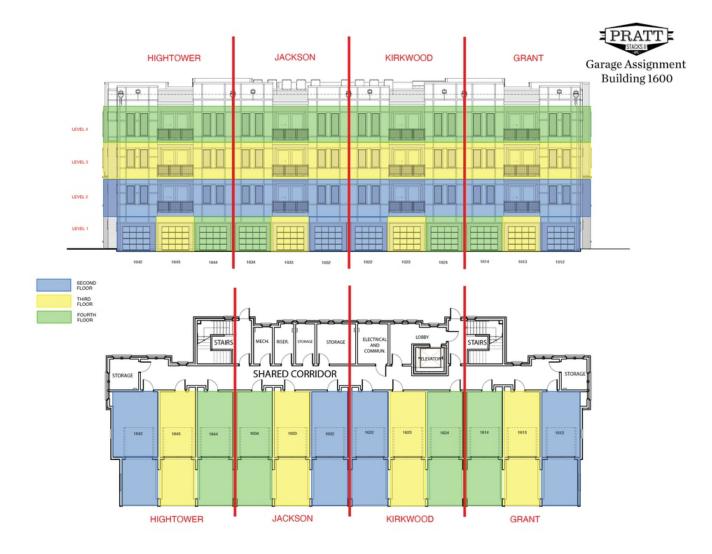

CONTACT OUR COMMUNITY SALES MANAGER Call Us @ (470) 955-0875

| 2ND   | FLOOR | UNIT | 1632 | 1732 | 1832 |
|-------|-------|------|------|------|------|
| 3 R D | FLOOR | UNIT | 1633 | 1733 | 1833 |
| 4 T H | FLOOR | UNIT | 1634 | 1734 | 1834 |