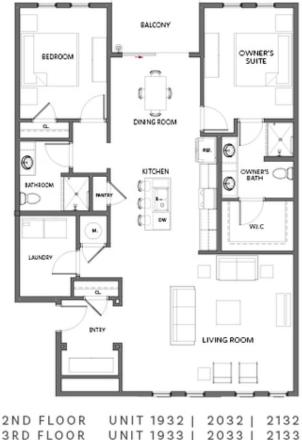

Want to Know More About This Home?

CONTACT OUR COMMUNITY SALES MANAGER Call Us @ (470) 955-0875

| ZNDF  | LOOK | UNIT | 1932 | 1 | 2032 | 1 | 2132 |
|-------|------|------|------|---|------|---|------|
| 3RD F | LOOR | UNIT | 1933 | 1 | 2033 | 1 | 2133 |
| 4TH F | LOOR | UNIT | 1934 | I | 2034 | L | 2134 |