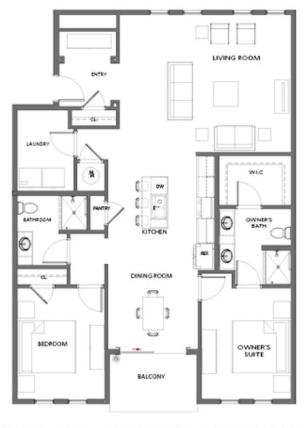

SPRING INTO A NEW HOME\*\*\*NOW FOR A LIMITED TIME ONLY!!!\*\*\* ~~~ Spend \$20,000 however you'd like for purchase agreements written by end of MAY 2024! Buy down interest rate & lower your monthly payment, pay closing costs to reduce up front costs, purchase appliances, pre-pay future HOA dues or combine to create your very own deal!! Grant Place is a BRAND NEW boutique community that offers elevator service to your one level living home. Welcome to The Jackson Unit 1733, located on the 3rd floor. The open-concept layout seamlessly connects the living, dining, and kitchen areas, creating a sense of spaciousness and unity. Upon entry, you will be greeted by an expansive foyer with wood flooring that will lead you into your light filled home and a living area with plenty of wall space to display art or your large screen TV. Slide open your balcony door to enjoy quiet dining on the covered balcony. Step into one of the 2 bedrooms that sit apart from one another to give way for privacy. These spaces are all designed for you to entertain or relax after a long day. Each home offers a private one car garage and a second one ...