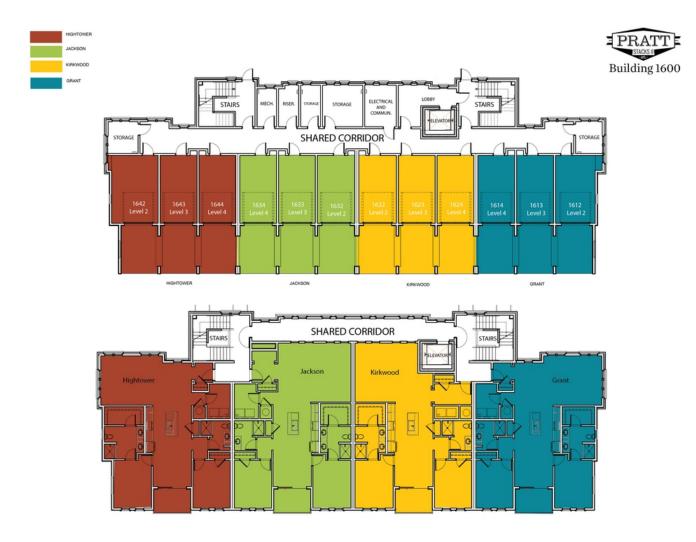

CONTACT OUR COMMUNITY SALES MANAGER Call Us @ (470) 955-0875

| 2ND   | FLOOR | UNIT | 1632 | 1732 | 1832 |
|-------|-------|------|------|------|------|
| 3 R D | FLOOR | UNIT | 1633 | 1733 | 1833 |
| 4 T H | FLOOR | UNIT | 1634 | 1734 | 1834 |