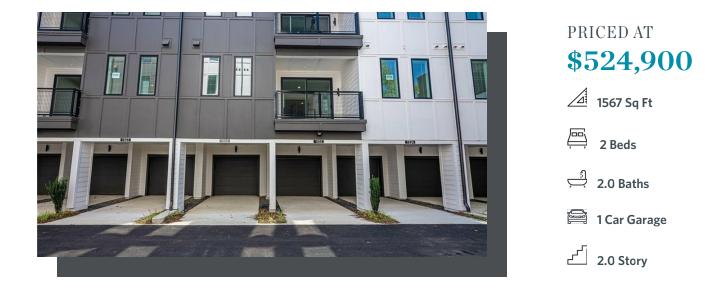

SPRING INTO A NEW HOME\*\*\*NOW FOR A LIMITED TIME ONLY!!!\*\*\* ~~~ Spend \$20,000 however you'd like for purchase agreements written by end of MAY 2024! Buy down interest rate & lower your monthly payment, pay closing costs to reduce up front costs, purchase appliances, pre-pay future HOA dues or combine to create your very own deal!! Grant Place is a BRAND NEW boutique community that offers elevator service to your one level living home. Welcome to The Jackson Unit 1733, located on the 3rd floor. The open-concept layout seamlessly connects the living, dining, and kitchen areas, creating a sense of spaciousness and unity. Upon entry, you will be greeted by an expansive foyer with wood flooring that will lead you into your light filled home and a living area with plenty of wall space to display art or your large screen TV. Slide open your balcony door to enjoy quiet dining on the covered balcony. Step into one of the 2 bedrooms that sit apart from one another to give way for privacy. These spaces are all designed for you to entertain or relax after a long day. Each home offers a private one car garage and a second one ...