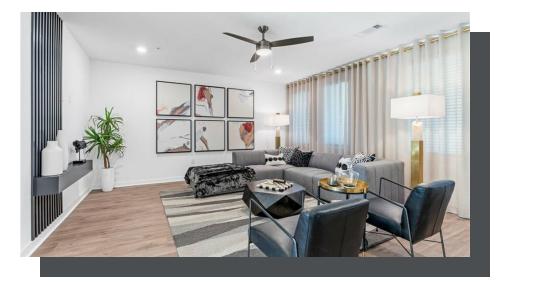

### 383 GRANT CIRCLE, 1624 THE KIRKWOOD CONDOMINIUM IN GRANT PLACE | ATLANTA, GA

PRICED AT \$509,900 1480 Sq Ft 2 Beds 2.0 Baths 1 Car Garage 2.0 Story

SPRING INTO A NEW HOME\*\*\*RECENTLY REDUCED BY \$39,395.00 AND \$15k in CC with Seller Preferred Lender and Loan Officer. Welcome to Grant Place, a BRAND NEW boutique community that offers elevator service to your one level living home. Let's walk through the lavish upgrades and distinctive features that define this gorgeous home. Grant Place 1624 offers exceptional upgrades unique to this home such as a brick wall in the owners bedroom! It also features timeless finish collections that include 42 inch wood upper cabinetry, soft close doors, under cabinet lighting, Cambria quartz countertops, durable solid surface flooring, tiled bathrooms, raised vanities, Delta fixtures and GE Café SS Appliances. The open-concept layout seamlessly connects the living, dining, and kitchen areas, fostering a sense of spaciousness and unity. As you approach the entrance, be greeted by an expansive foyer with wood flooring that will lead you into your light filled home, a living area with plenty of wall space to display art or your large screen TV, slide open your balcony door to dine alfresco on the covered balcony, step into one of the 2 bedrooms that sit apart from one another to give way for privacy. These spaces are all designed ...