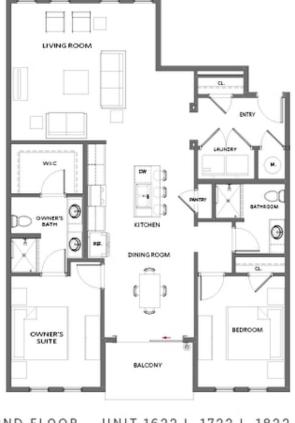

### 383 GRANT CIRCLE, 1624 THE KIRKWOOD CONDOMINIUM IN GRANT PLACE | ATLANTA, GA

PRICED AT \$509,900 1480 Sq Ft 2 Beds 2.0 Baths 1 Car Garage 2.0 Story

SPRING INTO A NEW HOME\*\*\*RECENTLY REDUCED BY \$39,395.00 AND \$15k in CC with Seller Preferred Lender and Loan Officer. Welcome to Grant Place, a BRAND NEW boutique community that offers elevator service to your one level living home. Let's walk through the lavish upgrades and distinctive features that define this gorgeous home. Grant Place 1624 offers exceptional upgrades unique to this home such as a brick wall in the owners bedroom! It also features timeless finish collections that include 42 inch wood upper cabinetry, soft close doors, under cabinet lighting, Cambria quartz countertops, durable solid surface flooring, tiled bathrooms, raised vanities, Delta fixtures and GE Café SS Appliances. The open-concept layout seamlessly connects the living, dining, and kitchen areas, fostering a sense of spaciousness and unity. As you approach the entrance, be greeted by an expansive foyer with wood flooring that will lead you into your light filled home, a living area with plenty of wall space to display art or your large screen TV, slide open your balcony door to dine alfresco on the covered balcony, step into one of the 2 bedrooms that sit apart from one another to give way for privacy. These spaces are all designed ...

# Want to Know More About This Home?

CONTACT OUR COMMUNITY SALES MANAGER Call Us @ (470) 955-0875

383 grant circle, 1624 THE KIRKWOOD CONDOMINIUM IN GRANT PLACE | ATLANTA, GA

| 2 N D | FLOOR | UNIT | 1622 |    | 1722 | 1822 |
|-------|-------|------|------|----|------|------|
| 3 R D | FLOOR | UNIT | 1623 | I. | 1723 | 1823 |
| 4 T H | FLOOR | UNIT | 1624 | I  | 1724 | 1824 |