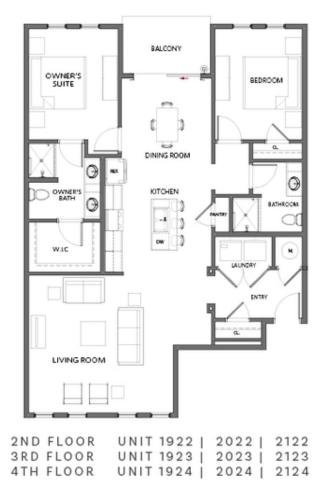

### 383 GRANT CIRCLE, 1624 THE KIRKWOOD CONDOMINIUM IN GRANT PLACE | ATLANTA, GA

PRICED AT \$509,900 1480 Sq Ft 2 Beds 2.0 Baths 1 Car Garage 2.0 Story

SPRING INTO A NEW HOME\*\*\*RECENTLY REDUCED BY \$39,395.00 AND \$15k in CC with Seller Preferred Lender and Loan Officer. Welcome to Grant Place, a BRAND NEW boutique community that offers elevator service to your one level living home. Let's walk through the lavish upgrades and distinctive features that define this gorgeous home. Grant Place 1624 offers exceptional upgrades unique to this home such as a brick wall in the owners bedroom! It also features timeless finish collections that include 42 inch wood upper cabinetry, soft close doors, under cabinet lighting, Cambria quartz countertops, durable solid surface flooring, tiled bathrooms, raised vanities, Delta fixtures and GE Café SS Appliances. The open-concept layout seamlessly connects the living, dining, and kitchen areas, fostering a sense of spaciousness and unity. As you approach the entrance, be greeted by an expansive foyer with wood flooring that will lead you into your light filled home, a living area with plenty of wall space to display art or your large screen TV, slide open your balcony door to dine alfresco on the covered balcony, step into one of the 2 bedrooms that sit apart from one another to give way for privacy. These spaces are all designed ...

# Want to Know More About This Home?

CONTACT OUR COMMUNITY SALES MANAGER Call Us @ (470) 955-0875

383 grant circle, 1624 THE KIRKWOOD CONDOMINIUM IN GRANT PLACE | ATLANTA, GA

| 2 N D | FLOOR | UNIT | 1622 |    | 1722 | 1822 |
|-------|-------|------|------|----|------|------|
| 3 R D | FLOOR | UNIT | 1623 | I. | 1723 | 1823 |
| 4 T H | FLOOR | UNIT | 1624 | I  | 1724 | 1824 |