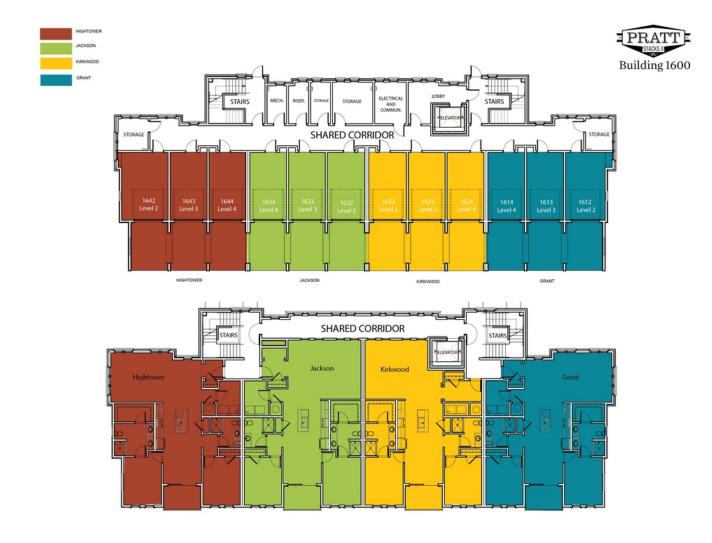

# Want to Know More About This Home?

CONTACT OUR COMMUNITY SALES MANAGER Call Us @ (470) 955-0875

383 grant circle, 1624 THE KIRKWOOD CONDOMINIUM IN GRANT PLACE | ATLANTA, GA

| 2 N D | FLOOR | UNIT | 1622 |    | 1722 | 1822 |
|-------|-------|------|------|----|------|------|
| 3 R D | FLOOR | UNIT | 1623 | I. | 1723 | 1823 |
| 4 T H | FLOOR | UNIT | 1624 | I  | 1724 | 1824 |