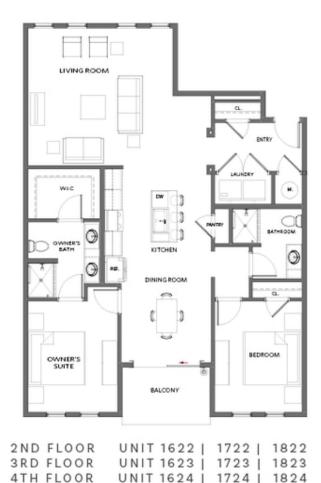

PRICED AT

\$484,900

1480 Sq Ft

== ☐ 2 Beds

2.0 Baths

1 Car Garage

**\_\_\_\_** 2.0 Story

SPRING INTO A NEW HOME\*\*\*RECENTLY REDUCED BY \$25K AND \$15k in CC with Seller Preferred Lender and Loan Officer. Welcome to Grant Place, a BRAND NEW boutique community that offers elevator service to your one level living home. Let's walk through the lavish upgrades and distinctive features that define this gorgeous home. Each home features timeless finish collections that include 42 inch wood upper cabinetry, soft close doors, under cabinet lighting, Cambria quartz countertops, durable solid surface flooring, tiled bathrooms, raised vanities, Delta fixtures and GE SS Appliances. The open-concept layout seamlessly connects the living, dining, and kitchen areas, fostering a sense of spaciousness and unity. As you approach the entrance, be greeted by an expansive foyer with wood flooring that will lead you into your light filled home, a living area with plenty of wall space to display art or your large screen TV, slide open your balcony door to dine alfresco on the covered balcony, step into one of the 2 bedrooms that sit apart from one another to give way for privacy. These spaces are all designed for you to entertain or relax after a long day. Each home offers a private one car garage and a ...