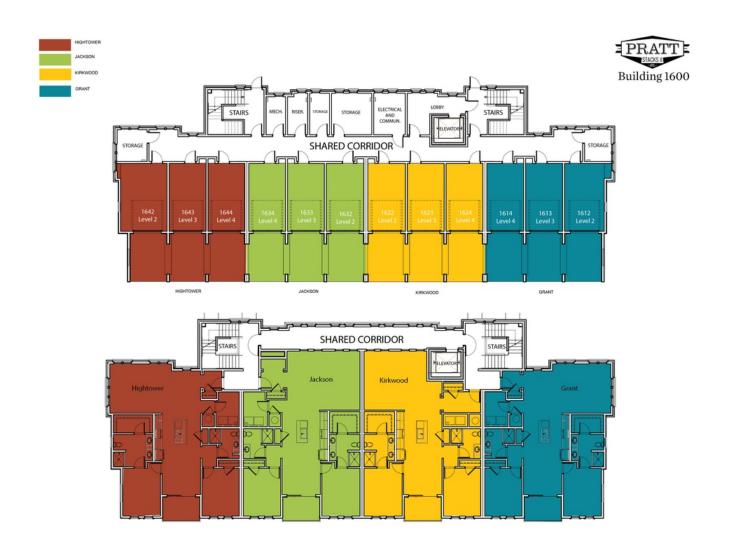

PRICED AT

\$484,900

1480 Sq Ft

== ☐ 2 Beds

2.0 Baths

1 Car Garage

**\_\_\_\_** 2.0 Story

SPRING INTO A NEW HOME\*\*\*RECENTLY REDUCED BY \$25K AND \$15k in CC with Seller Preferred Lender and Loan Officer. Welcome to Grant Place, a BRAND NEW boutique community that offers elevator service to your one level living home. Let's walk through the lavish upgrades and distinctive features that define this gorgeous home. Each home features timeless finish collections that include 42 inch wood upper cabinetry, soft close doors, under cabinet lighting, Cambria quartz countertops, durable solid surface flooring, tiled bathrooms, raised vanities, Delta fixtures and GE SS Appliances. The open-concept layout seamlessly connects the living, dining, and kitchen areas, fostering a sense of spaciousness and unity. As you approach the entrance, be greeted by an expansive foyer with wood flooring that will lead you into your light filled home, a living area with plenty of wall space to display art or your large screen TV, slide open your balcony door to dine alfresco on the covered balcony, step into one of the 2 bedrooms that sit apart from one another to give way for privacy. These spaces are all designed for you to entertain or relax after a long day. Each home offers a private one car garage and a ...