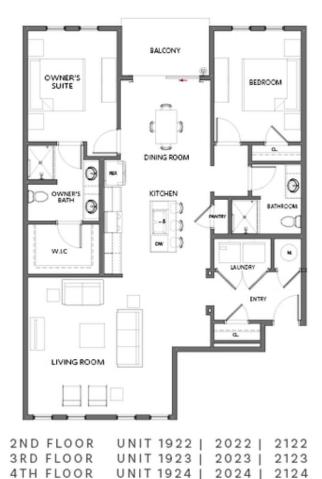

PRICED AT

\$484,900

1480 Sq Ft

== ☐ 2 Beds

2.0 Baths

1 Car Garage

**\_\_\_\_** 2.0 Story

SPRING INTO A NEW HOME\*\*\*RECENTLY REDUCED BY \$25K AND \$15k in CC with Seller Preferred Lender and Loan Officer. Welcome to Grant Place, a BRAND NEW boutique community that offers elevator service to your one level living home. Let's walk through the lavish upgrades and distinctive features that define this gorgeous home. Each home features timeless finish collections that include 42 inch wood upper cabinetry, soft close doors, under cabinet lighting, Cambria quartz countertops, durable solid surface flooring, tiled bathrooms, raised vanities, Delta fixtures and GE SS Appliances. The open-concept layout seamlessly connects the living, dining, and kitchen areas, fostering a sense of spaciousness and unity. As you approach the entrance, be greeted by an expansive foyer with wood flooring that will lead you into your light filled home, a living area with plenty of wall space to display art or your large screen TV, slide open your balcony door to dine alfresco on the covered balcony, step into one of the 2 bedrooms that sit apart from one another to give way for privacy. These spaces are all designed for you to entertain or relax after a long day. Each home offers a private one car garage and a ...