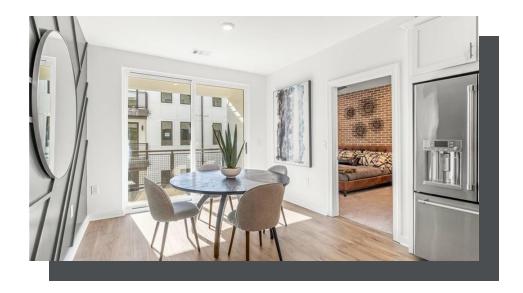

PRICED AT

\$484,900

1480 Sq Ft

== ☐ 2 Beds

2.0 Baths

1 Car Garage

**\_\_\_\_** 2.0 Story

SPRING INTO A NEW HOME\*\*\*RECENTLY REDUCED BY \$25K AND \$15k in CC with Seller Preferred Lender and Loan Officer. Welcome to Grant Place, a BRAND NEW boutique community that offers elevator service to your one level living home. Let's walk through the lavish upgrades and distinctive features that define this gorgeous home. Each home features timeless finish collections that include 42 inch wood upper cabinetry, soft close doors, under cabinet lighting, Cambria quartz countertops, durable solid surface flooring, tiled bathrooms, raised vanities, Delta fixtures and GE SS Appliances. The open-concept layout seamlessly connects the living, dining, and kitchen areas, fostering a sense of spaciousness and unity. As you approach the entrance, be greeted by an expansive foyer with wood flooring that will lead you into your light filled home, a living area with plenty of wall space to display art or your large screen TV, slide open your balcony door to dine alfresco on the covered balcony, step into one of the 2 bedrooms that sit apart from one another to give way for privacy. These spaces are all designed for you to entertain or relax after a long day. Each home offers a private one car garage and a ...