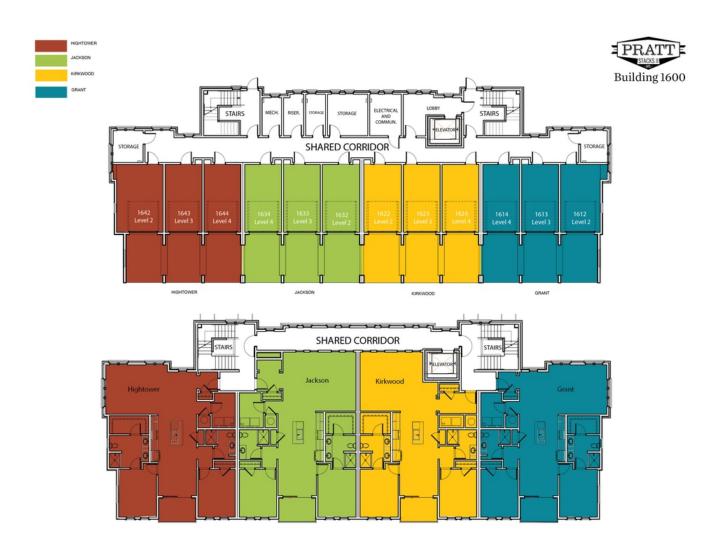

# CONDO FLAT COLLECTION THE KIRKWOOD CONDOMINIUM IN GRANT PLACE | ATLANTA, GA



PRICED FROM

\$494,900

1,480 Sq Ft

2 Beds

2 Baths

1 Car Garage

**∠** 2.0 Story

- Mews Floorplans with Private Garage and Elevator Access
- One-Level Living
- Owner's Suite and Private Bath with Dual Vanities
- Secondary Bedroom and Full Bath
- Spacious Main Level Layout Ideal for Entertaining

### **Read More Online**

## **Available Elevations**













Want to Know More About This Home?







# CONDO FLAT COLLECTION THE KIRKWOOD CONDOMINIUM IN GRANT PLACE | ATLANTA, GA



Want to Know More About This Home?











Want to Know More About This Home?







# CONDO FLAT COLLECTION THE KIRKWOOD CONDOMINIUM IN GRANT PLACE | ATLANTA, GA



Want to Know More About This Home?