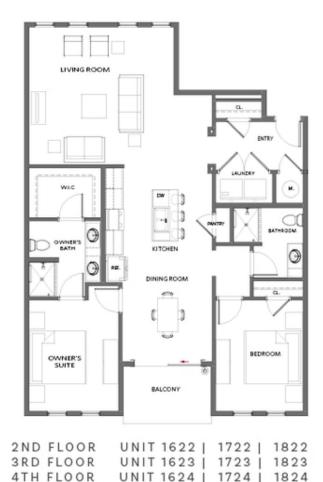

# CONDO FLAT COLLECTION THE KIRKWOOD CONDOMINIUM IN GRANT PLACE | ATLANTA, GA

PRICED FROM

\$494,900

1,480 Sq Ft

2 Beds

2 Baths

1 Car Garage

**∠** 2.0 Story

- Mews Floorplans with Private Garage and Elevator Access
- One-Level Living
- Owner's Suite and Private Bath with Dual Vanities
- Secondary Bedroom and Full Bath
- Spacious Main Level Layout Ideal for Entertaining