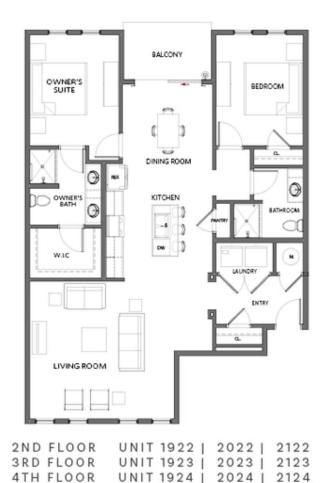

# CONDO FLAT COLLECTION THE KIRKWOOD CONDOMINIUM IN GRANT PLACE | ATLANTA, GA

PRICED FROM

\$494,900

1,480 Sq Ft

2 Beds

2 Baths

1 Car Garage

**∠** 2.0 Story

- Mews Floorplans with Private Garage and Elevator Access
- One-Level Living
- Owner's Suite and Private Bath with Dual Vanities
- Secondary Bedroom and Full Bath
- Spacious Main Level Layout Ideal for Entertaining