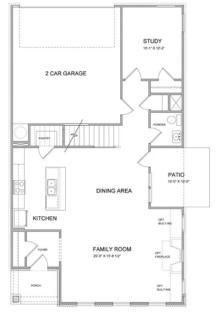

Spring into a New Home - with a brand new home By The Providence Group! Lots of interior upgrades in this home! The Tensley floor plan will feature 10' Ceilings and 8' doors on the main floor giving this plan a grand feeling as soon as you enter. The family room is a desirable open concept with fireplace and a slider door leading out to the covered patio, the family room is also a cozy spot for entertaining and gatherings looking into the beautiful gourmet kitchen showcasing stacked Bright white cabinets at the perimeter, double oven, generous island with pendant lights, Quartz kitchen countertops, and single bowl kitchen sink. Lastly on the main floor is a guest retreat and full bathroom featuring a convenient walk in shower which is a great feature for visitors. On the 2nd floor, the spacious Owner's Suite has separate his and hers closets, separate vanities with marble counters and frameless walk in shower. There is a Jack and Jill bathroom with double vanities for the upstairs 2 bedrooms. This home has a lot of thought put into its design and features. Courtyard home with patio that is fenced for all of our pet friends. Great ...

## Want to Know More About This Home?

CONTACT OUR COMMUNITY SALES MANAGER Call Us @ 470-248-2097

First Floor

Want to Know More About This Home?

CONTACT OUR COMMUNITY SALES MANAGER Call Us @ 470-248-2097

**Optional Third Floor** 