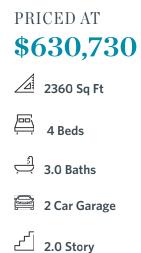

Spring into a New Home - with a brand new home By The Providence Group! Lots of interior upgrades in this home! The Tensley floor plan will feature 10' Ceilings and 8' doors on the main floor giving this plan a grand feeling as soon as you enter. The family room is a desirable open concept with fireplace and a slider door leading out to the covered patio, the family room is also a cozy spot for entertaining and gatherings looking into the beautiful gourmet kitchen showcasing stacked Bright white cabinets at the perimeter, double oven, generous island with pendant lights, Quartz kitchen countertops, and single bowl kitchen sink. Lastly on the main floor is a guest retreat and full bathroom featuring a convenient walk in shower which is a great feature for visitors. On the 2nd floor, the spacious Owner's Suite has separate his and hers closets, separate vanities with marble counters and frameless walk in shower. There is a Jack and Jill bathroom with double vanities for the upstairs 2 bedrooms. This home has a lot of thought put into its design and features. Courtyard home with patio that is fenced for all of our pet friends. Great ...