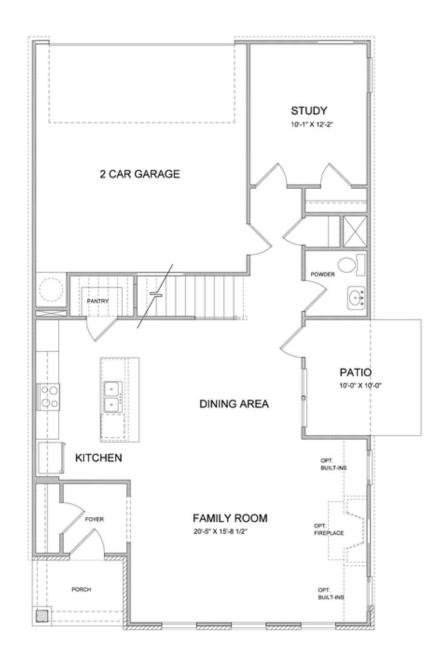

Spring into a New Home - with a brand new home By The Providence Group! Lots of interior upgrades in this home! The Tensley floor plan will feature 10' Ceilings and 8' doors on the main floor giving this plan a grand feeling as soon as you enter. The family room is a desirable open concept with fireplace and a slider door leading out to the covered patio, the family room is also a cozy spot for entertaining and gatherings looking into the beautiful gourmet kitchen showcasing stacked Bright white cabinets at the perimeter, double oven, generous island with pendant lights, Quartz kitchen countertops, and single bowl kitchen sink. Lastly on the main floor is a guest retreat and full bathroom featuring a convenient walk in shower which is a great feature for visitors. On the 2nd floor, the spacious Owner's Suite has separate his and hers closets, separate vanities with marble counters and frameless walk in shower. There is a Jack and Jill bathroom with double vanities for the upstairs 2 bedrooms. This home has a lot of thought put into its design and features. Courtyard home with patio that is fenced for all of our pet friends. Great ...

## Want to Know More About This Home?

CONTACT OUR COMMUNITY SALES MANAGER Call Us @ 470-248-2097

First Floor

Want to Know More About This Home?

CONTACT OUR COMMUNITY SALES MANAGER Call Us @ 470-248-2097

**Optional Third Floor** 