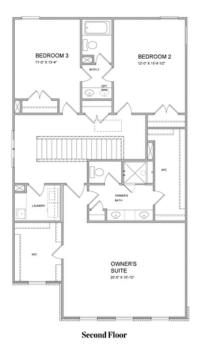

Spring into a New Home - with a brand new home By The Providence Group! Lots of interior upgrades in this home! The Tensley floor plan will feature 10' Ceilings and 8' doors on the main floor giving this plan a grand feeling as soon as you enter. The family room is a desirable open concept with fireplace and a slider door leading out to the covered patio, the family room is also a cozy spot for entertaining and gatherings looking into the beautiful gourmet kitchen showcasing stacked Bright white cabinets at the perimeter, double oven, generous island with pendant lights, Quartz kitchen countertops, and single bowl kitchen sink. Lastly on the main floor is a guest retreat and full bathroom featuring a convenient walk in shower which is a great feature for visitors. On the 2nd floor, the spacious Owner's Suite has separate his and hers closets, separate vanities with marble counters and frameless walk in shower. There is a Jack and Jill bathroom with double vanities for the upstairs 2 bedrooms. This home has a lot of thought put into its design and features. Courtyard home with patio that is fenced for all of our pet friends. Great ...

## Want to Know More About This Home?

CONTACT OUR COMMUNITY SALES MANAGER Call Us @ 470-248-2097

First Floor

Want to Know More About This Home?

CONTACT OUR COMMUNITY SALES MANAGER Call Us @ 470-248-2097

**Optional Third Floor** 