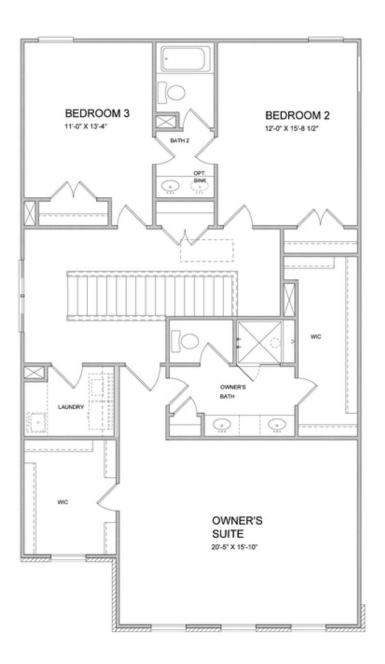

Spring into a New Home - with a brand new home By The Providence Group! Lots of interior upgrades in this home! The Tensley floor plan will feature 10' Ceilings and 8' doors on the main floor giving this plan a grand feeling as soon as you enter. The family room is a desirable open concept with fireplace and a slider door leading out to the covered patio, the family room is also a cozy spot for entertaining and gatherings looking into the beautiful gourmet kitchen showcasing stacked Bright white cabinets at the perimeter, double oven, generous island with pendant lights, Quartz kitchen countertops, and single bowl kitchen sink. Lastly on the main floor is a guest retreat and full bathroom featuring a convenient walk in shower which is a great feature for visitors. On the 2nd floor, the spacious Owner's Suite has separate his and hers closets, separate vanities with marble counters and frameless walk in shower. There is a Jack and Jill bathroom with double vanities for the upstairs 2 bedrooms. This home has a lot of thought put into its design and features. Courtyard home with patio that is fenced for all of our pet friends. Great ...

## Want to Know More About This Home?

CONTACT OUR COMMUNITY SALES MANAGER Call Us @ 470-248-2097

First Floor

Want to Know More About This Home?

CONTACT OUR COMMUNITY SALES MANAGER Call Us @ 470-248-2097

**Optional Third Floor** 