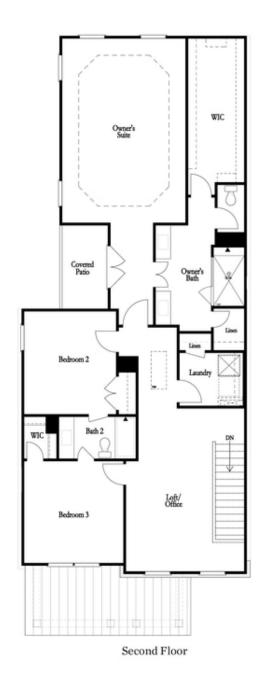

- Spacious Kitchen with Island with Access to Private Covered Porch
- Open Main Level Layout Ideal for Entertaining
- Private Owner's Retreat with Covered Patio, Large Bath with Dual Vanities and Huge Walk In Closet
- Guest Bedroom or Home Office on Main Level
- Two Secondary Bedrooms and Office/Loft Area on Upper Level
- Optional Third Level Retreat with Additional Bedroom, Full Bath and Walk In Closet
- Two Car Rear Entry Garage