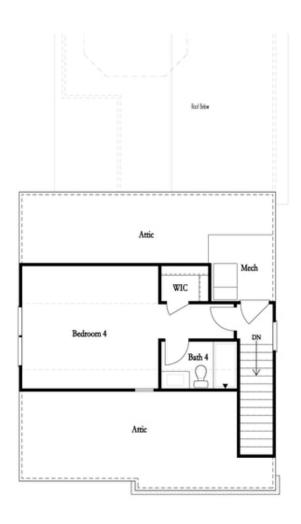

- Spacious Kitchen with Island with Access to Private Covered Porch
- Open Main Level Layout Ideal for Entertaining
- Private Owner's Retreat with Covered Patio, Large Bath with Dual Vanities and Huge Walk In Closet
- Guest Bedroom or Home Office on Main Level
- Two Secondary Bedrooms and Office/Loft Area on Upper Level
- Optional Third Level Retreat with Additional Bedroom, Full Bath and Walk In Closet
- Two Car Rear Entry Garage

Want to Know More About This Home?

VINTAGE COLLECTION THE KINCAID SINGLE FAMILY IN MILLCROFT SINGLE FAMILY | BUFORD, GA

Optional Third Floor

Want to Know More About This Home?

VINTAGE COLLECTION THE KINCAID SINGLE FAMILY IN MILLCROFT SINGLE FAMILY | BUFORD, GA