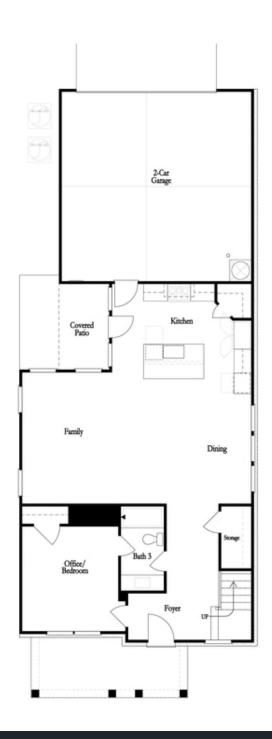

- Spacious Kitchen with Island with Access to Private Covered Porch
- Open Main Level Layout Ideal for Entertaining
- Private Owner's Retreat with Covered Patio, Large Bath with Dual Vanities and Huge Walk In Closet
- Guest Bedroom or Home Office on Main Level
- Two Secondary Bedrooms and Office/Loft Area on Upper Level
- Optional Third Level Retreat with Additional Bedroom, Full Bath and Walk In Closet
- Two Car Rear Entry Garage